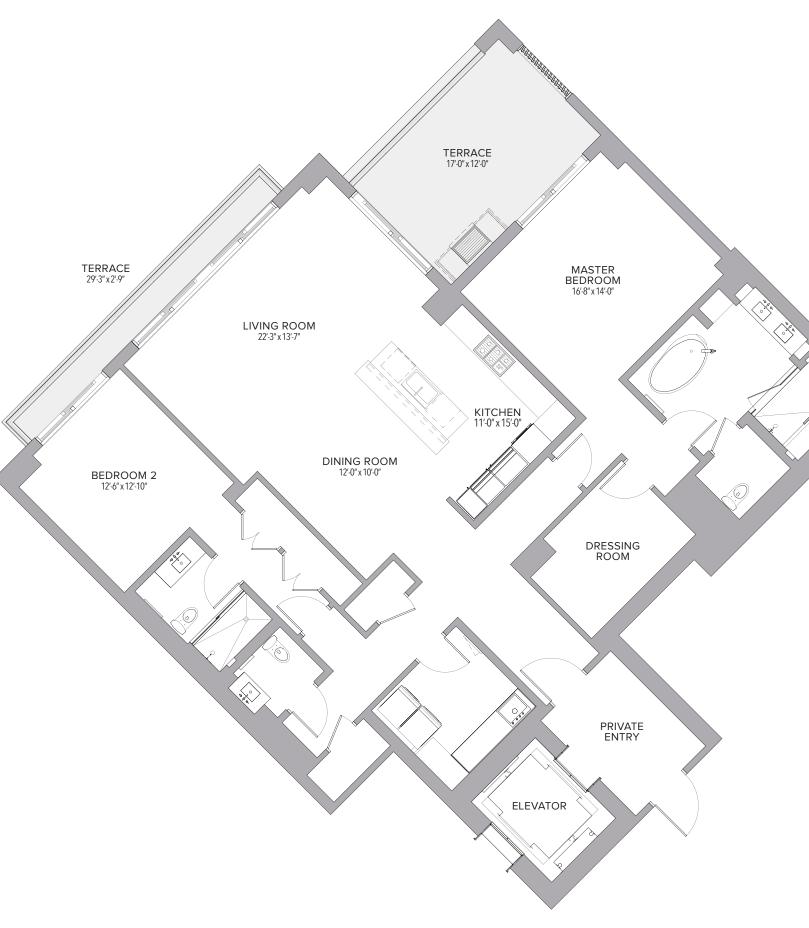

|-----|--------|
| Terrace   | 447   | Sq. Ft. | 42  | Sq. M. |
| Total     | 3,068 | Sq. Ft. | 285 | Sq. M. |





| Residence | 1,654 | Sq. Ft. | 154 | Sq. M. |
|-----------|-------|---------|-----|--------|
| Terrace   | 365   | Sq. Ft. | 34  | Sq. M. |
| Total     | 2,019 | Sq. Ft. | 188 | Sq. M. |







| Residence | 2,216 | Sq. Ft. | 206 | Sq. M. |
|-----------|-------|---------|-----|--------|
| Terrace   | 444   | Sq. Ft. | 41  | Sq. M. |
| Total     | 2,660 | Sq. Ft. | 247 | Sq. M. |









| 2 BEDROOMS | <b>2.5 BATHS</b> |
|------------|------------------|
|------------|------------------|

| Residence | 2,273 | Sq. Ft. | 211 | Sq. M. |
|-----------|-------|---------|-----|--------|
| Terrace   | 296   | Sq. Ft. | 27  | Sq. M. |
| Total     | 2,569 | Sq. Ft. | 238 | Sq. M. |

















| Residence | 2,771 | Sq. Ft. | 257 | Sq. M. |
|-----------|-------|---------|-----|--------|
| Terrace   | 599   | Sq. Ft. | 56  | Sq. M. |
| Total     | 3,370 | Sq. Ft. | 313 | Sq. M. |











| Residence | 2,579 | Sq. Ft. | 240 | Sq. M. |
|-----------|-------|---------|-----|--------|
| Terrace   | 444   | Sq. Ft. | 41  | Sq. M. |
| Total     | 3,023 | Sq. Ft. | 281 | Sq. M. |







| Residence | 2,621 | Sq. Ft. | 243 | Sq. M. |
|-----------|-------|---------|-----|--------|
| Terrace   | 447   | Sq. Ft. | 42  | Sq. M. |
| Total     | 3,068 | Sq. Ft. | 285 | Sq. M. |





| Residence | 2,216 | Sq. Ft. | 206 | Sq. M. |
|-----------|-------|---------|-----|--------|
| Terrace   | 379   | Sq. Ft. | 35  | Sq. M. |
| Total     | 2,595 | Sq. Ft. | 241 | Sq. M. |