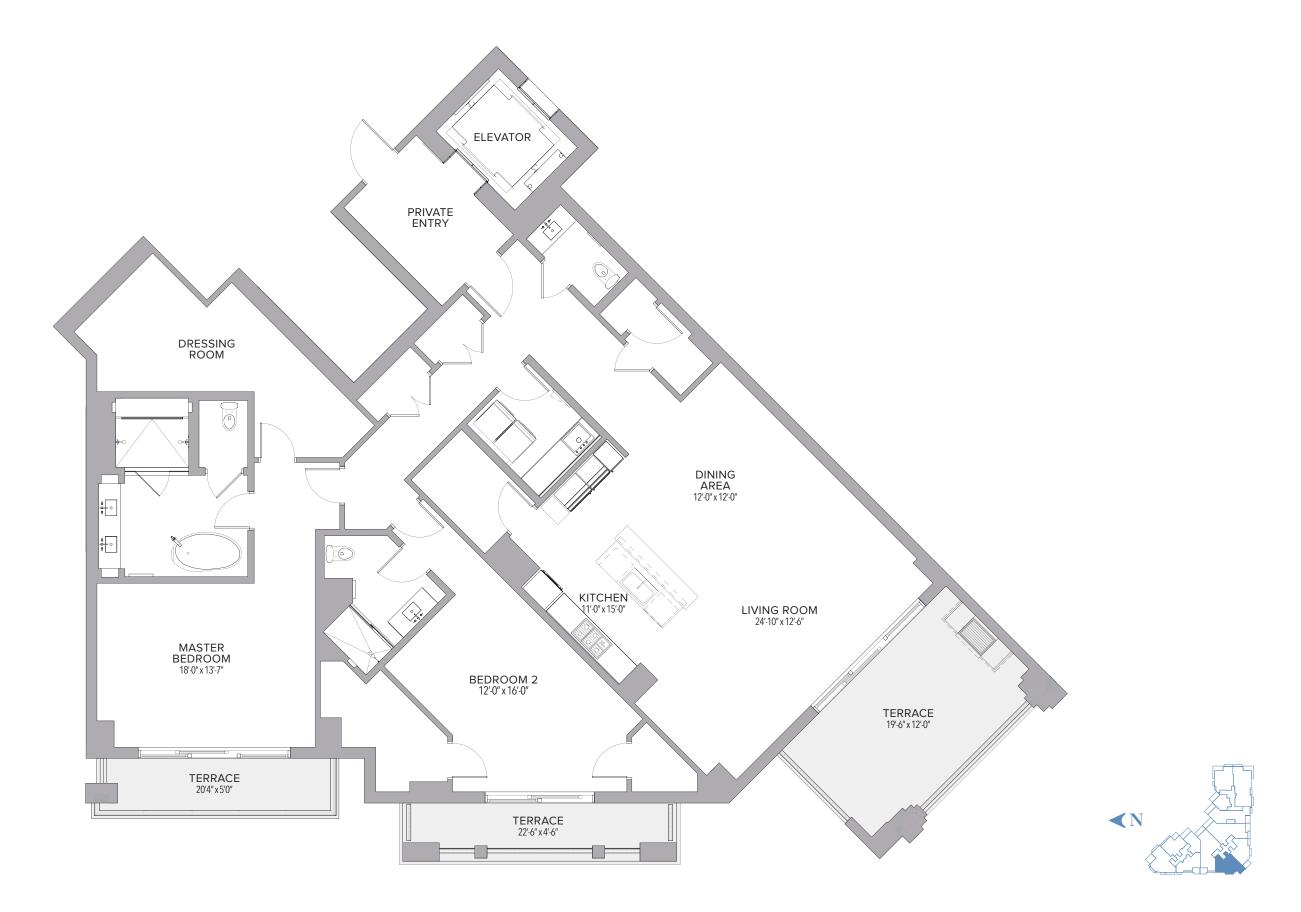

| Residence | 3,269 | Sq. Ft. | 304 | Sq. M. |
|-----------|-------|---------|-----|--------|
| Terrace   | 684   | Sq. Ft. | 64  | Sq. M. |
| Total     | 3,953 | Sq. Ft. | 368 | Sq. M. |

| 3 DEDKOOM3   3.3 D | 3 | BEDROOMS | 3.5 BATHS |
|--------------------|---|----------|-----------|
|--------------------|---|----------|-----------|