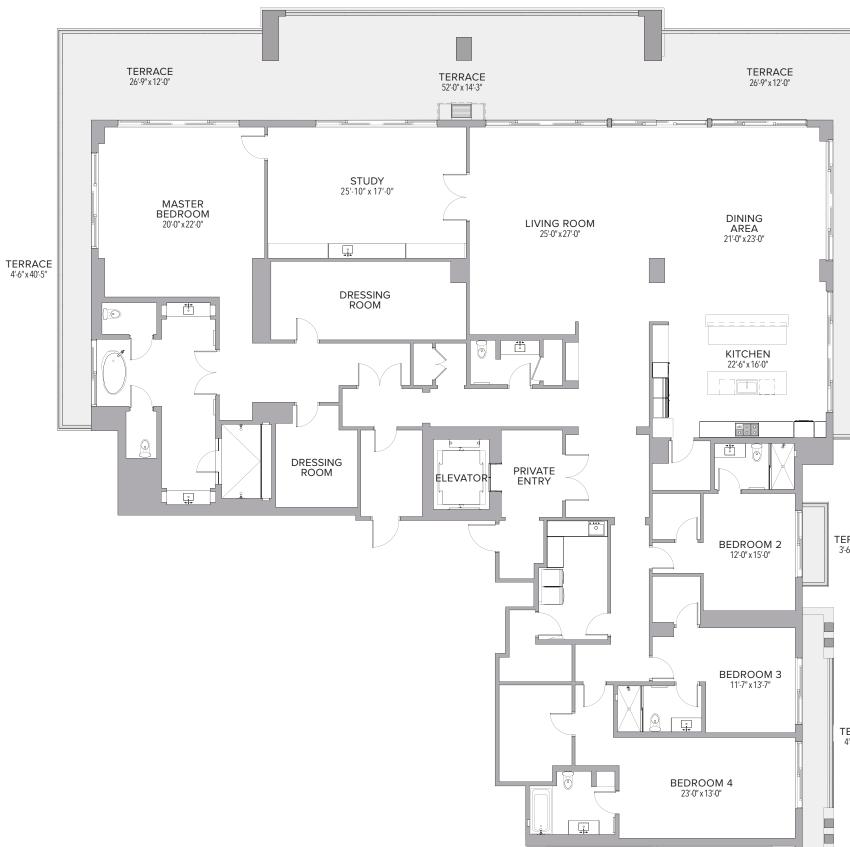

## **PENTHOUSE 06**

6 BEDROOMS | 6.5 BATHS

| Residence | 8,942  | Sq. Ft. | 831 | Sq. M. |
|-----------|--------|---------|-----|--------|
| Terrace   | 1,636  | Sq. Ft. | 152 | Sq. M. |
| Total     | 10,578 | Sq. Ft. | 983 | Sq. M. |