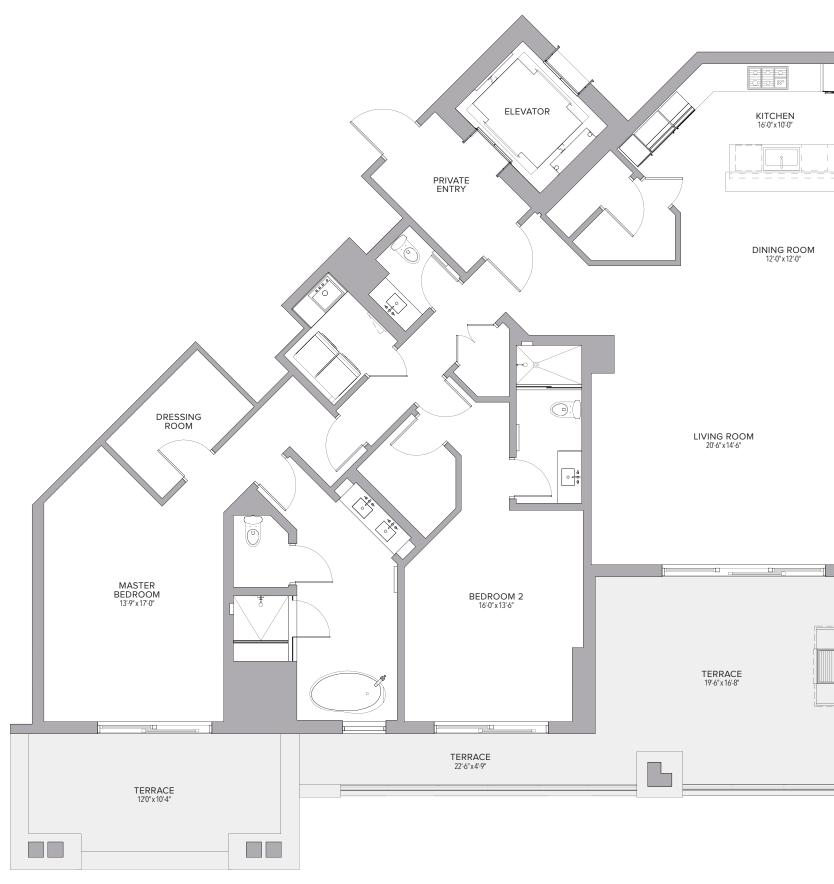

. | 330 | Sq. M. |







| Residence | 2,012 | Sq. Ft. | 187 | Sq. M. |
|-----------|-------|---------|-----|--------|
| Terrace   | 364   | Sq. Ft. | 34  | Sq. M. |
| Total     | 2,376 | Sq. Ft. | 221 | Sq. M. |









| Residence | 2,944 | Sq. Ft. | 274 | Sq. M. |
|-----------|-------|---------|-----|--------|
| Terrace   | 451   | Sq. Ft. | 42  | Sq. M. |
| Total     | 3,395 | Sq. Ft. | 316 | Sq. M. |





| Residence | 1,654 | Sq. Ft. | 154 | Sq. M. |
|-----------|-------|---------|-----|--------|
| Terrace   | 369   | Sq. Ft. | 34  | Sq. M. |
| Total     | 2,023 | Sq. Ft. | 188 | Sq. M. |







| Residence | 2,298 | Sq. Ft. | 213 | Sq. M. |
|-----------|-------|---------|-----|--------|
| Terrace   | 659   | Sq. Ft. | 61  | Sq. M. |
| Total     | 2,957 | Sq. Ft. | 274 | Sq. M. |









| Residence | 2,273 Sq. Ft. | 211 | Sq. M. |
|-----------|---------------|-----|--------|
| Terrace   | 337 Sq. Ft.   | 31  | Sq. M. |
| Total     | 2,610 Sq. Ft. | 242 | Sq. M. |









| Residence | 3,287 Sq. Ft. | 305 | Sq. M. |
|-----------|---------------|-----|--------|
| Terrace   | 609 Sq. Ft.   | 57  | Sq. M. |
| Total     | 3,896 Sq. Ft. | 362 | Sq. M. |







| Residence | 4,528 | Sq. Ft. | 421 | Sq. M. |
|-----------|-------|---------|-----|--------|
| Terrace   | 995   | Sq. Ft. | 92  | Sq. M. |
| Total     | 5,523 | Sq. Ft. | 513 | Sq. M. |





| Residence | 2,771 | Sq. Ft. | 257 | Sq. M. |
|-----------|-------|---------|-----|--------|
| Terrace   | 743   | Sq. Ft. | 69  | Sq. M. |
| Total     | 3,514 | Sq. Ft. | 326 | Sq. M. |







| <b>1 BEDROOMS   1.5 BATHS<