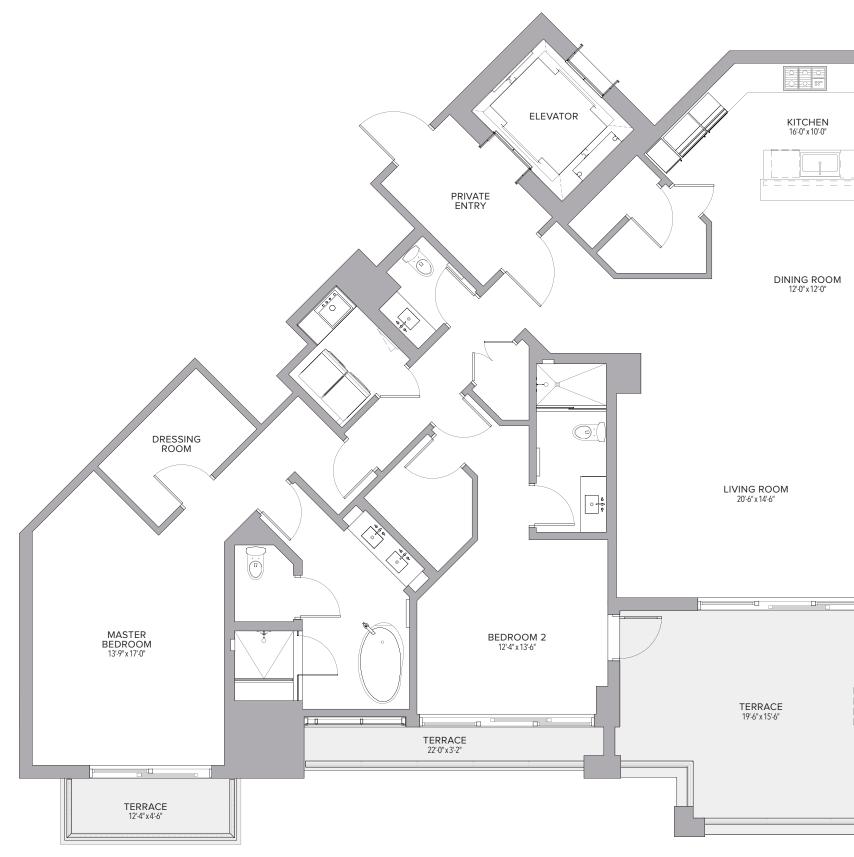

| Residence | 3,287 Sq. Ft. | 305 | Sq. M. |
|-----------|---------------|-----|--------|
| Terrace   | 609 Sq. Ft.   | 57  | Sq. M. |
| Total     | 3,896 Sq. Ft. | 362 | Sq. M. |

| Residence | 4,528 | Sq. Ft. | 421 | Sq. M. |
|-----------|-------|---------|-----|--------|
| Terrace   | 995   | Sq. Ft. | 92  | Sq. M. |
| Total     | 5,523 | Sq. Ft. | 513 | Sq. M. |