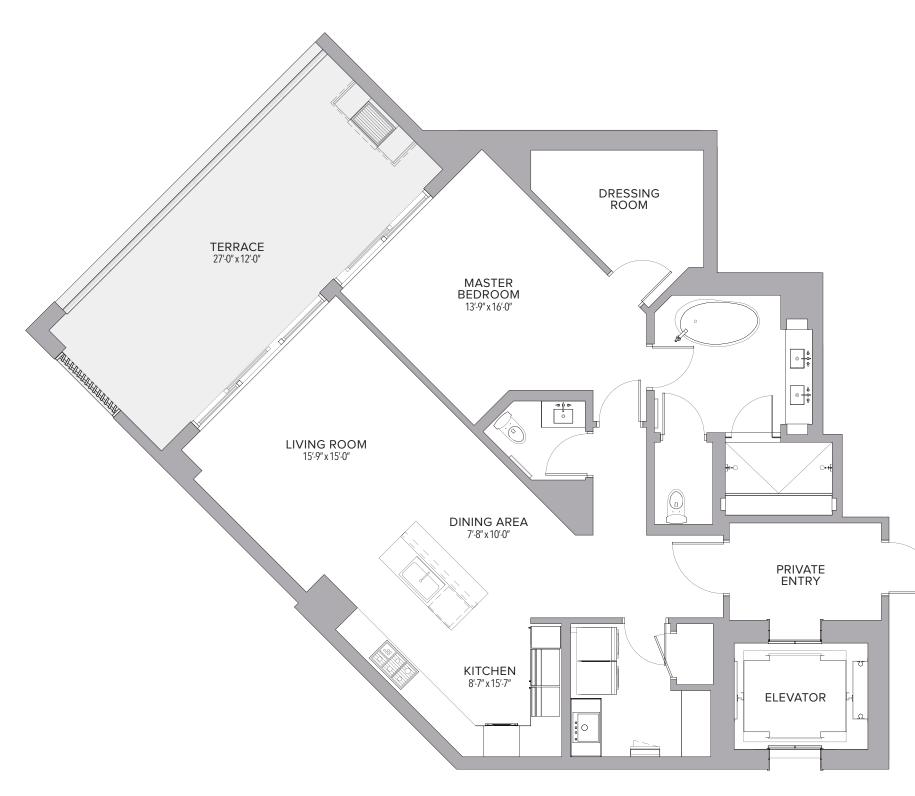

#### **RESIDENCE 611** 2 BEDROOMS | 2.5 BATHS

| Residence | 2,273 | Sq. Ft. | 211 Sq. M. |
|-----------|-------|---------|------------|
| Terrace   | 335   | Sq. Ft. | 31 Sq. M.  |
| Total     | 2,608 | Sq. Ft. | 242 Sq. M. |