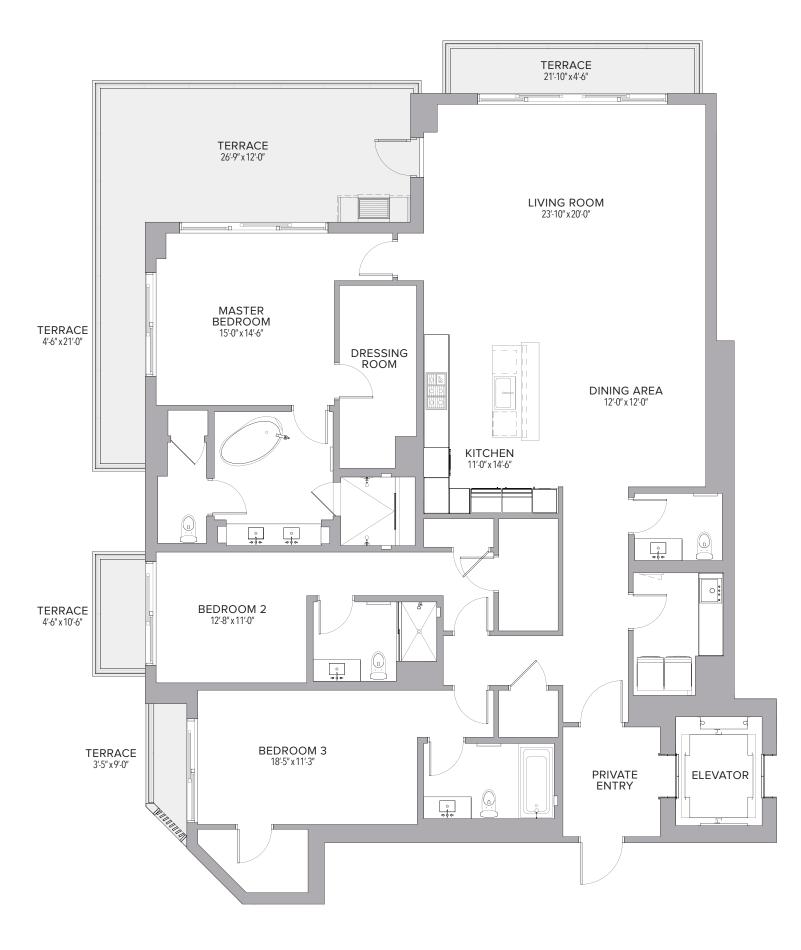

|











| Residence | 2,579 | Sq. Ft. | 240 | Sq. M. |
|-----------|-------|---------|-----|--------|
| Terrace   | 444   | Sq. Ft. | 41  | Sq. M. |
| Total     | 3,023 | Sq. Ft. | 281 | Sq. M. |







| Residence | 2,621 | Sq. Ft. | 243 | Sq. M. |
|-----------|-------|---------|-----|--------|
| Terrace   | 447   | Sq. Ft. | 42  | Sq. M. |
| Total     | 3,068 | Sq. Ft. | 285 | Sq. M. |





| Residence | 2,216 | Sq. Ft. | 206 | Sq. M. |
|-----------|-------|---------|-----|--------|
| Terrace   | 379   | Sq. Ft. | 35  | Sq. M. |
| Total     | 2,595 | Sq. Ft. | 241 | Sq. M. |





















| Residence | 2,771 | Sq. Ft. | 257 | Sq. M. |
|-----------|-------|---------|-----|--------|
| Terrace   | 599   | Sq. Ft. | 56  | Sq. M. |
| Total     | 3,370 | Sq. Ft. | 313 | Sq. M. |







| <b>1 BEDROOMS   1.5 BATHS</b> | <b>1 BEDROOMS</b> | 1.5 BATHS |
|-------------------------------|-------------------|-----------|
|-------------------------------|-------------------|-----------|

| Residence | 1,485 | Sq. Ft. | 138 | Sq. M. |
|-----------|-------|---------|-----|--------|
| Terrace   | 334   | Sq. Ft. | 32  | Sq. M. |
| Total     | 1,819 | Sq. Ft. | 170 | Sq. M. |













| Residence | 2,579 | Sq. Ft. | 240 | Sq. M. |
|-----------|-------|---------|-----|--------|
| Terrace   | 408   | Sq. Ft. | 38  | Sq. M. |
| Total     | 2,987 | Sq. Ft. | 278 | Sq. M. |







| Residence | 2,621 | Sq. Ft. | 243 | Sq. M. |
|-----------|-------|---------|-----|--------|
| Terrace   | 412   | Sq. Ft. | 38  | Sq. M. |
| Total     | 3,033 | Sq. Ft. | 281 | Sq. M. |





| Resi