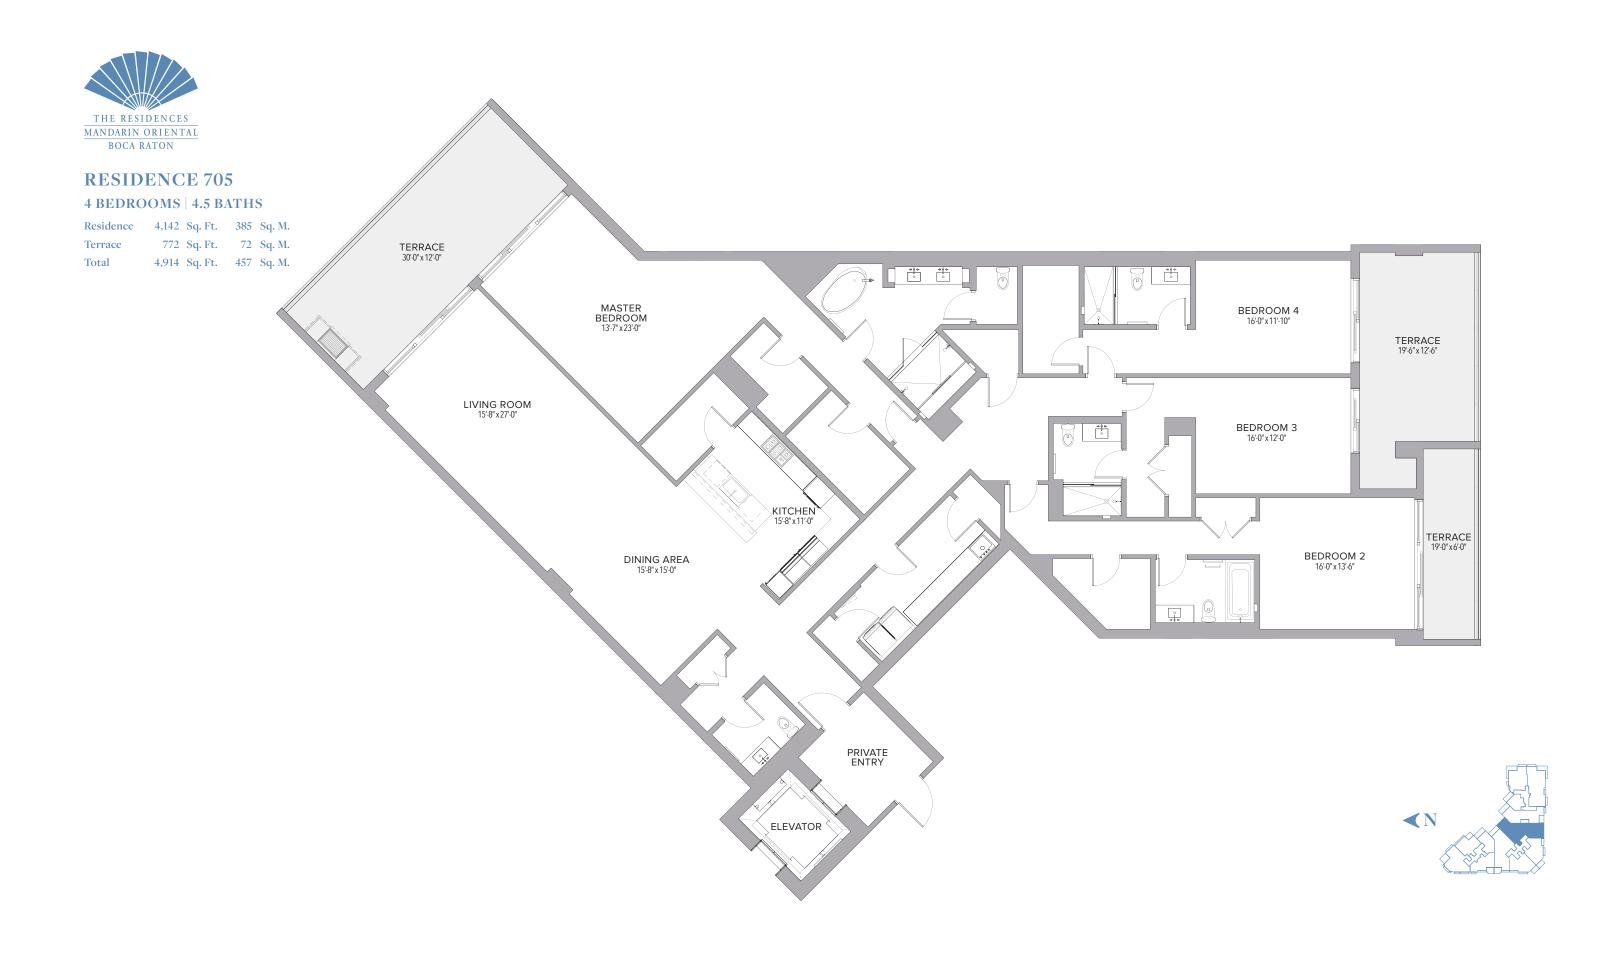

| Residence | 3,269 | Sq. Ft. | 304 | Sq. M. |
|-----------|-------|---------|-----|--------|
| Terrace   | 684   | Sq. Ft. | 64  | Sq. M. |
| Total     | 3,953 | Sq. Ft. | 368 | Sq. M. |

| 3 DEDKOOM3   3.3 D | 3 | BEDROOMS | 3.5 BATHS |
|--------------------|---|----------|-----------|
|--------------------|---|----------|-----------|