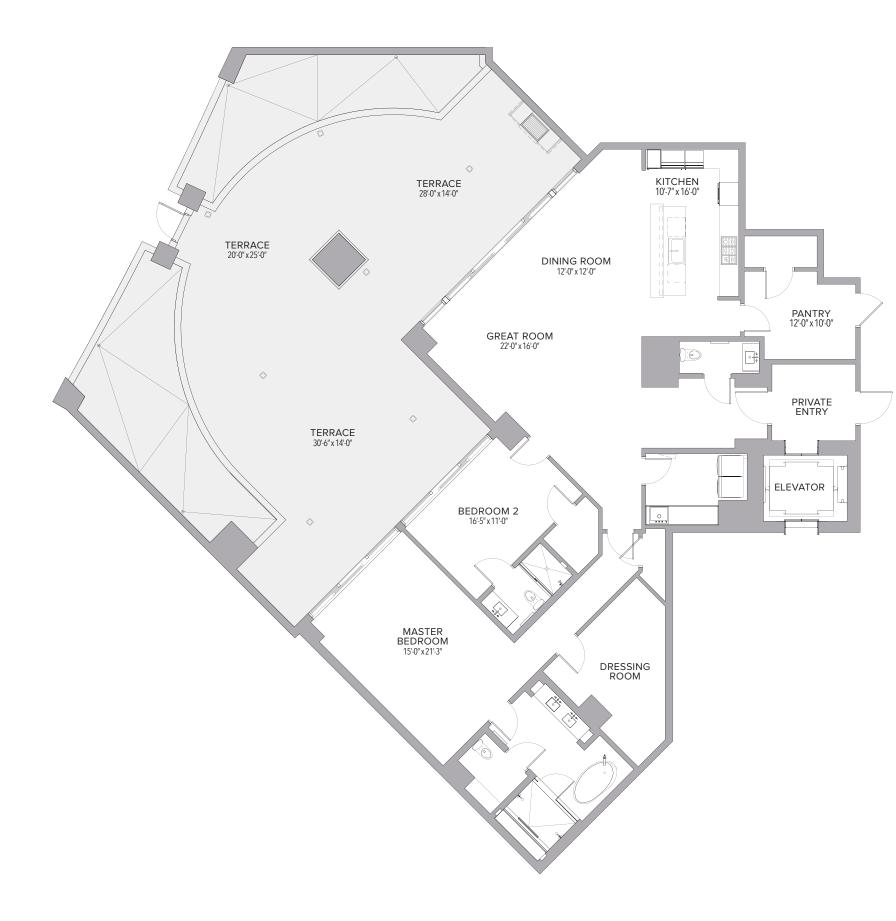

| Residence | 4,693 | Sq. Ft. | 436 | Sq. M. |
|-----------|-------|---------|-----|--------|
| Terrace   | 974   | Sq. Ft. | 90  | Sq. M. |
| Total     | 5,667 | Sq. Ft. | 526 | Sq. M. |

| <b>3 BEDROOMS</b> | 3.5 BATHS |
|-------------------|-----------|
|                   |           |