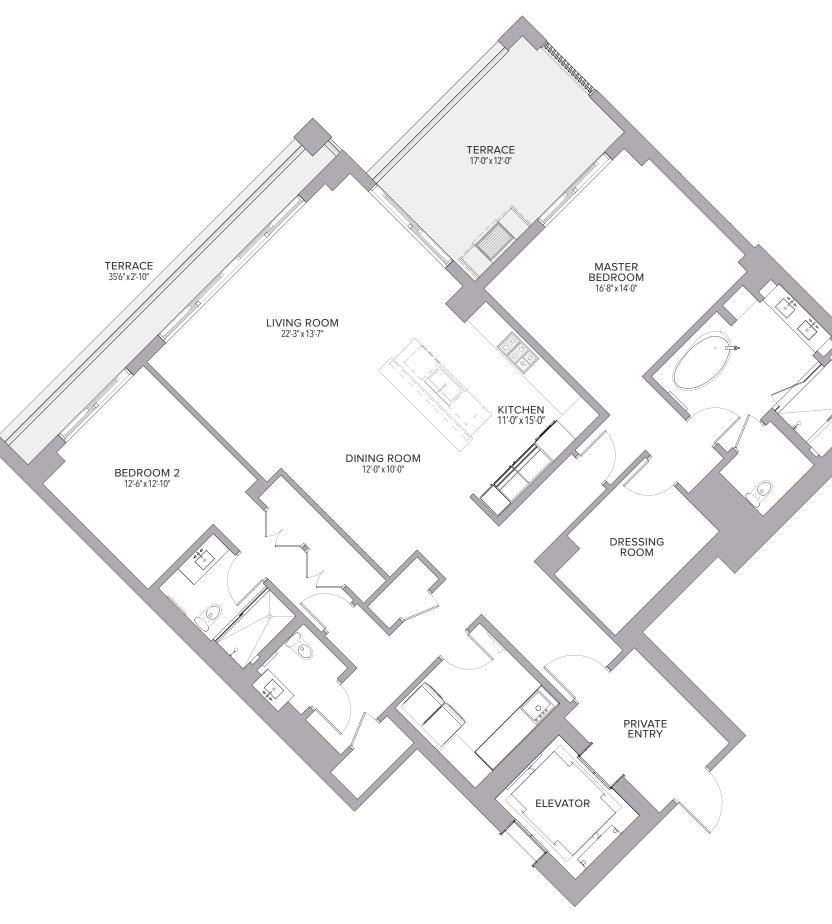

| Residence | 4,693 | Sq. Ft. | 436 | Sq. M. |
|-----------|-------|---------|-----|--------|
| Terrace   | 974   | Sq. Ft. | 90  | Sq. M. |
| Total     | 5,667 | Sq. Ft. | 526 | Sq. M. |

| <b>3 BEDROOMS</b> | 3.5 BATHS |
|-------------------|-----------|
|                   |           |