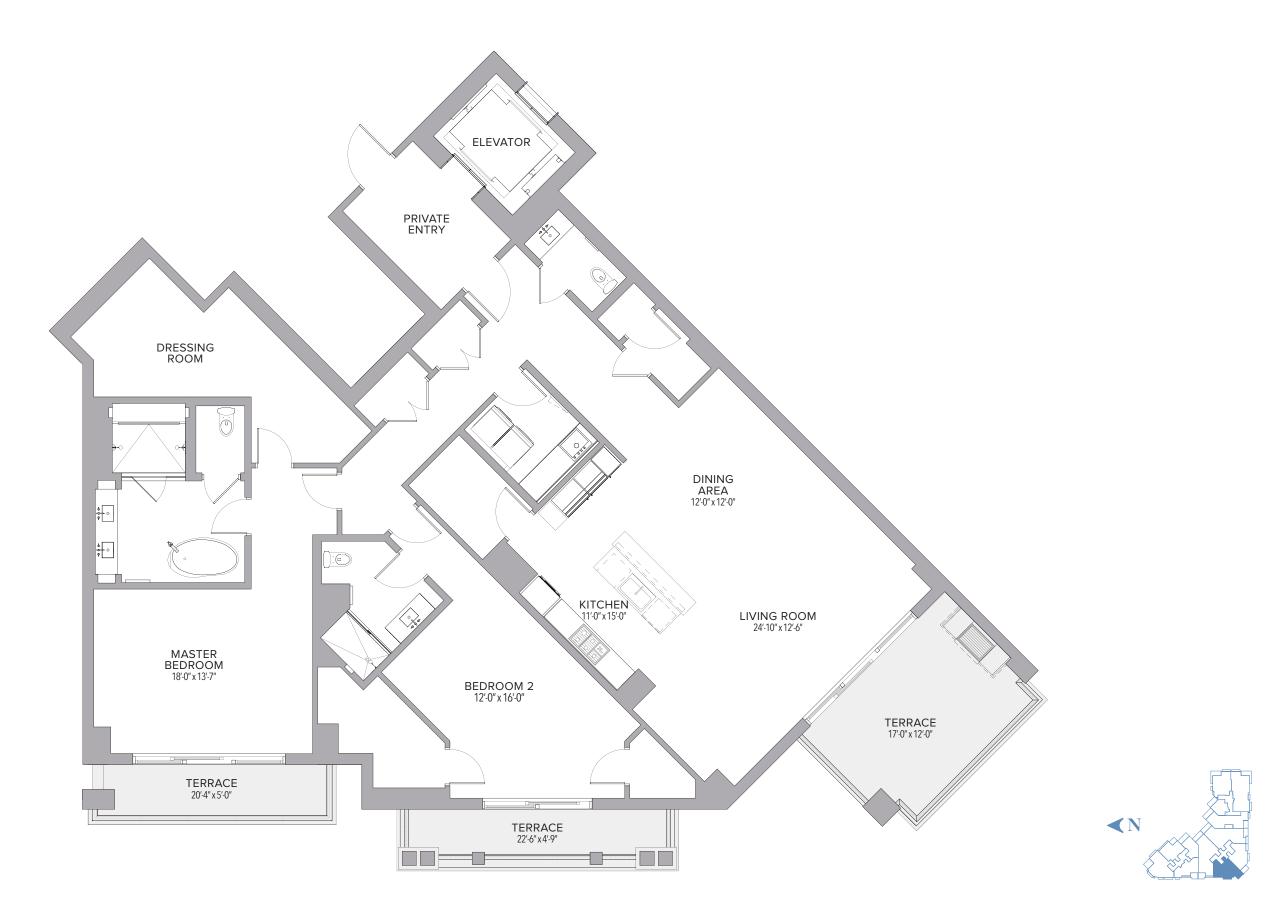

#### **RESIDENCE 611** 2 BEDROOMS | 2.5 BATHS

| Residence | 2,273 | Sq. Ft. | 211 Sq. M. |
|-----------|-------|---------|------------|
| Terrace   | 335   | Sq. Ft. | 31 Sq. M.  |
| Total     | 2,608 | Sq. Ft. | 242 Sq. M. |