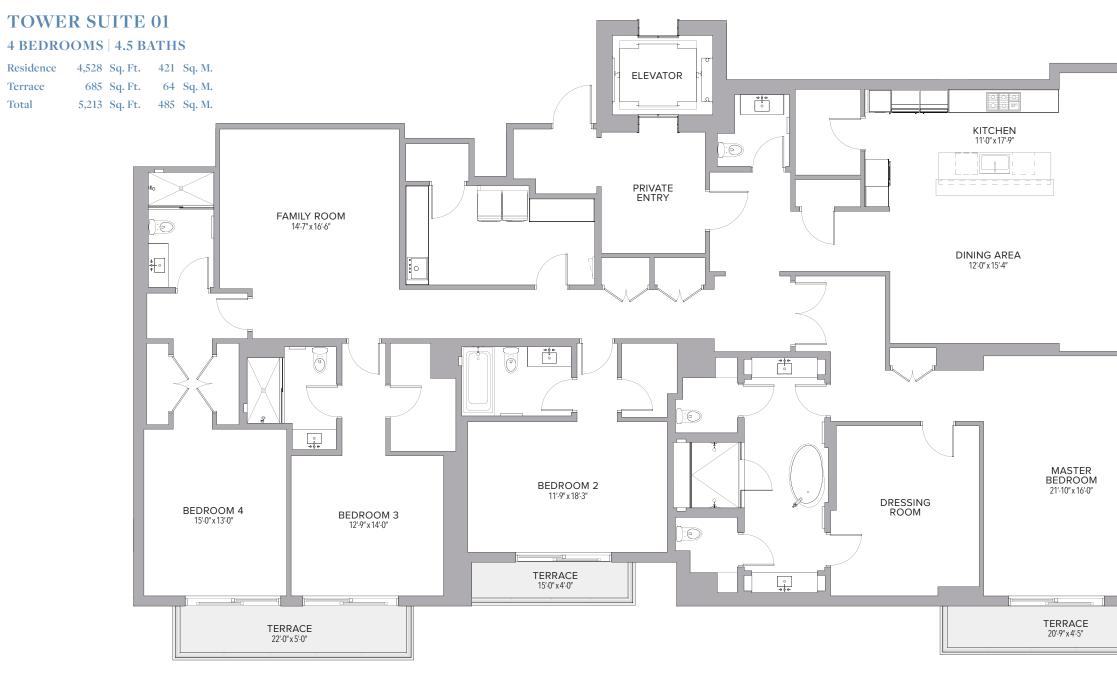

| Residence | 3,287 Sq. Ft. | 305 | Sq. M. |
|-----------|---------------|-----|--------|
| Terrace   | 609 Sq. Ft.   | 57  | Sq. M. |
| Total     | 3,896 Sq. Ft. | 362 | Sq. M. |

| Residence | 4,528 | Sq. Ft. | 421 | Sq. M. |
|-----------|-------|---------|-----|--------|
| Terrace   | 995   | Sq. Ft. | 92  | Sq. M. |
| Total     | 5,523 | Sq. Ft. | 513 | Sq. M. |