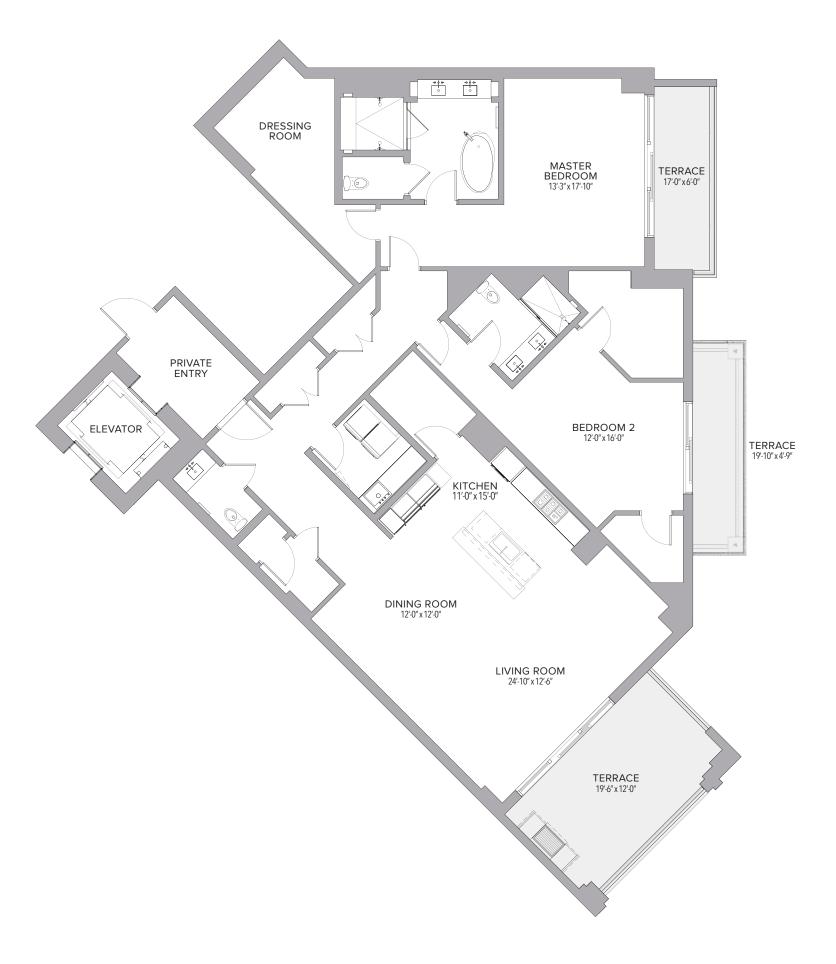

#### **RESIDENCE 611** 2 BEDROOMS | 2.5 BATHS

| Residence | 2,273 | Sq. Ft. | 211 Sq. M. |
|-----------|-------|---------|------------|
| Terrace   | 335   | Sq. Ft. | 31 Sq. M.  |
| Total     | 2,608 | Sq. Ft. | 242 Sq. M. |