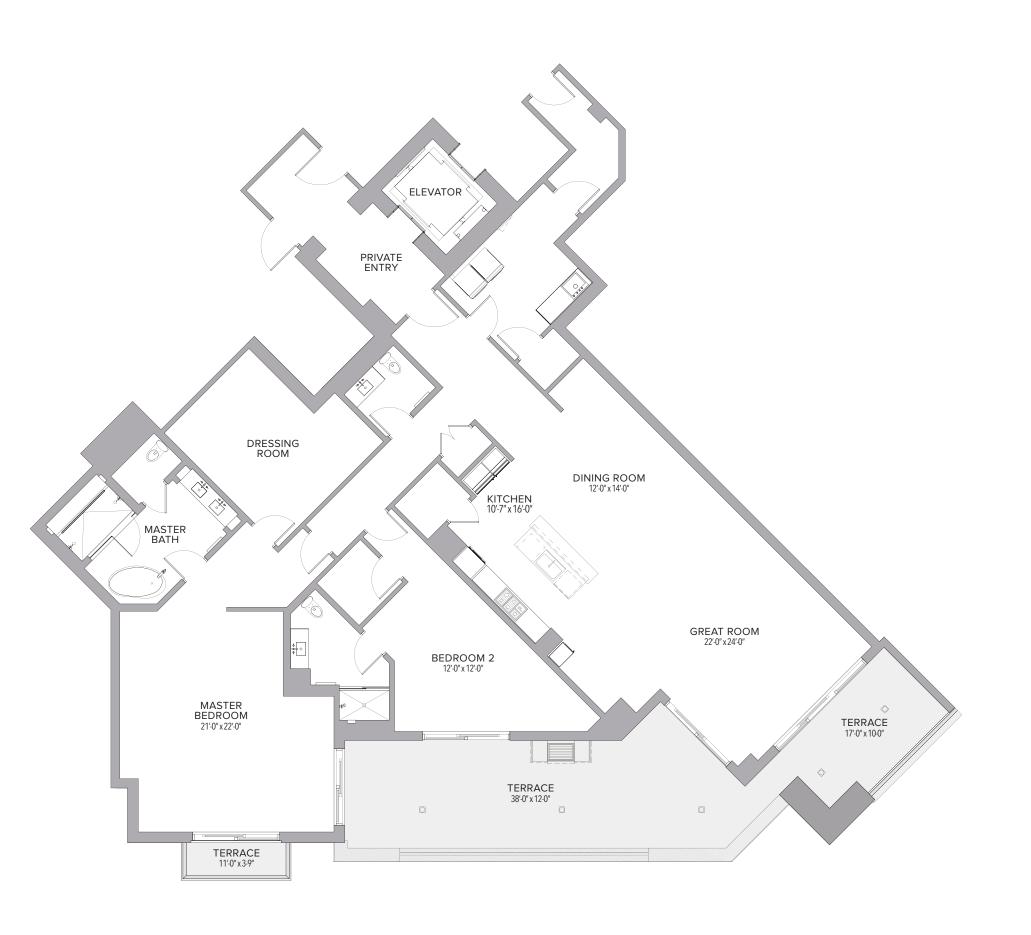

### 4 BEDROOMS | 4.5 BATHS

| Residence | 6,572 Sq. Ft. | 611 | Sq. M. |
|-----------|---------------|-----|--------|
| Terrace   | 1,927 Sq. Ft. | 179 | Sq. M. |
| Total     | 8,499 Sq. Ft. | 790 | Sq. M. |