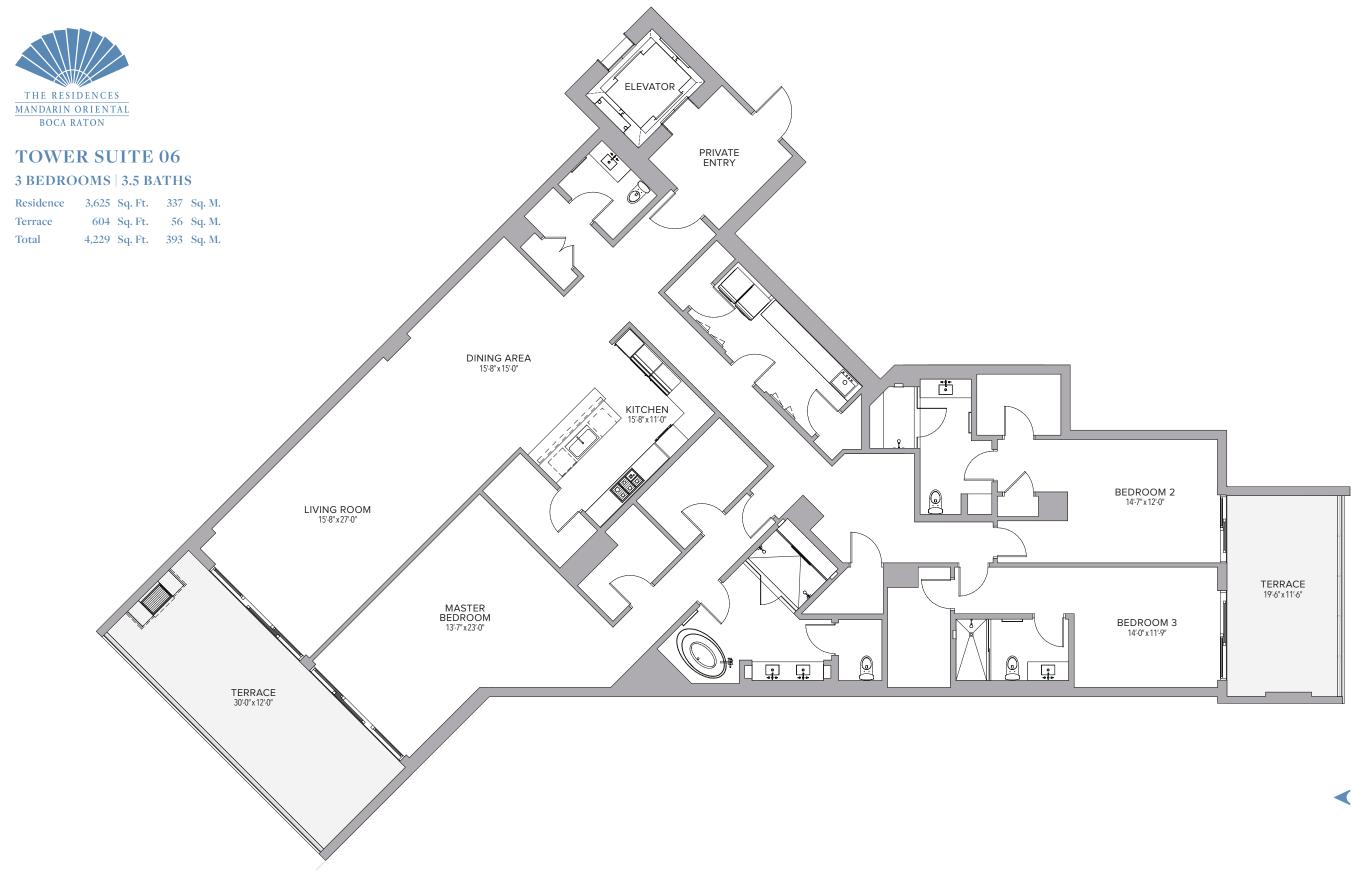

| Residence | 4,693 | Sq. Ft. | 436 | Sq. M. |
|-----------|-------|---------|-----|--------|
| Terrace   | 974   | Sq. Ft. | 90  | Sq. M. |
| Total     | 5,667 | Sq. Ft. | 526 | Sq. M. |

| <b>3 BEDROOMS</b> | 3.5 BATHS |
|-------------------|-----------|
|                   |           |