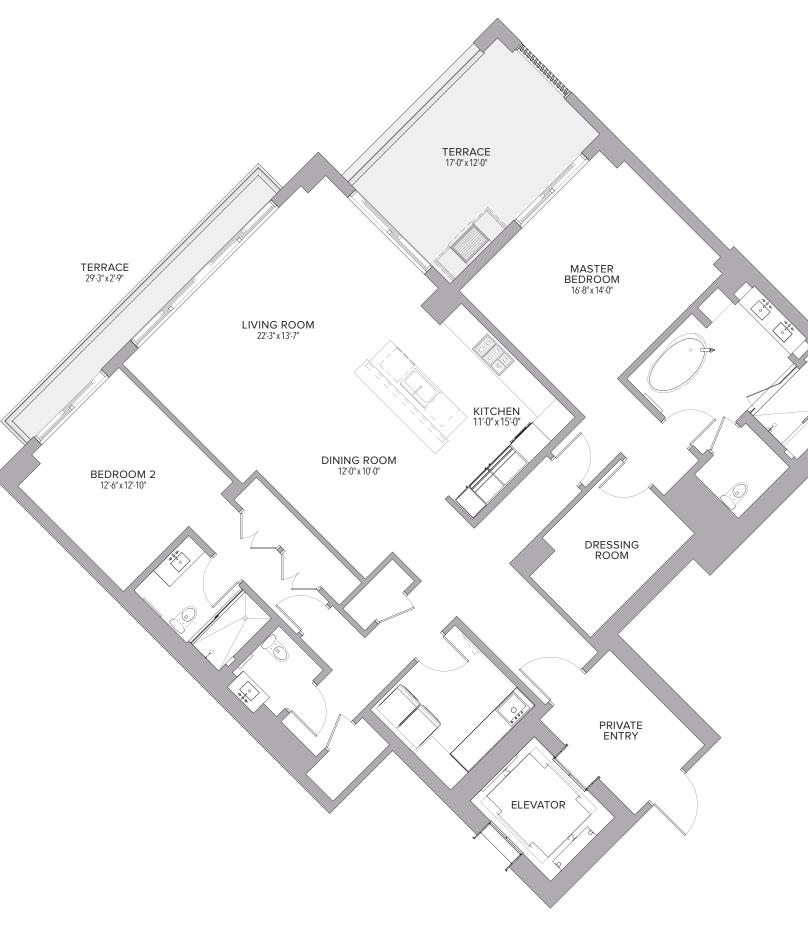

### RESIDENCE 712 3 BEDROOMS | 3.5 BATHS

| Residence | 3,167 Sq. Ft. | 294 | Sq. M. |
|-----------|---------------|-----|--------|
| Terrace   | 725 Sq. Ft.   | 67  | Sq. M. |
| Total     | 3,892 Sq. Ft. | 361 | Sq. M. |