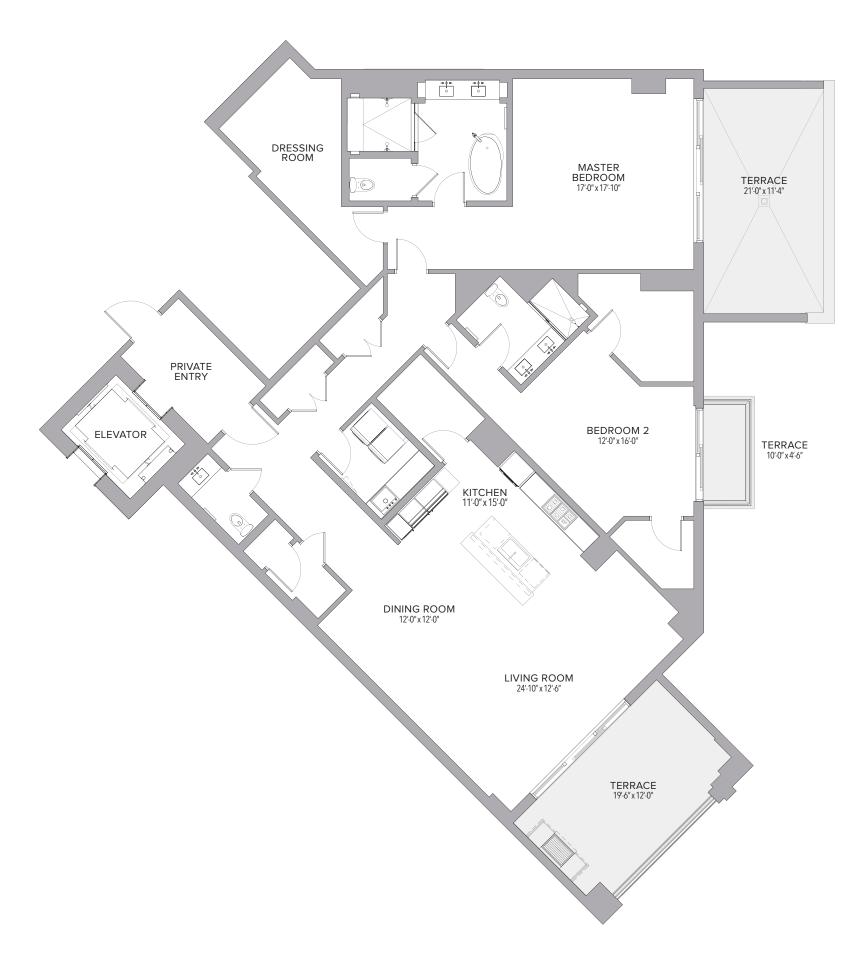

| Residence | 3,269 | Sq. Ft. | 304 | Sq. M. |
|-----------|-------|---------|-----|--------|
| Terrace   | 684   | Sq. Ft. | 64  | Sq. M. |
| Total     | 3,953 | Sq. Ft. | 368 | Sq. M. |

| 3 DEDKOOM3   3.3 D | 3 | BEDROOMS | 3.5 BATHS |
|--------------------|---|----------|-----------|
|--------------------|---|----------|-----------|