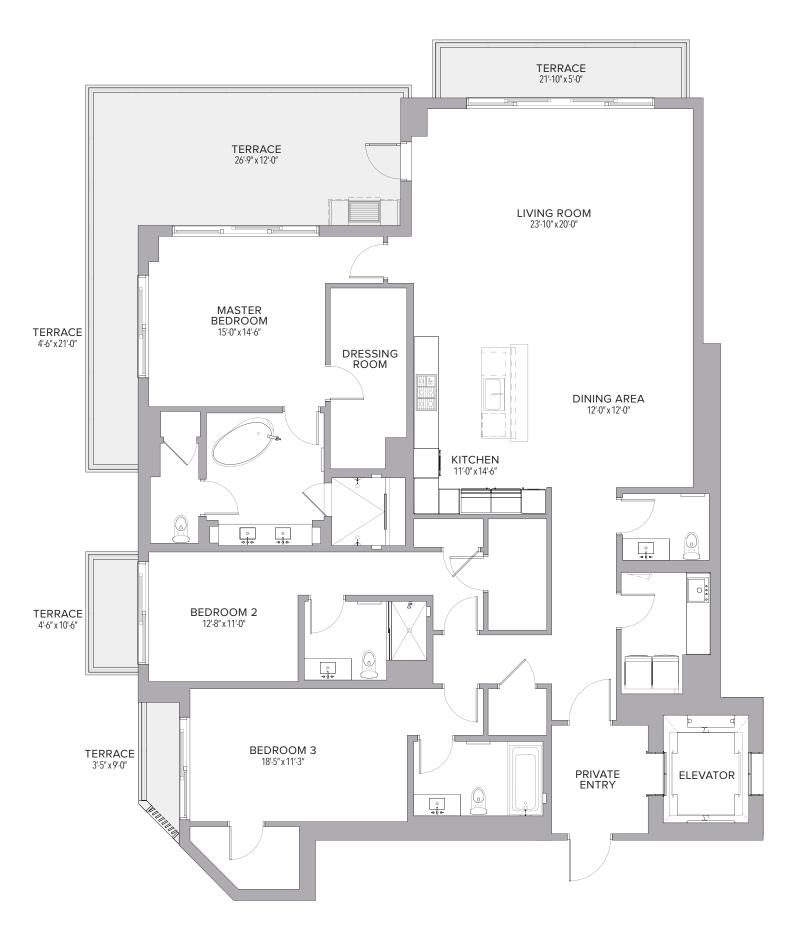

### 4 BEDROOMS | 4.5 BATHS

| Residence | 6,572 Sq. Ft. | 611 | Sq. M. |
|-----------|---------------|-----|--------|
| Terrace   | 1,927 Sq. Ft. | 179 | Sq. M. |
| Total     | 8,499 Sq. Ft. | 790 | Sq. M. |