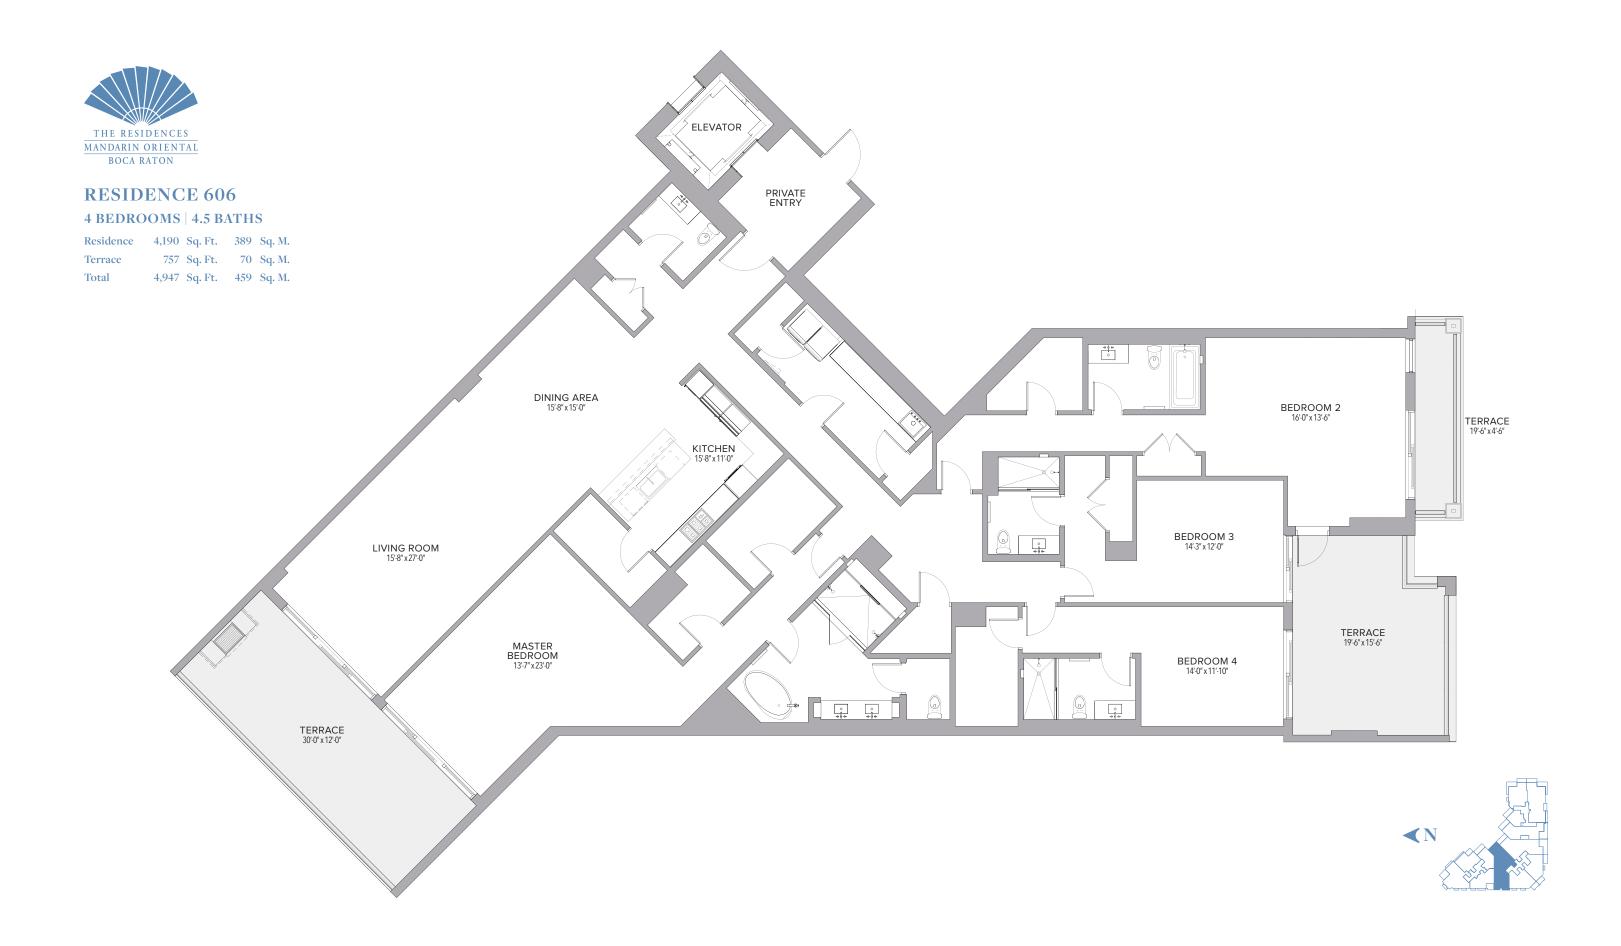

| Residence | 4,693 | Sq. Ft. | 436 | Sq. M. |
|-----------|-------|---------|-----|--------|
| Terrace   | 974   | Sq. Ft. | 90  | Sq. M. |
| Total     | 5,667 | Sq. Ft. | 526 | Sq. M. |

| <b>3 BEDROOMS</b> | 3.5 BATHS |
|-------------------|-----------|
|                   |           |