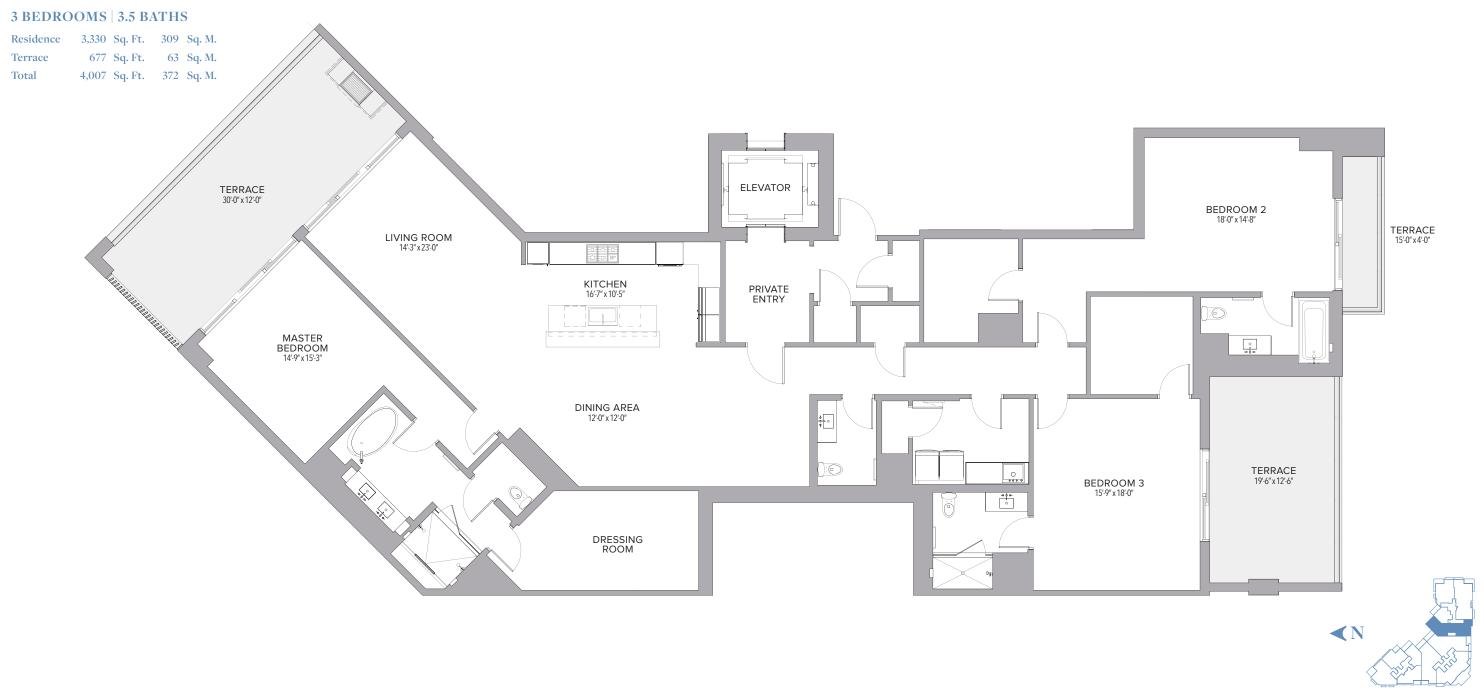

itent to additional drames. Nembership in the Cub will be mandatory for unit owners and will require comment of additional dues, fees and casts. A substantial number of Cub memberships will be analytice nt plans, may depict options, upgrades, features or views not available in all model types and are subject to change without patice in the manager provided in the applicable purch















| Residence | 2,771 | Sq. Ft. | 257 | Sq. M. |  |
|-----------|-------|---------|-----|--------|--|
| Terrace   | 599   | Sq. Ft. | 56  | Sq. M. |  |
| Total     | 3,370 | Sq. Ft. | 313 | Sq. M. |  |







| Residence | 1,485 | Sq. Ft. | 138 | Sq. M. |
|-----------|-------|---------|-----|--------|
| Terrace   | 334   | Sq. Ft. | 32  | Sq. M. |
| Total     | 1,819 | Sq. Ft. | 170 | Sq. M. |

















| Residence | 1,654 | Sq. Ft. | 154 | Sq. M. |
|-----------|-------|---------|-----|--------|
| Terrace   | 365   | Sq. Ft. | 34  | Sq. M. |
| Total     | 2,019 | Sq. Ft. | 188 | Sq. M. |







| Residence | 2,143 | Sq. Ft. | 199 | Sq. M. |
|-----------|-------|---------|-----|--------|
| Terrace   | 397   | Sq. Ft. | 37  | Sq. M. |
| Total     | 2,540 | Sq. Ft. | 236 | Sq. M. |









| Residence | 2,273 | Sq. Ft. | 211 | Sq. M. |
|-----------|-------|---------|-----|--------|
| Terrace   | 289   | Sq. Ft. | 27  | Sq. M. |
| Total     | 2,562 | Sq. Ft. | 238 | Sq. M. |