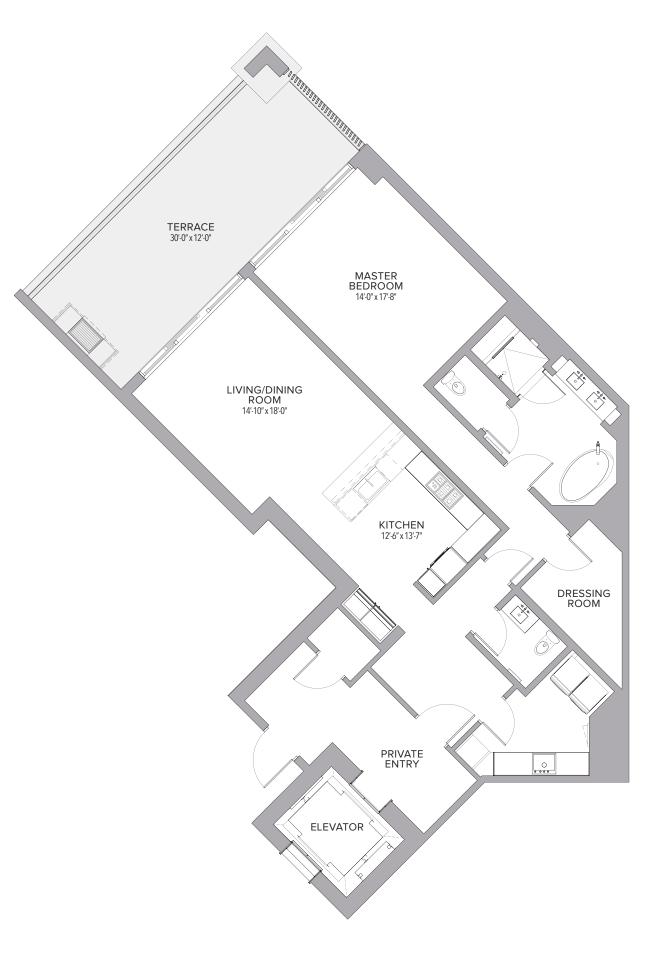

|           |

| Residence | 2,771 | Sq. Ft. | 257 | Sq. M. |
|-----------|-------|---------|-----|--------|
| Terrace   | 783   | Sq. Ft. | 73  | Sq. M. |
| Total     | 3,554 | Sq. Ft. | 330 | Sq. M. |







| Residence | 2,012 | Sq. Ft. | 187 | Sq. M. |
|-----------|-------|---------|-----|--------|
| Terrace   | 364   | Sq. Ft. | 34  | Sq. M. |
| Total     | 2,376 | Sq. Ft. | 221 | Sq. M. |









| Residence | 2,944 | Sq. Ft. | 274 | Sq. M. |
|-----------|-------|---------|-----|--------|
| Terrace   | 451   | Sq. Ft. | 42  | Sq. M. |
| Total     | 3,395 | Sq. Ft. | 316 | Sq. M. |





| Residence | 1,654 | Sq. Ft. | 154 | Sq. M. |
|-----------|-------|---------|-----|--------|
| Terrace   | 369   | Sq. Ft. | 34  | Sq. M. |
| Total     | 2,023 | Sq. Ft. | 188 | Sq. M. |







| Residence | 2,298 | Sq. Ft. | 213 | Sq. M. |
|-----------|-------|---------|-----|--------|
| Terrace   | 659   | Sq. Ft. | 61  | Sq. M. |
| Total     | 2,957 | Sq. Ft. | 274 | Sq. M. |









| Residence | 2,273 Sq. Ft. | 211 | Sq. M. |
|-----------|---------------|-----|--------|
| Terrace   | 337 Sq. Ft.   | 31  | Sq. M. |
| Total     | 2,610 Sq. Ft. | 242 | Sq. M. |









| Residence | 3,287 Sq. Ft. | 305 | Sq. M. |
|-----------|---------------|-----|--------|
| Terrace   | 609 Sq. Ft.   | 57  | Sq. M. |
| Total     | 3,896 Sq. Ft. | 362 | Sq. M. |







| Residence | 4,528 | Sq. Ft. | 421 | Sq. M. |
|-----------|-------|---------|-----|--------|
| Terrace   | 995   | Sq. Ft. | 92  | Sq. M. |
| Total     | 5,523 | Sq. Ft. | 513 | Sq. M. |





| Residence | 2,771 | Sq. Ft