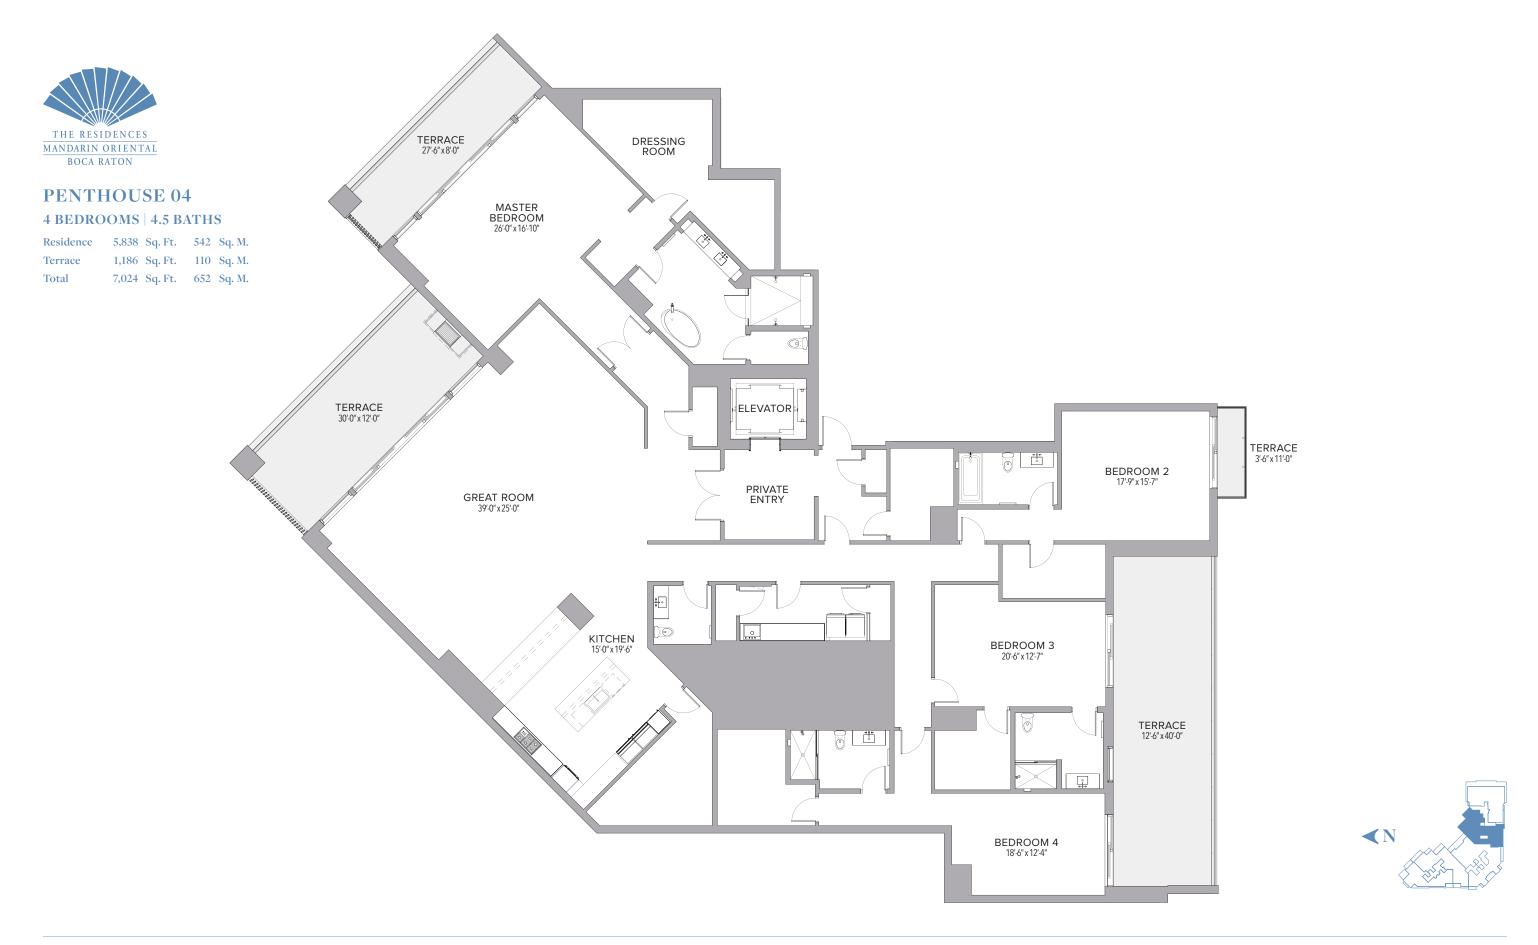

## **PENTHOUSE 01**

### 4 BEDROOMS | 4.5 BATHS

| Residence | 6,572 Sq. Ft. | 611 | Sq. M. |
|-----------|---------------|-----|--------|
| Terrace   | 1,927 Sq. Ft. | 179 | Sq. M. |
| Total     | 8,499 Sq. Ft. | 790 | Sq. M. |