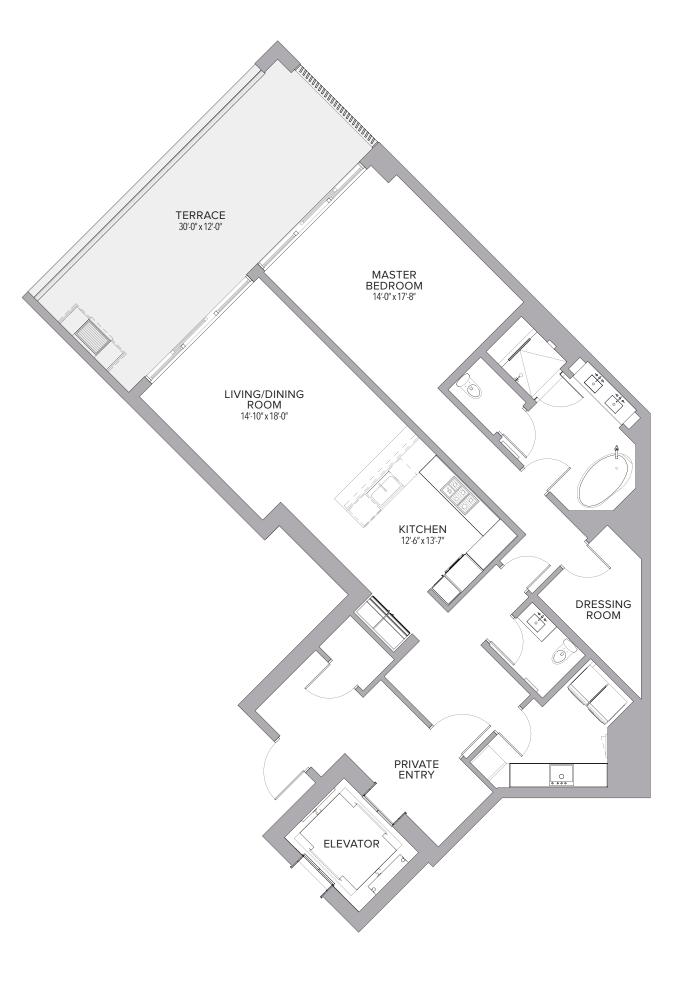

ice nt plans, may depict options, upgrades, features or views not available in all model types and are subject to change without patice in the manager provided in the applicable purch















| Residence | 2,771 | Sq. Ft. | 257 | Sq. M. |  |
|-----------|-------|---------|-----|--------|--|
| Terrace   | 599   | Sq. Ft. | 56  | Sq. M. |  |
| Total     | 3,370 | Sq. Ft. | 313 | Sq. M. |  |







| Residence | 1,485 | Sq. Ft. | 138 | Sq. M. |
|-----------|-------|---------|-----|--------|
| Terrace   | 334   | Sq. Ft. | 32  | Sq. M. |
| Total     | 1,819 | Sq. Ft. | 170 | Sq. M. |

















| Residence | 1,654 | Sq. Ft. | 154 | Sq. M. |
|-----------|-------|---------|-----|--------|
| Terrace   | 365   | Sq. Ft. | 34  | Sq. M. |
| Total     | 2,019 | Sq. Ft. | 188 | Sq. M. |







| Residence | 2,143 | Sq. Ft. | 199 | Sq. M. |
|-----------|-------|---------|-----|--------|
| Terrace   | 397   | Sq. Ft. | 37  | Sq. M. |
| Total     | 2,540 | Sq. Ft. | 236 | Sq. M. |









| Residence | 2,273 | Sq. Ft. | 211 | Sq. M. |
|-----------|-------|---------|-----|--------|
| Terrace   | 289   | Sq. Ft. | 27  | Sq. M. |
| Total     | 2,562 | Sq. Ft. | 238 | Sq. M. |