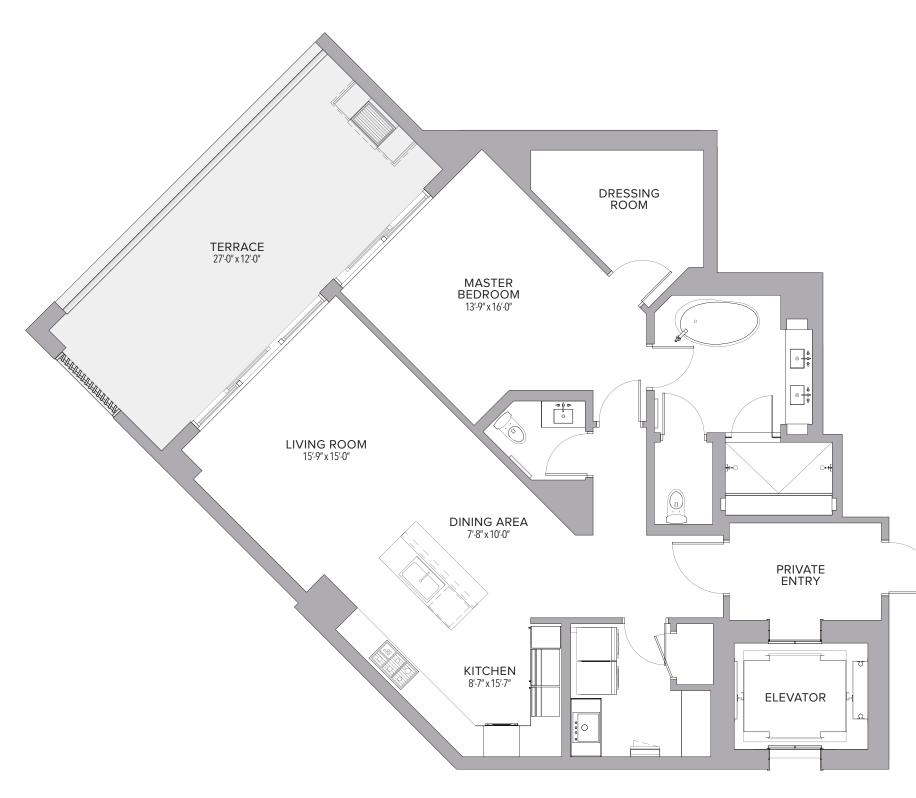

30  | Sq. M. |
| Total     | 2,591 | Sq. Ft. | 241 | Sq. M. |









### RESIDENCE 712 3 BEDROOMS | 3.5 BATHS

| Residence | 3,167 Sq. Ft. | 294 | Sq. M. |
|-----------|---------------|-----|--------|
| Terrace   | 725 Sq. Ft.   | 67  | Sq. M. |
| Total     | 3,892 Sq. Ft. | 361 | Sq. M. |













| Residence | 2,771 | Sq. Ft. | 257 | Sq. M. |
|-----------|-------|---------|-----|--------|
| Terrace   | 599   | Sq. Ft. | 56  | Sq. M. |
| Total     | 3,370 | Sq. Ft. | 313 | Sq. M. |







| <b>1 BEDROOMS</b> | 1.5 BATHS   |
|-------------------|-------------|
| I DEDROOMO        | 1.0 0/11/10 |

| Residence | 1,485 | Sq. Ft. | 138 | Sq. M. |
|-----------|-------|---------|-----|--------|
| Terrace   | 334   | Sq. Ft. | 32  | Sq. M. |
| Total     | 1,819 | Sq. Ft. | 170 | Sq. M. |















| Residence | 2,579 | Sq. Ft. | 240 | Sq. M. |  |
|-----------|-------|---------|-----|--------|--|
| Terrace   | 449   | Sq. Ft. | 42  | Sq. M. |  |
| Total     | 3,028 | Sq. Ft. | 282 | Sq. M. |  |







| Residence | 2,621 | Sq. Ft. | 243 | Sq. M. |
|-----------|-------|---------|-----|--------|
| Terrace   | 447   | Sq. Ft. | 42  | Sq. M. |
| Total     | 3,068 | Sq. Ft. | 285 | Sq. M. |





| Residence | 1,654 | Sq. Ft. | 154 | Sq. M. |
|-----------|-------|---------|-----|--------|
| Terrace   | 365   | Sq. Ft. | 34  | Sq. M. |
| Total     | 2,019 | Sq. Ft. | 188 | Sq. M. |







| Residence | 2,216 | Sq. Ft. | 206 | Sq. M. |
|-----------|-------|---------|-----|--------|
| Terrace   | 444   | Sq. Ft. | 41  | Sq. M. |
| Total     | 2,660 | Sq. Ft. | 247 | Sq. M. |