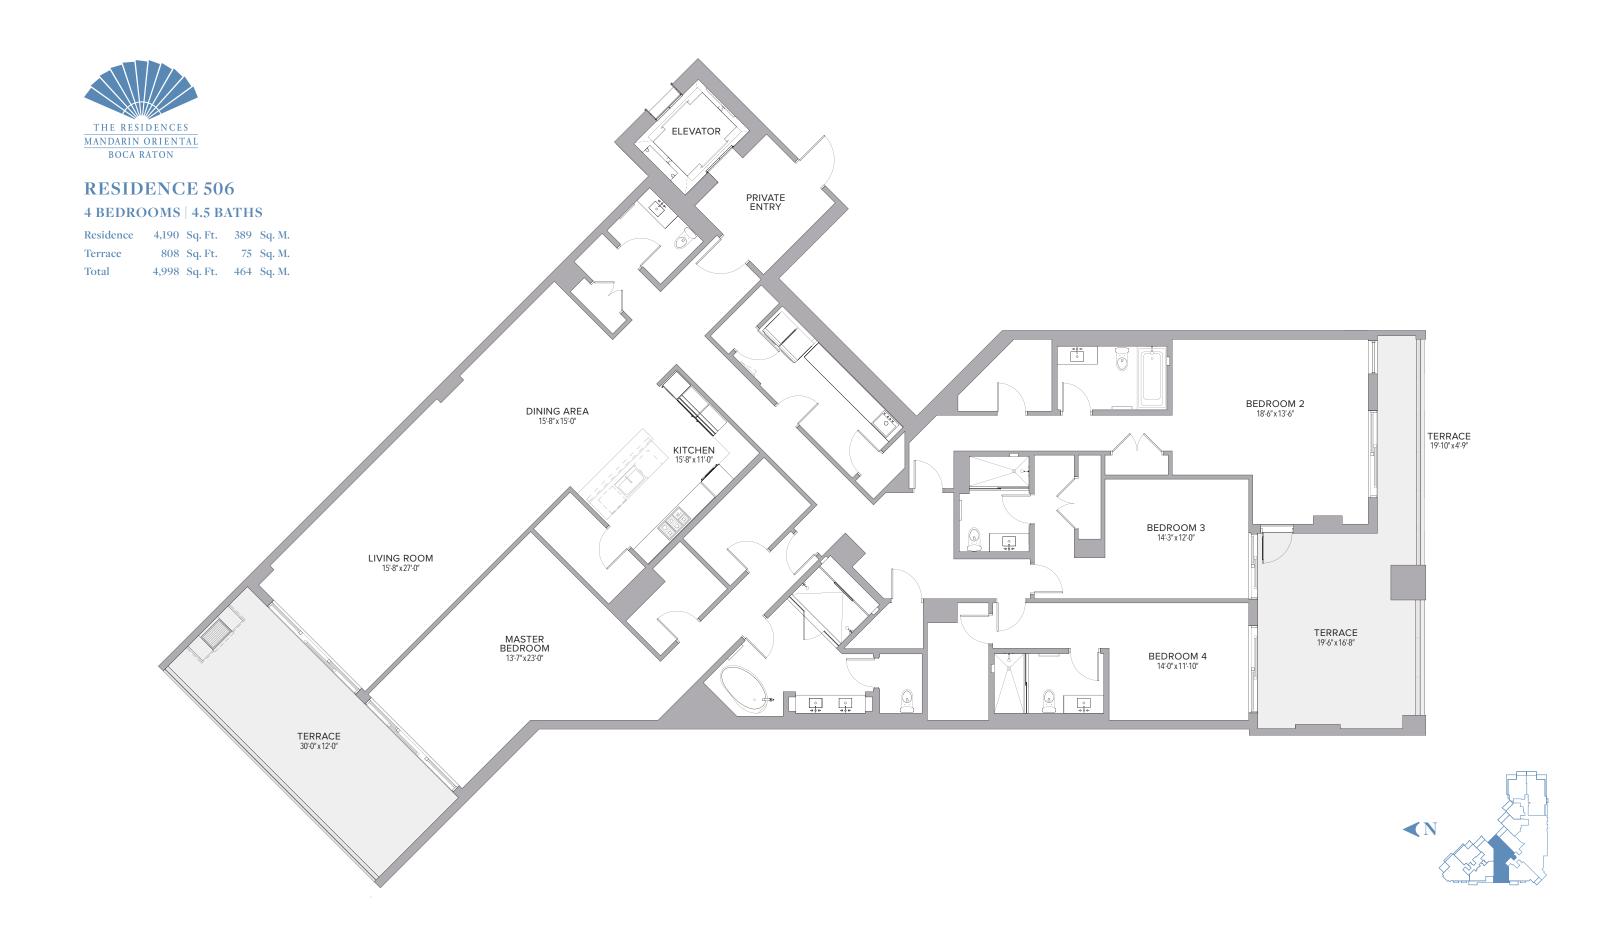

| Residence | 4,693 | Sq. Ft. | 436 | Sq. M. |
|-----------|-------|---------|-----|--------|
| Terrace   | 974   | Sq. Ft. | 90  | Sq. M. |
| Total     | 5,667 | Sq. Ft. | 526 | Sq. M. |





| <b>3 BEDROOMS</b> | 3.5 BATHS |
|-------------------|-----------|
|                   |           |

| Residence | 2,771 | Sq. Ft. | 257 | Sq. M. |
|-----------|-------|---------|-----|--------|
| Terrace   | 783   | Sq. Ft. | 73  | Sq. M. |
| Total     | 3,554 | Sq. Ft. | 330 | Sq. M. |







| Residence | 2,012 | Sq. Ft. | 187 | Sq. M. |
|-----------|-------|---------|-----|--------|
| Terrace   | 364   | Sq. Ft. | 34  | Sq. M. |
| Total     | 2,376 | Sq. Ft. | 221 | Sq. M. |









| Residence | 2,944 | Sq. Ft. | 274 | Sq. M. |
|-----------|-------|---------|-----|--------|
| Terrace   | 451   | Sq. Ft. | 42  | Sq. M. |
| Total     | 3,395 | Sq. Ft. | 316 | Sq. M. |





| Residence | 1,654 | Sq. Ft. | 154 | Sq. M. |
|-----------|-------|---------|-----|--------|
| Terrace   | 369   | Sq. Ft. | 34  | Sq. M. |
| Total     | 2,023 | Sq. Ft. | 188 | Sq. M. |







| Residence | 2,298 | Sq. Ft. | 213 | Sq. M. |
|-----------|-------|---------|-----|--------|
| Terrace   | 659   | Sq. Ft. | 61  | Sq. M. |
| Total     | 2,957 | Sq. Ft. | 274 | Sq. M. |









| Residence | 2,273 Sq. Ft. | 211 | Sq. M. |
|-----------|---------------|-----|--------|
| Terrace   | 337 Sq. Ft.   | 31  | Sq. M. |
| Total     | 2,610 Sq. Ft. | 242 | Sq. M. |









| Residence | 3,287 Sq