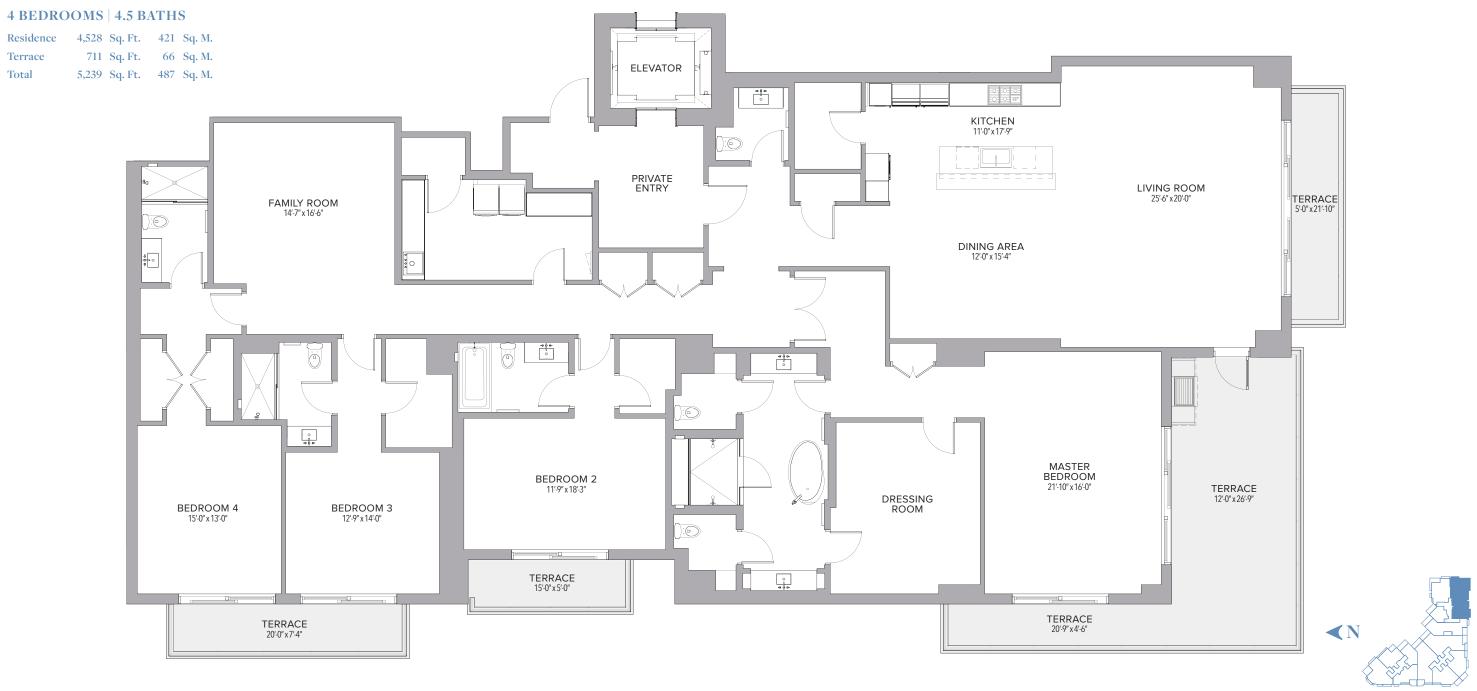

| Residence | 3,287 Sq. Ft. | 305 | Sq. M. |
|-----------|---------------|-----|--------|
| Terrace   | 609 Sq. Ft.   | 57  | Sq. M. |
| Total     | 3,896 Sq. Ft. | 362 | Sq. M. |

| Residence | 4,528 | Sq. Ft. | 421 | Sq. M. |
|-----------|-------|---------|-----|--------|
| Terrace   | 995   | Sq. Ft. | 92  | Sq. M. |
| Total     | 5,523 | Sq. Ft. | 513 | Sq. M. |