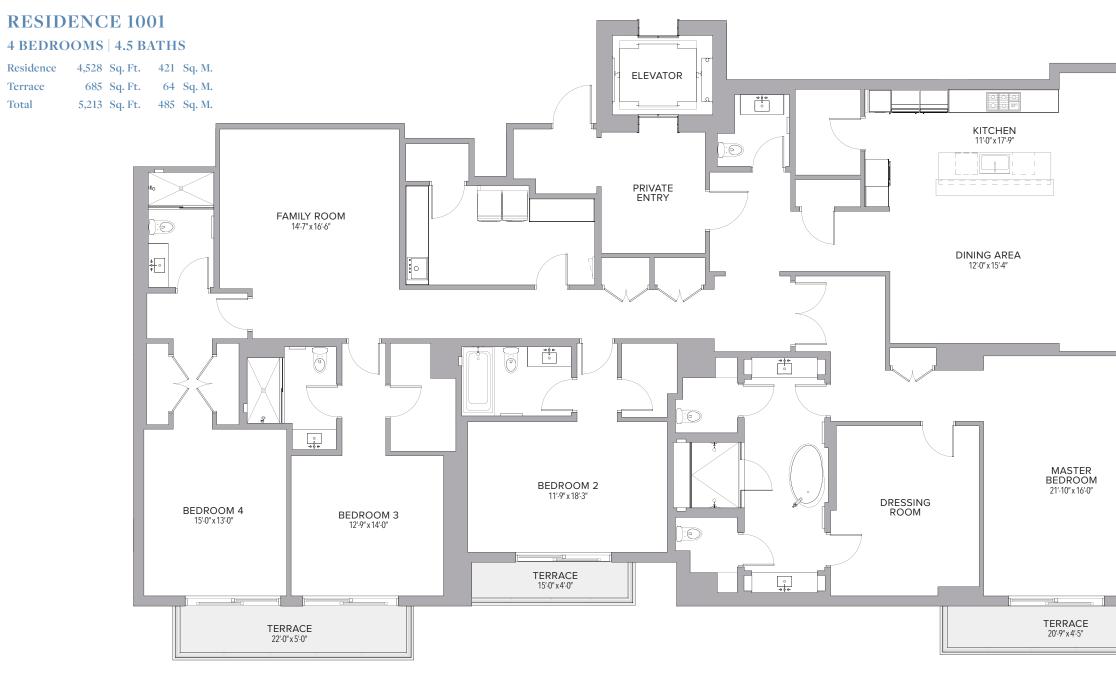

| Residence | 3,287 Sq. Ft. | 305 | Sq. M. |
|-----------|---------------|-----|--------|
| Terrace   | 609 Sq. Ft.   | 57  | Sq. M. |
| Total     | 3,896 Sq. Ft. | 362 | Sq. M. |

| Residence | 4,528 | Sq. Ft. | 421 | Sq. M. |
|-----------|-------|---------|-----|--------|
| Terrace   | 995   | Sq. Ft. | 92  | Sq. M. |
| Total     | 5,523 | Sq. Ft. | 513 | Sq. M. |