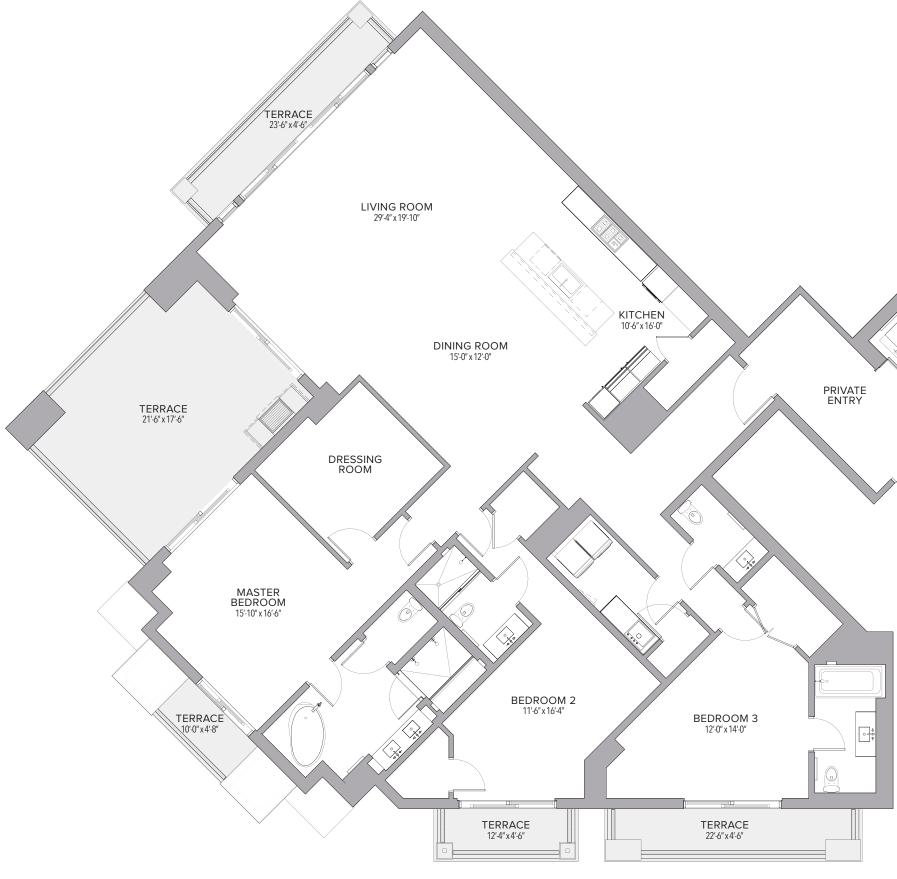

### 4 BEDROOMS | 4.5 BATHS

| Residence | 6,572 Sq. Ft. | 611 | Sq. M. |
|-----------|---------------|-----|--------|
| Terrace   | 1,927 Sq. Ft. | 179 | Sq. M. |
| Total     | 8,499 Sq. Ft. | 790 | Sq. M. |