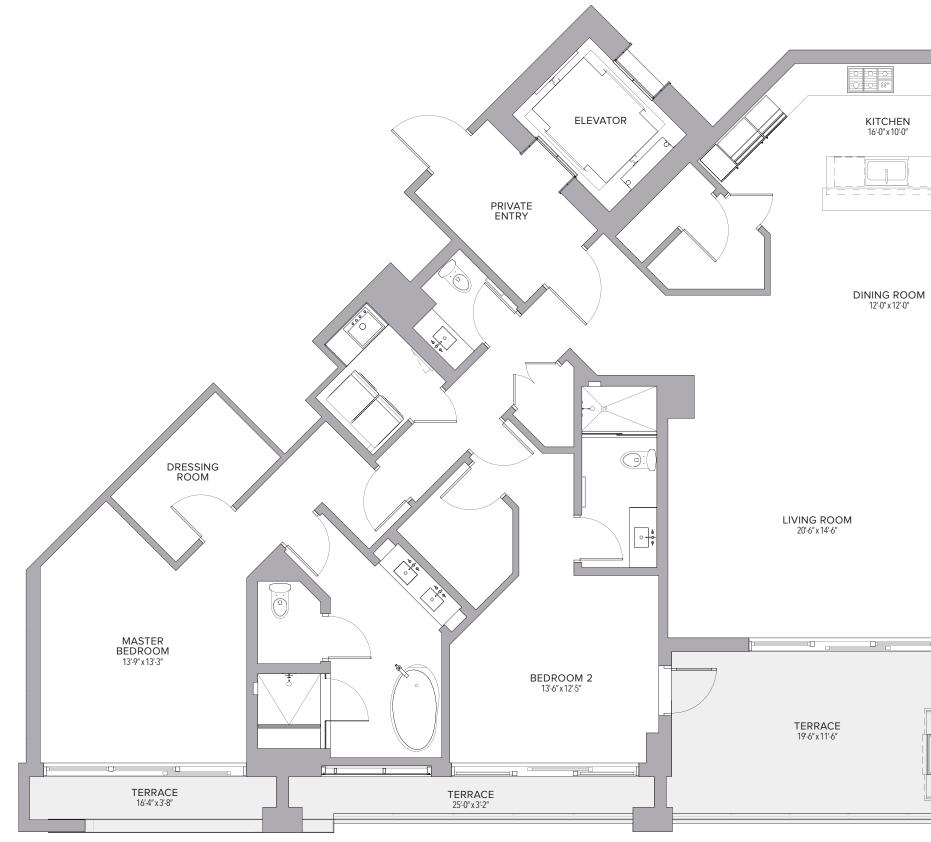

| Residence | 3,269 | Sq. Ft. | 304 | Sq. M. |
|-----------|-------|---------|-----|--------|
| Terrace   | 684   | Sq. Ft. | 64  | Sq. M. |
| Total     | 3,953 | Sq. Ft. | 368 | Sq. M. |

| 3 DEDKOOM3   3.3 D | 3 | BEDROOMS | 3.5 BATHS |
|--------------------|---|----------|-----------|
|--------------------|---|----------|-----------|