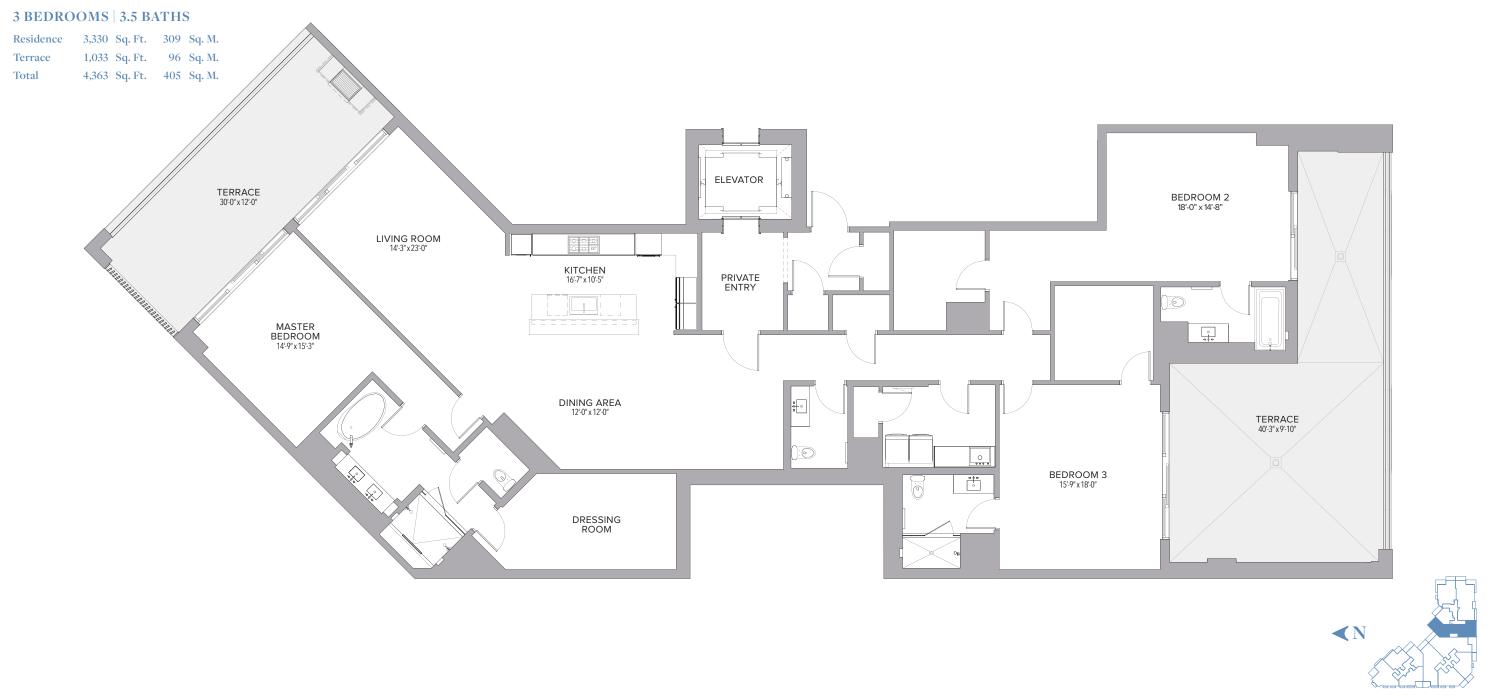

| Residence | 3,269 | Sq. Ft. | 304 | Sq. M. |
|-----------|-------|---------|-----|--------|
| Terrace   | 684   | Sq. Ft. | 64  | Sq. M. |
| Total     | 3,953 | Sq. Ft. | 368 | Sq. M. |

| 3 DEDKOOM3   3.3 D | 3 | BEDROOMS | 3.5 BATHS |
|--------------------|---|----------|-----------|
|--------------------|---|----------|-----------|