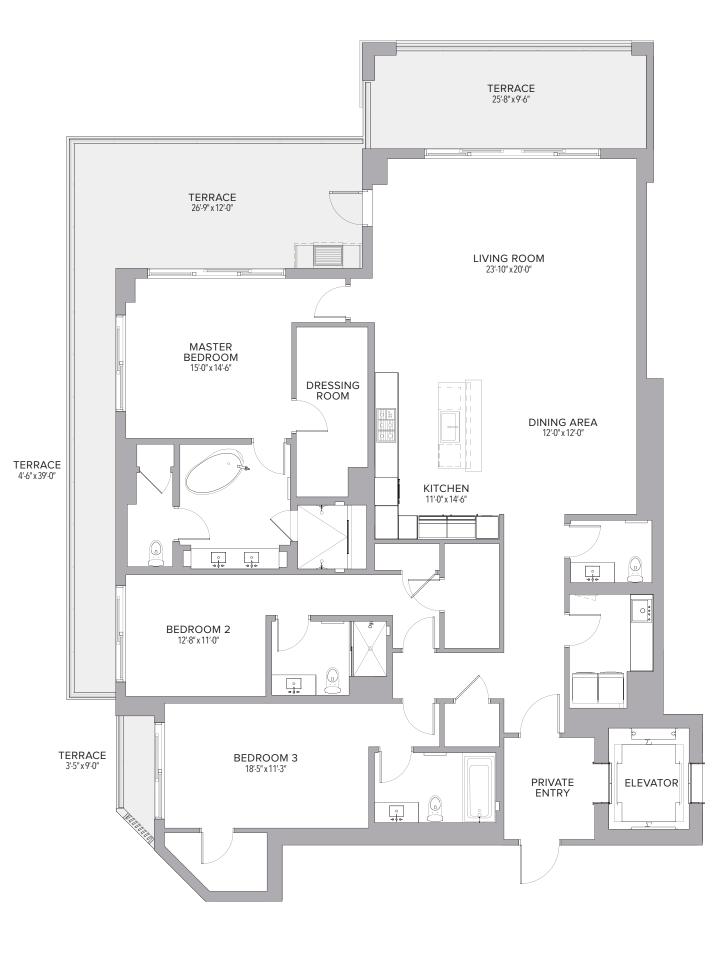

| Residence | 3,287 Sq. Ft. | 305 | Sq. M. |
|-----------|---------------|-----|--------|
| Terrace   | 609 Sq. Ft.   | 57  | Sq. M. |
| Total     | 3,896 Sq. Ft. | 362 | Sq. M. |

| Residence | 4,528 | Sq. Ft. | 421 | Sq. M. |
|-----------|-------|---------|-----|--------|
| Terrace   | 995   | Sq. Ft. | 92  | Sq. M. |
| Total     | 5,523 | Sq. Ft. | 513 | Sq. M. |