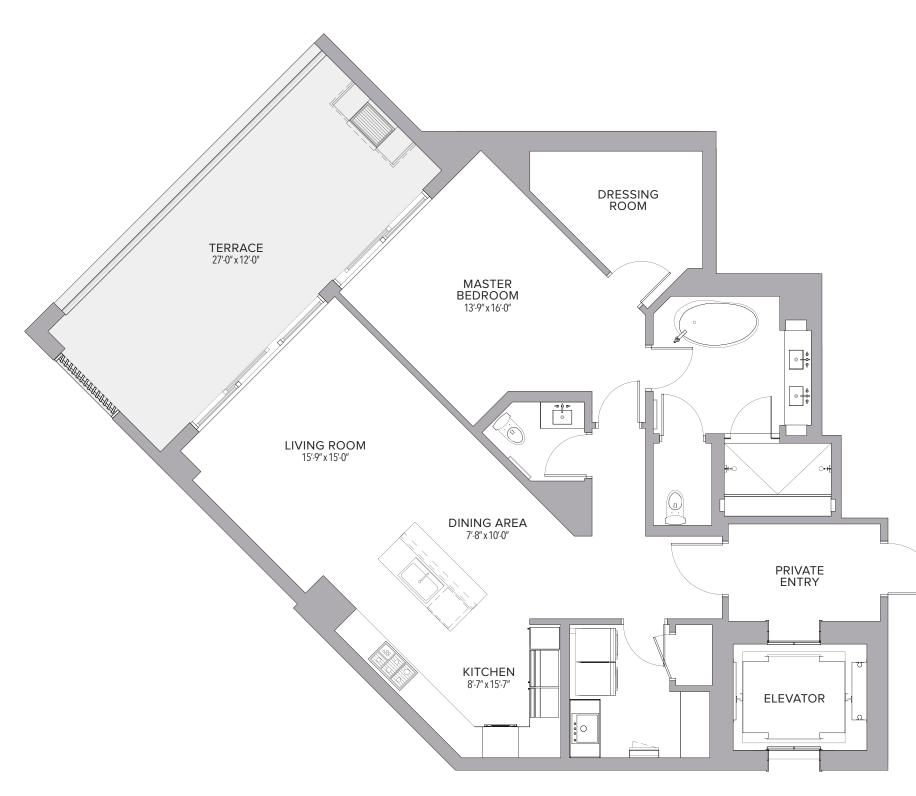

#### **RESIDENCE 611** 2 BEDROOMS | 2.5 BATHS

| Residence | 2,273 | Sq. Ft. | 211 Sq. M. |
|-----------|-------|---------|------------|
| Terrace   | 335   | Sq. Ft. | 31 Sq. M.  |
| Total     | 2,608 | Sq. Ft. | 242 Sq. M. |