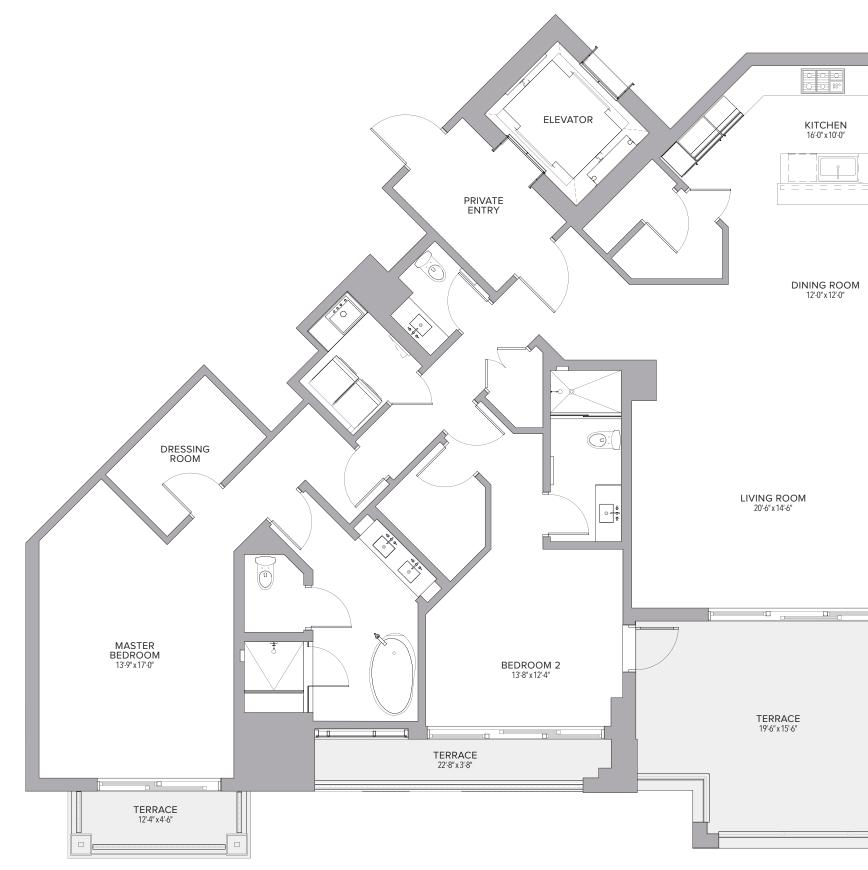

### RESIDENCE 712 3 BEDROOMS | 3.5 BATHS

| Residence | 3,167 Sq. Ft. | 294 | Sq. M. |
|-----------|---------------|-----|--------|
| Terrace   | 725 Sq. Ft.   | 67  | Sq. M. |
| Total     | 3,892 Sq. Ft. | 361 | Sq. M. |