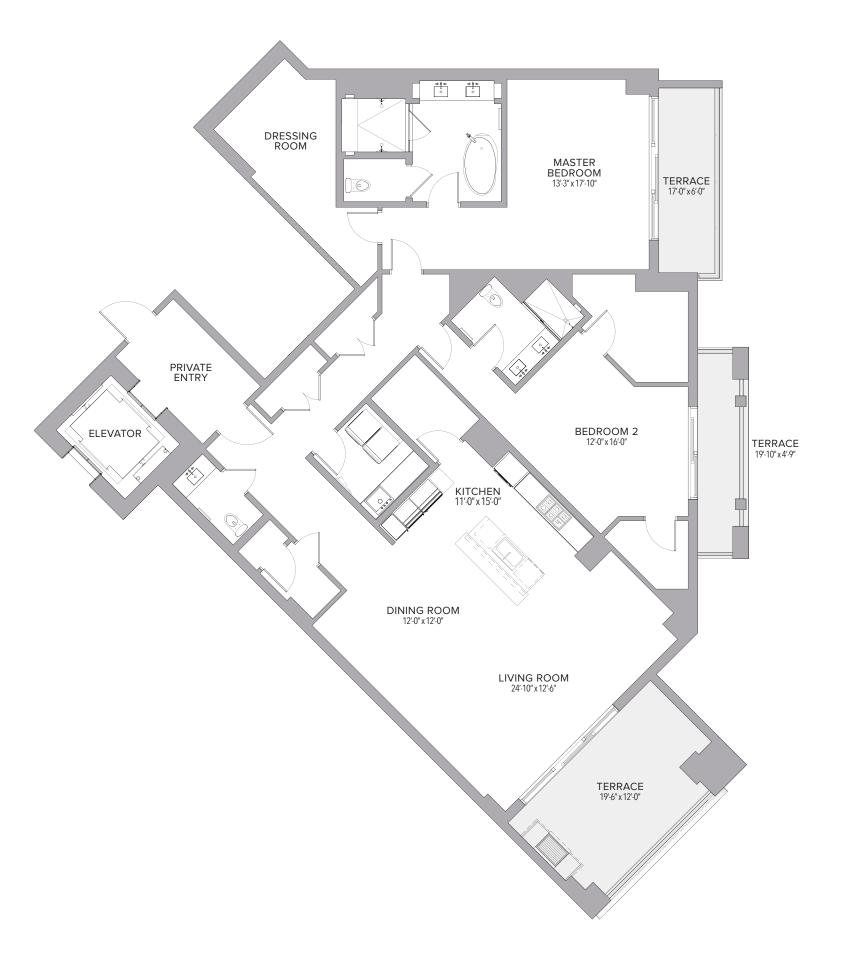

| Residence | 4,693 | Sq. Ft. | 436 | Sq. M. |
|-----------|-------|---------|-----|--------|
| Terrace   | 974   | Sq. Ft. | 90  | Sq. M. |
| Total     | 5,667 | Sq. Ft. | 526 | Sq. M. |

| <b>3 BEDROOMS</b> | 3.5 BATHS |
|-------------------|-----------|
|                   |           |