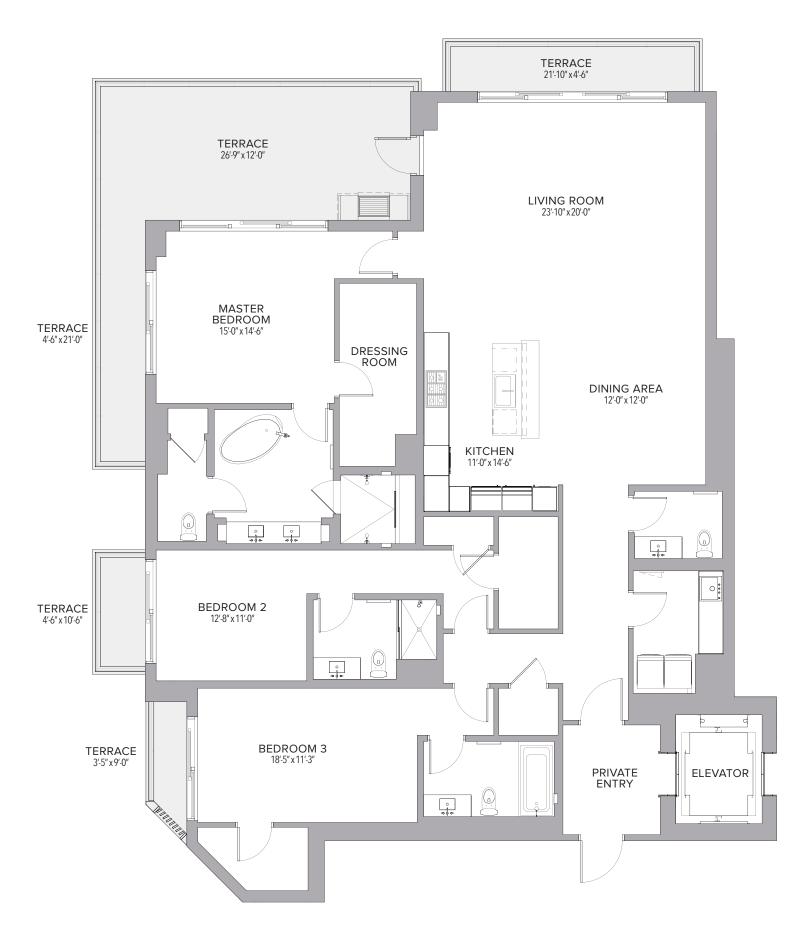

### 4 BEDROOMS | 4.5 BATHS

| Residence | 6,572 Sq. Ft. | 611 | Sq. M. |
|-----------|---------------|-----|--------|
| Terrace   | 1,927 Sq. Ft. | 179 | Sq. M. |
| Total     | 8,499 Sq. Ft. | 790 | Sq. M. |