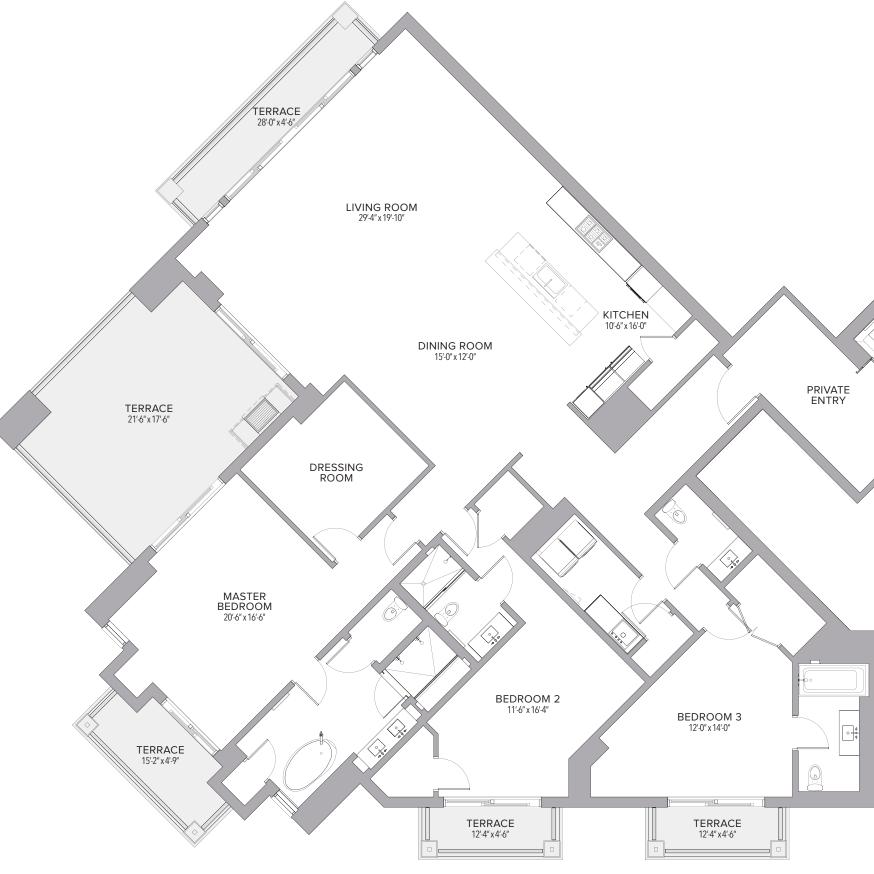

,704 | Sq. Ft. | 251 | Sq. M. |
|-----------|-------|---------|-----|--------|
| Terrace   | 351   | Sq. Ft. | 33  | Sq. M. |
| Total     | 3,055 | Sq. Ft. | 284 | Sq. M. |





| Residence | 2,298 | Sq. Ft. | 213 | Sq. M. |
|-----------|-------|---------|-----|--------|
| Terrace   | 448   | Sq. Ft. | 42  | Sq. M. |
| Total     | 2,746 | Sq. Ft. | 255 | Sq. M. |









#### **RESIDENCE 611** 2 BEDROOMS | 2.5 BATHS

| Residence | 2,273 | Sq. Ft. | 211 Sq. M. |
|-----------|-------|---------|------------|
| Terrace   | 335   | Sq. Ft. | 31 Sq. M.  |
| Total     | 2,608 | Sq. Ft. | 242 Sq. M. |









| Residence | 3,269 | Sq. Ft. | 304 | Sq. M. |
|-----------|-------|---------|-----|--------|
| Terrace   | 684   | Sq. Ft. | 64  | Sq. M. |
| Total     | 3,953 | Sq. Ft. | 368 | Sq. M. |













| 3 DEDKOOM3   3.3 D | 3 | BEDROOMS | 3.5 BATHS |
|--------------------|---|----------|-----------|
|--------------------|---|----------|-----------|

| Residence | 2,771 | Sq. Ft. | 257 | Sq. M. |
|-----------|-------|---------|-----|--------|
| Terrace   | 610   | Sq. Ft. | 57  | Sq. M. |
| Total     | 3,381 | Sq. Ft. | 314 | Sq. M. |







| 1 BEDROOMS   1.5 I | BATHS |
|--------------------|-------|
|--------------------|-------|

| Residence | 1,485 | Sq. Ft. | 138 | Sq. M. |
|-----------|-------|---------|-----|--------|
| Terrace   | 334   | Sq. Ft. | 32  | Sq. M. |
| Total     | 1,819 | Sq. Ft. | 170 | Sq. M. |















### RESIDENCE 707 2 BEDROOMS | 2.5 BATHS

| Residence | 2,579 | Sq. Ft. | 240 | Sq. M. |
|-----------|-------|---------|-----|--------|
| Terrace