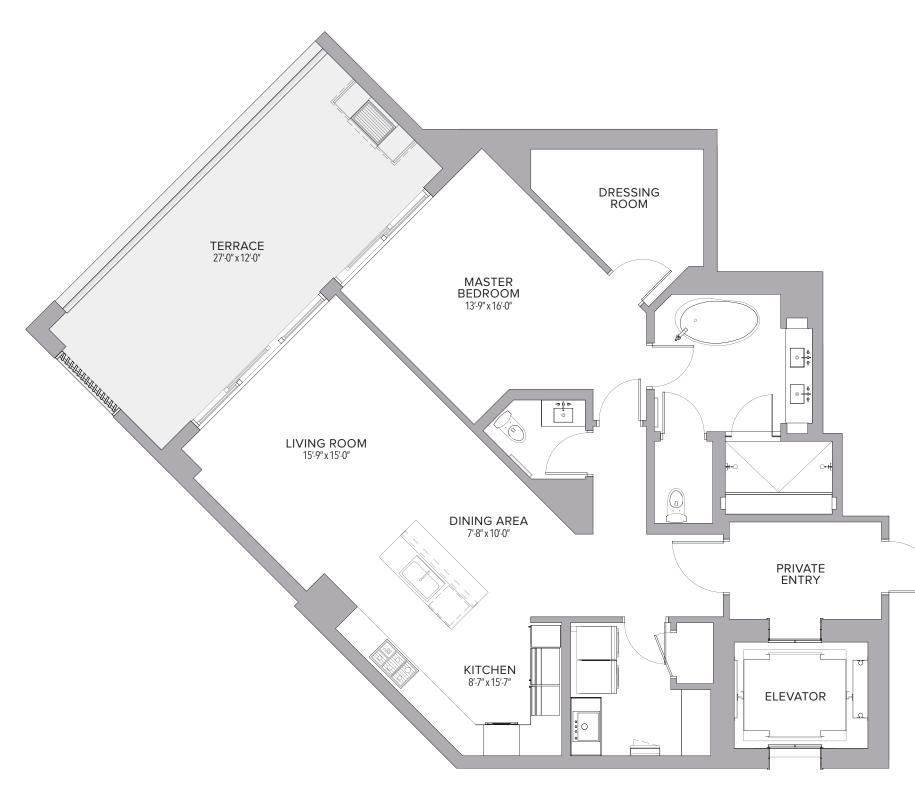

#### **RESIDENCE 611** 2 BEDROOMS | 2.5 BATHS

| Residence | 2,273 | Sq. Ft. | 211 Sq. M. |
|-----------|-------|---------|------------|
| Terrace   | 335   | Sq. Ft. | 31 Sq. M.  |
| Total     | 2,608 | Sq. Ft. | 242 Sq. M. |