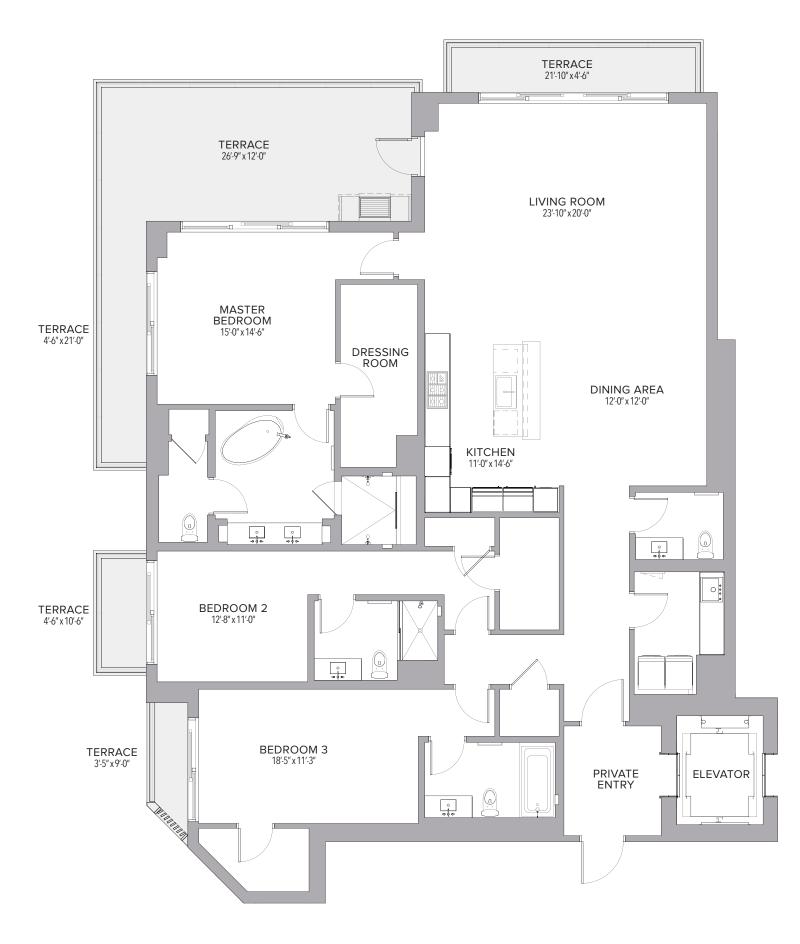

### 4 BEDROOMS | 4.5 BATHS

| Residence | 6,572 Sq. Ft. | 611 | Sq. M. |
|-----------|---------------|-----|--------|
| Terrace   | 1,927 Sq. Ft. | 179 | Sq. M. |
| Total     | 8,499 Sq. Ft. | 790 | Sq. M. |