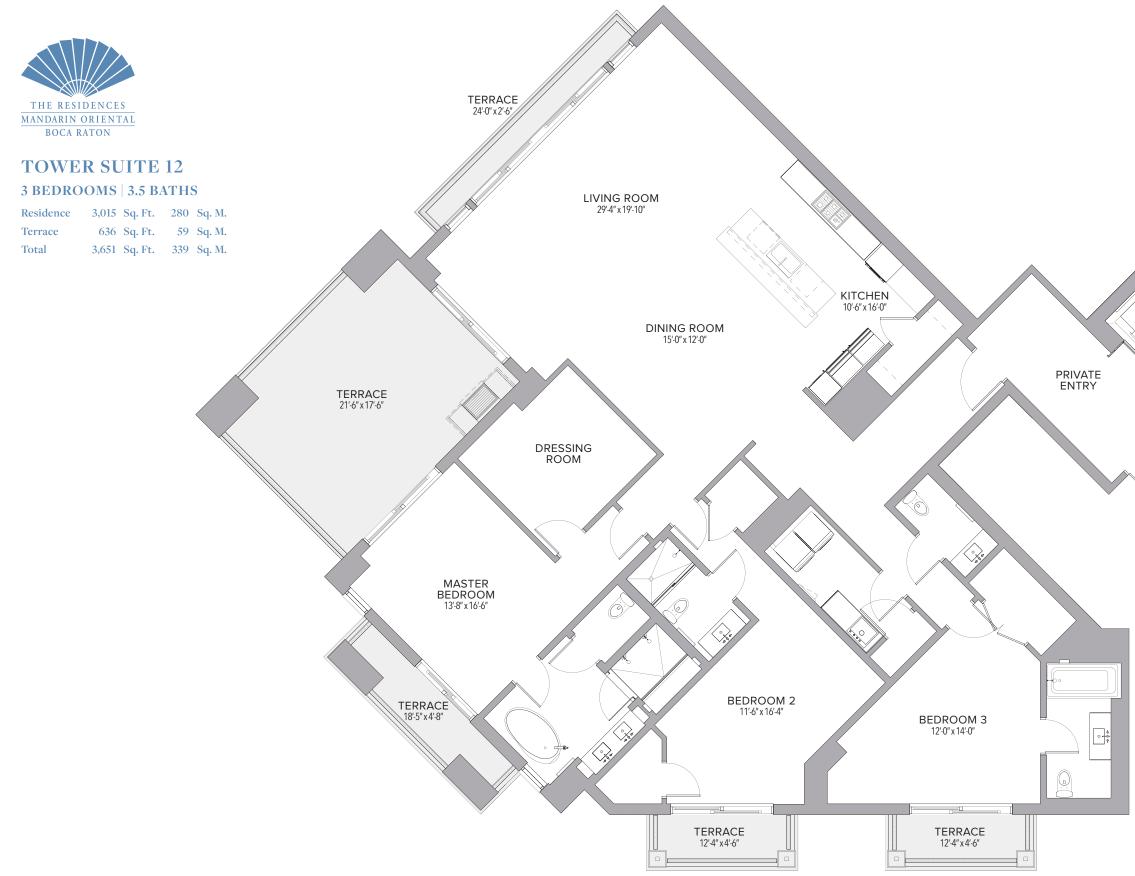

TERRACE 3'-6" x 11'-0"

TERRACE 4'-0" x 32'-9"

We be pleaded to the provide of the state of the state of the provide of the state of the state of the provide of the state of the state of the state of the provide of th