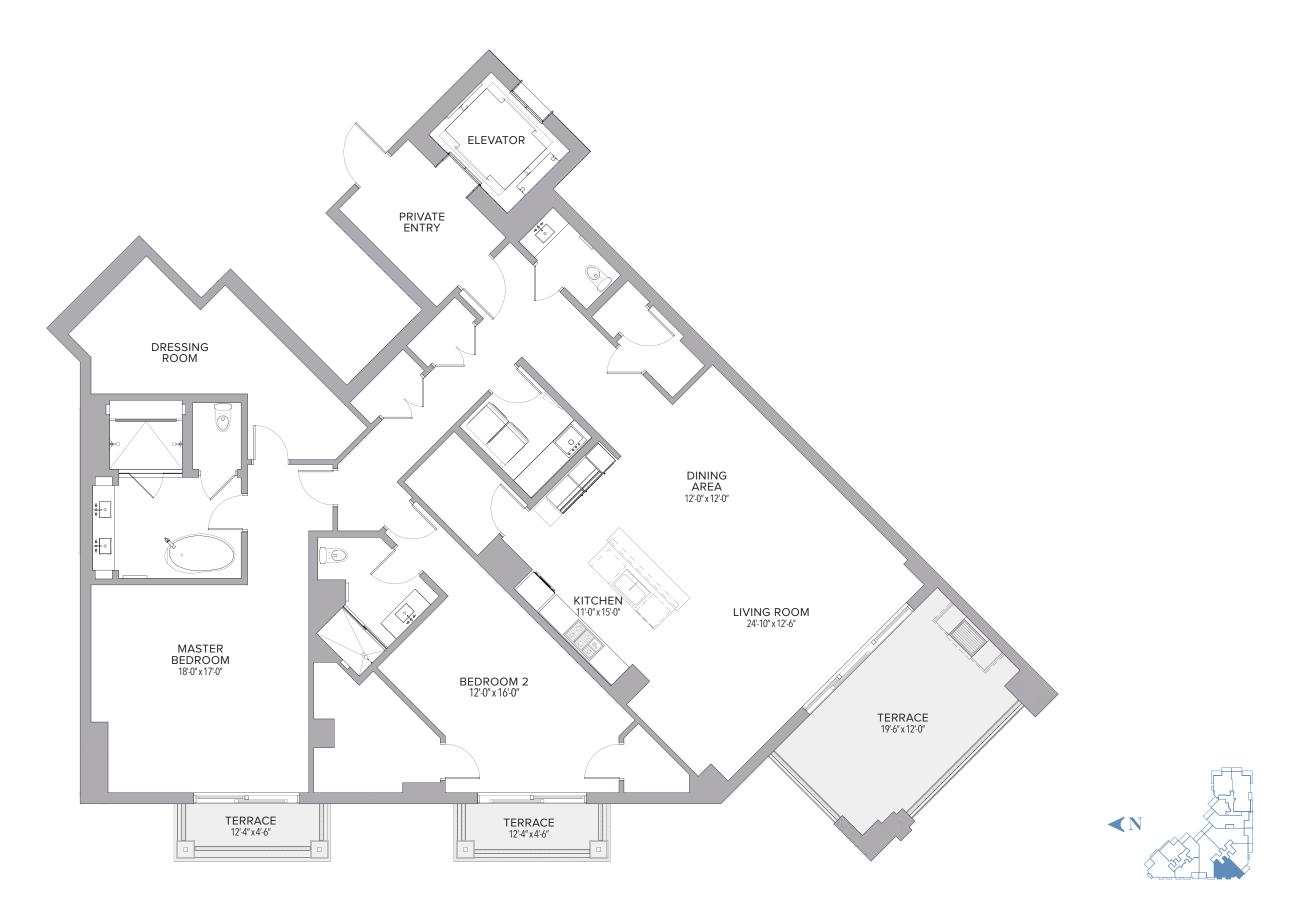

| Residence | 3,269 | Sq. Ft. | 304 | Sq. M. |
|-----------|-------|---------|-----|--------|
| Terrace   | 684   | Sq. Ft. | 64  | Sq. M. |
| Total     | 3,953 | Sq. Ft. | 368 | Sq. M. |

| 3 DEDKOOM3   3.3 D | 3 | BEDROOMS | 3.5 BATHS |
|--------------------|---|----------|-----------|
|--------------------|---|----------|-----------|