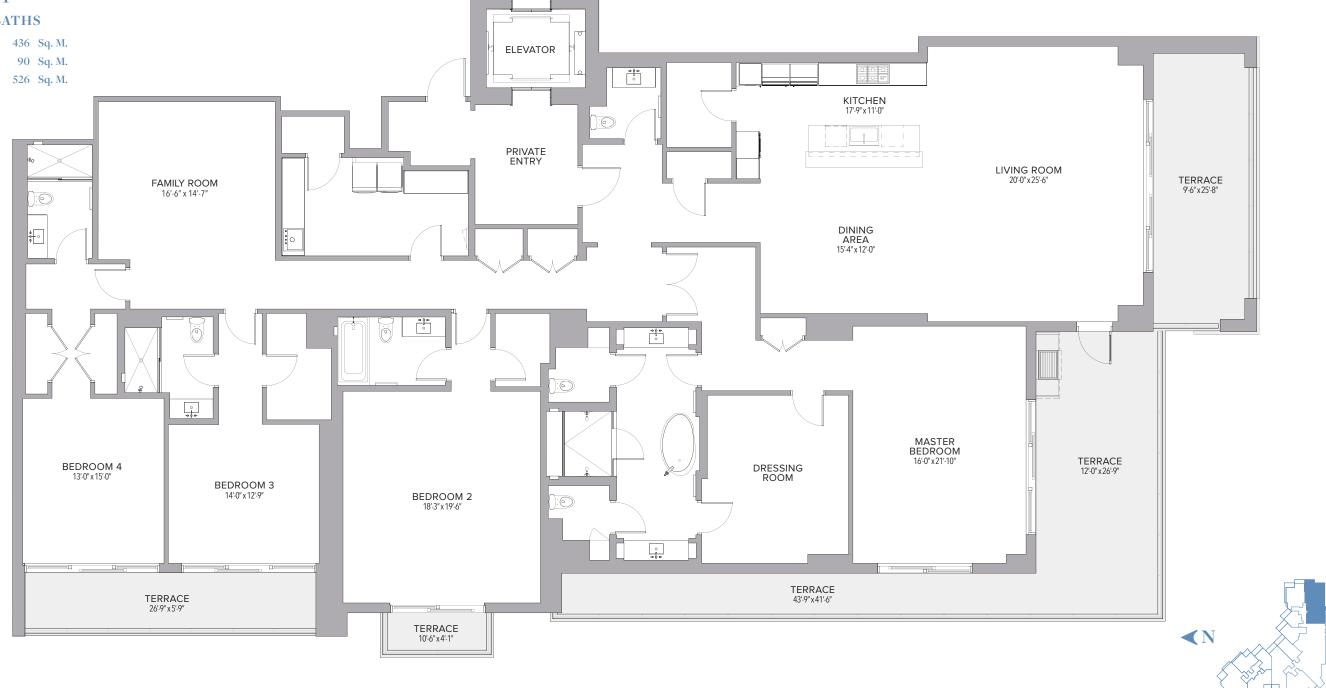

| Residence | 4,693 | Sq. Ft. | 436 | Sq. M. |
|-----------|-------|---------|-----|--------|
| Terrace   | 974   | Sq. Ft. | 90  | Sq. M. |
| Total     | 5,667 | Sq. Ft. | 526 | Sq. M. |

| <b>3 BEDROOMS</b> | 3.5 BATHS |
|-------------------|-----------|
|                   |           |