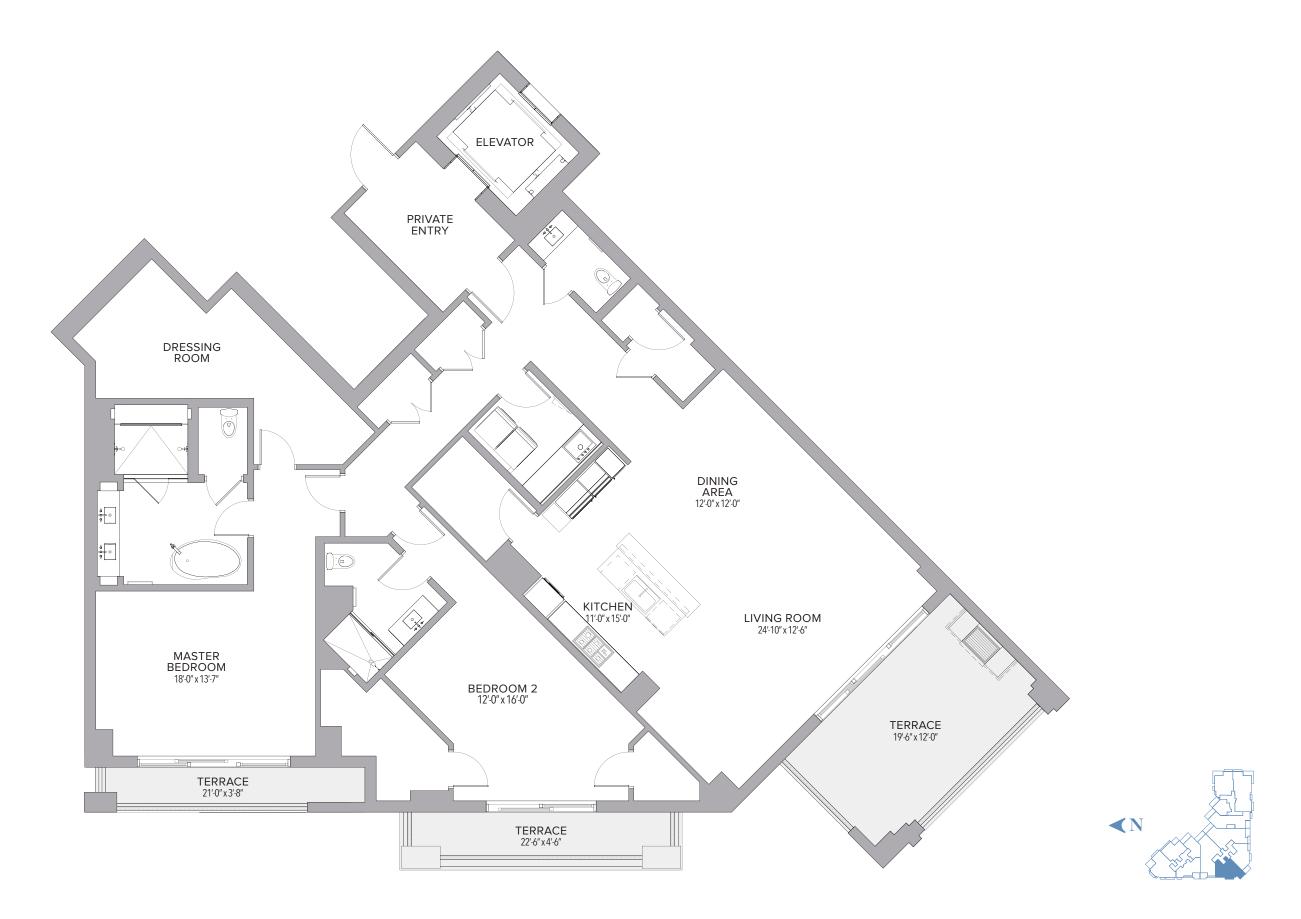

| Residence | 3,269 | Sq. Ft. | 304 | Sq. M. |
|-----------|-------|---------|-----|--------|
| Terrace   | 684   | Sq. Ft. | 64  | Sq. M. |
| Total     | 3,953 | Sq. Ft. | 368 | Sq. M. |

| 3 DEDKOOM3   3.3 D | 3 | BEDROOMS | 3.5 BATHS |
|--------------------|---|----------|-----------|
|--------------------|---|----------|-----------|