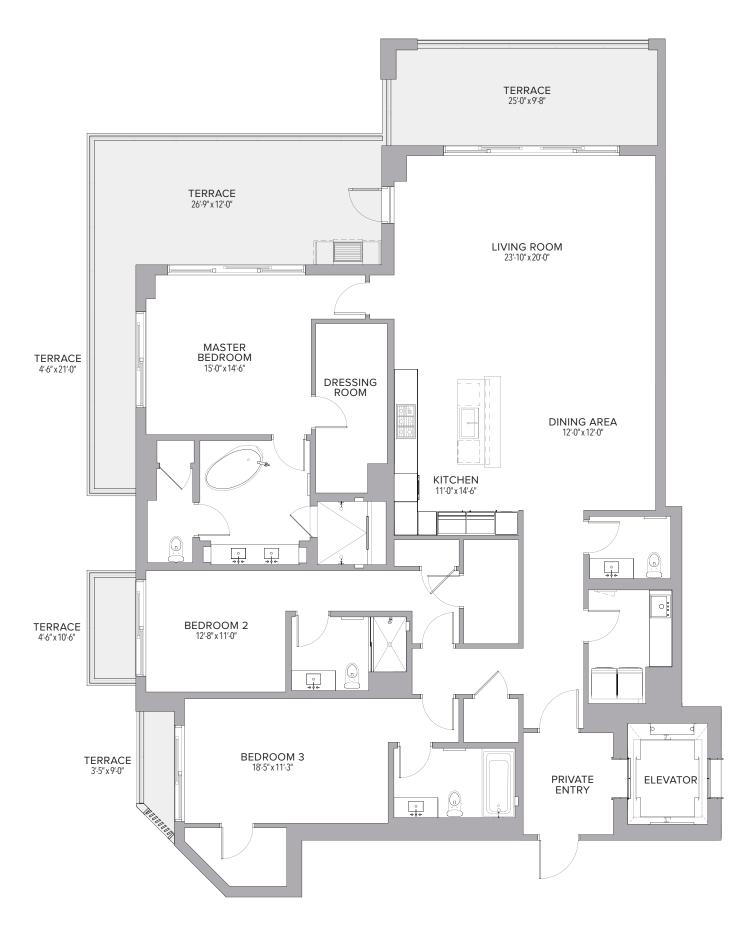

### 4 BEDROOMS | 4.5 BATHS

| Residence | 6,572 Sq. Ft. | 611 | Sq. M. |
|-----------|---------------|-----|--------|
| Terrace   | 1,927 Sq. Ft. | 179 | Sq. M. |
| Total     | 8,499 Sq. Ft. | 790 | Sq. M. |