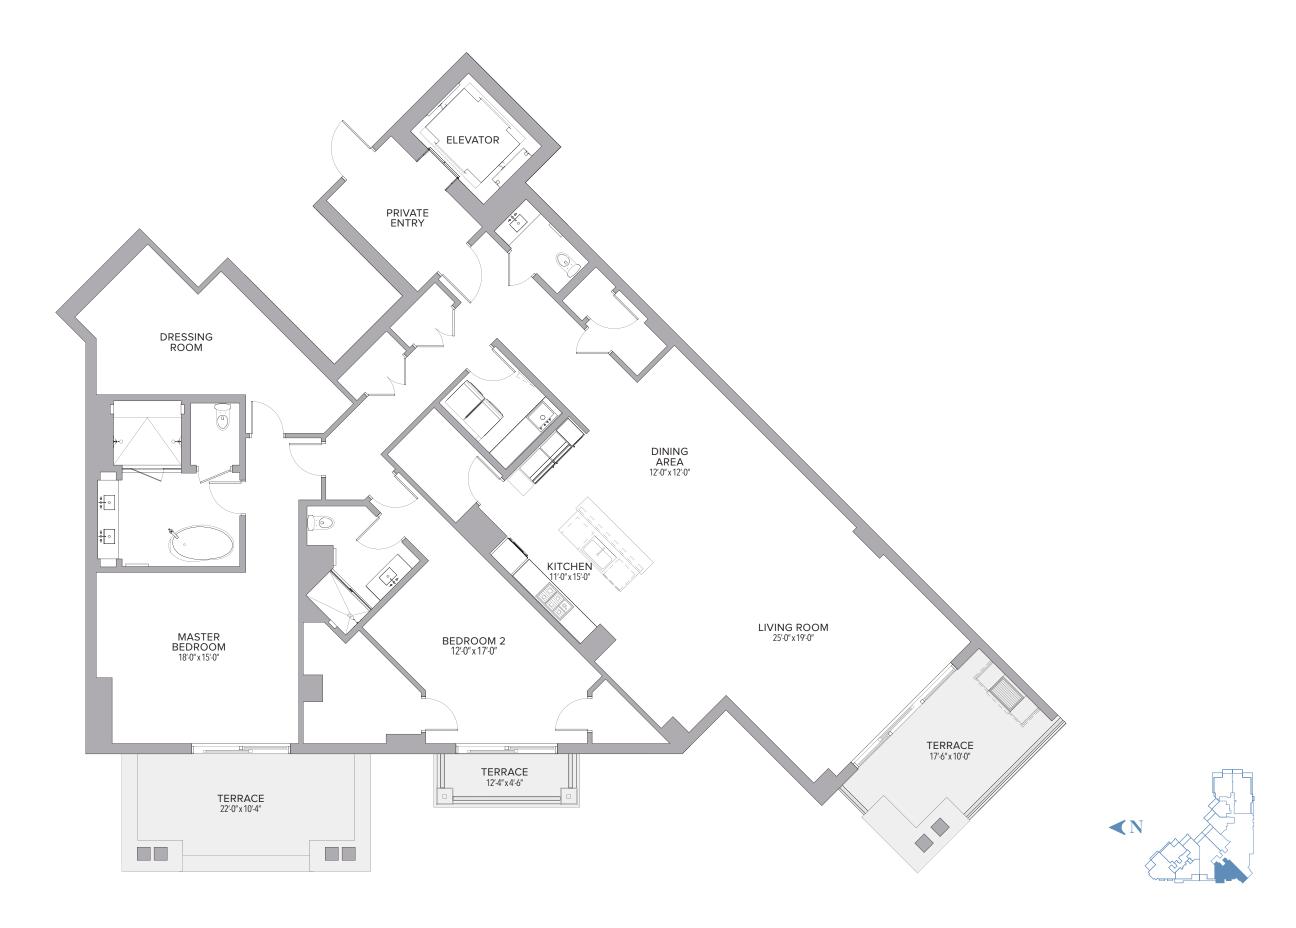

|-----|--------|
| Terrace   | 974   | Sq. Ft. | 90  | Sq. M. |
| Total     | 5,667 | Sq. Ft. | 526 | Sq. M. |





| <b>3 BEDROOMS</b> | 3.5 BATHS |
|-------------------|-----------|
|                   |           |

| Residence | 2,771 | Sq. Ft. | 257 | Sq. M. |
|-----------|-------|---------|-----|--------|
| Terrace   | 783   | Sq. Ft. | 73  | Sq. M. |
| Total     | 3,554 | Sq. Ft. | 330 | Sq. M. |







| Residence | 2,012 | Sq. Ft. | 187 | Sq. M. |
|-----------|-------|---------|-----|--------|
| Terrace   | 364   | Sq. Ft. | 34  | Sq. M. |
| Total     | 2,376 | Sq. Ft. | 221 | Sq. M. |









| Residence | 2,944 | Sq. Ft. | 274 | Sq. M. |
|-----------|-------|---------|-----|--------|
| Terrace   | 451   | Sq. Ft. | 42  | Sq. M. |
| Total     | 3,395 | Sq. Ft. | 316 | Sq. M. |





| Residence | 1,654 | Sq. Ft. | 154 | Sq. M. |
|-----------|-------|---------|-----|--------|
| Terrace   | 369   | Sq. Ft. | 34  | Sq. M. |
| Total     | 2,023 | Sq. Ft. | 188 | Sq. M. |







| Residence | 2,298 | Sq. Ft. | 213 | Sq. M. |
|-----------|-------|---------|-----|--------|
| Terrace   | 659   | Sq. Ft. | 61  | Sq. M. |
| Total     | 2,957 | Sq. Ft. | 274 | Sq. M. |









| Residence | 2,273 Sq. Ft. | 211 | Sq. M. |
|-----------|---------------|-----|--------|
| Terrace   | 337 Sq. Ft.   | 31  | Sq. M. |
| Total     | 2,610 Sq. Ft. | 242 | Sq. M. |









| Residence | 3,287 Sq. Ft. | 305 | Sq. M. |
|-----------|---------------|-----|--------|
| Terrace   | 609 Sq. Ft.   | 57  | Sq. M. |
| Total     | 3,896 Sq. Ft. | 362 | Sq. M. |







| Residence | 4,528 | Sq. Ft