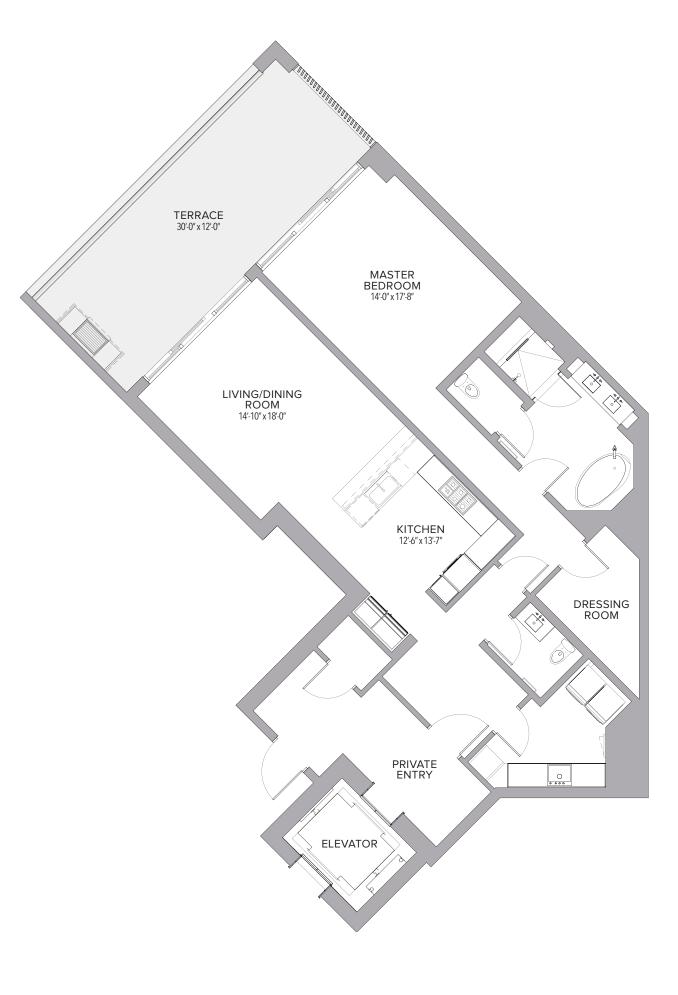

### RESIDENCE 712 3 BEDROOMS | 3.5 BATHS

| Residence | 3,167 Sq. Ft. | 294 | Sq. M. |
|-----------|---------------|-----|--------|
| Terrace   | 725 Sq. Ft.   | 67  | Sq. M. |
| Total     | 3,892 Sq. Ft. | 361 | Sq. M. |