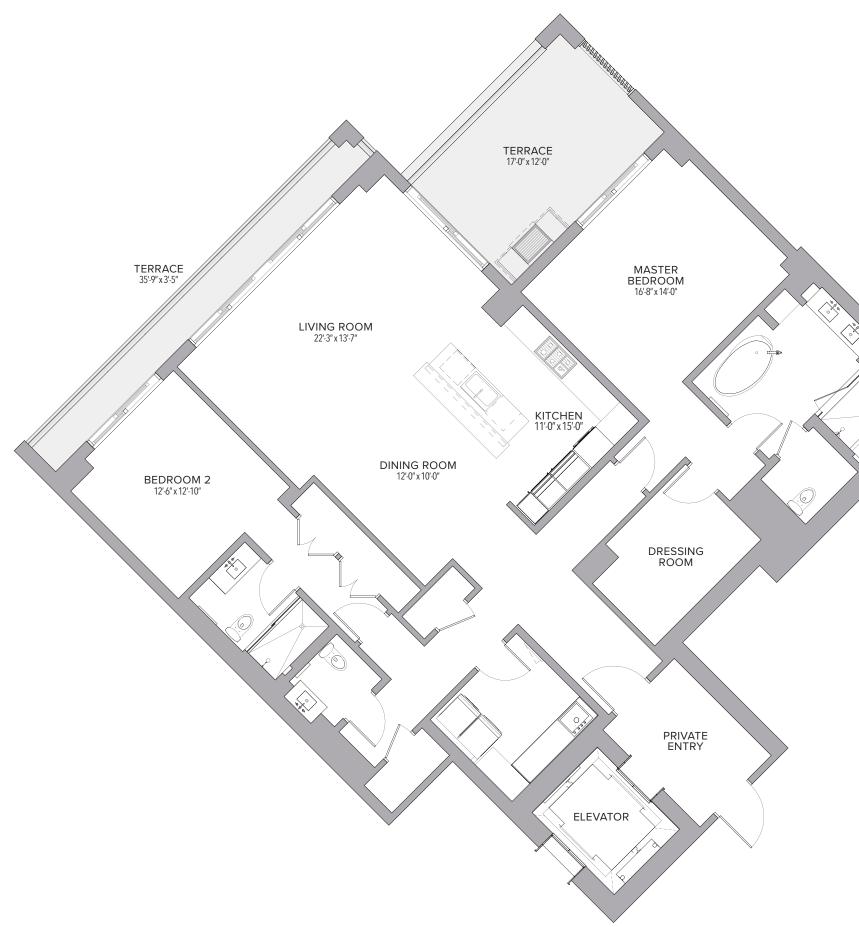

### 4 BEDROOMS | 4.5 BATHS

| Residence | 6,572 Sq. Ft. | 611 | Sq. M. |
|-----------|---------------|-----|--------|
| Terrace   | 1,927 Sq. Ft. | 179 | Sq. M. |
| Total     | 8,499 Sq. Ft. | 790 | Sq. M. |