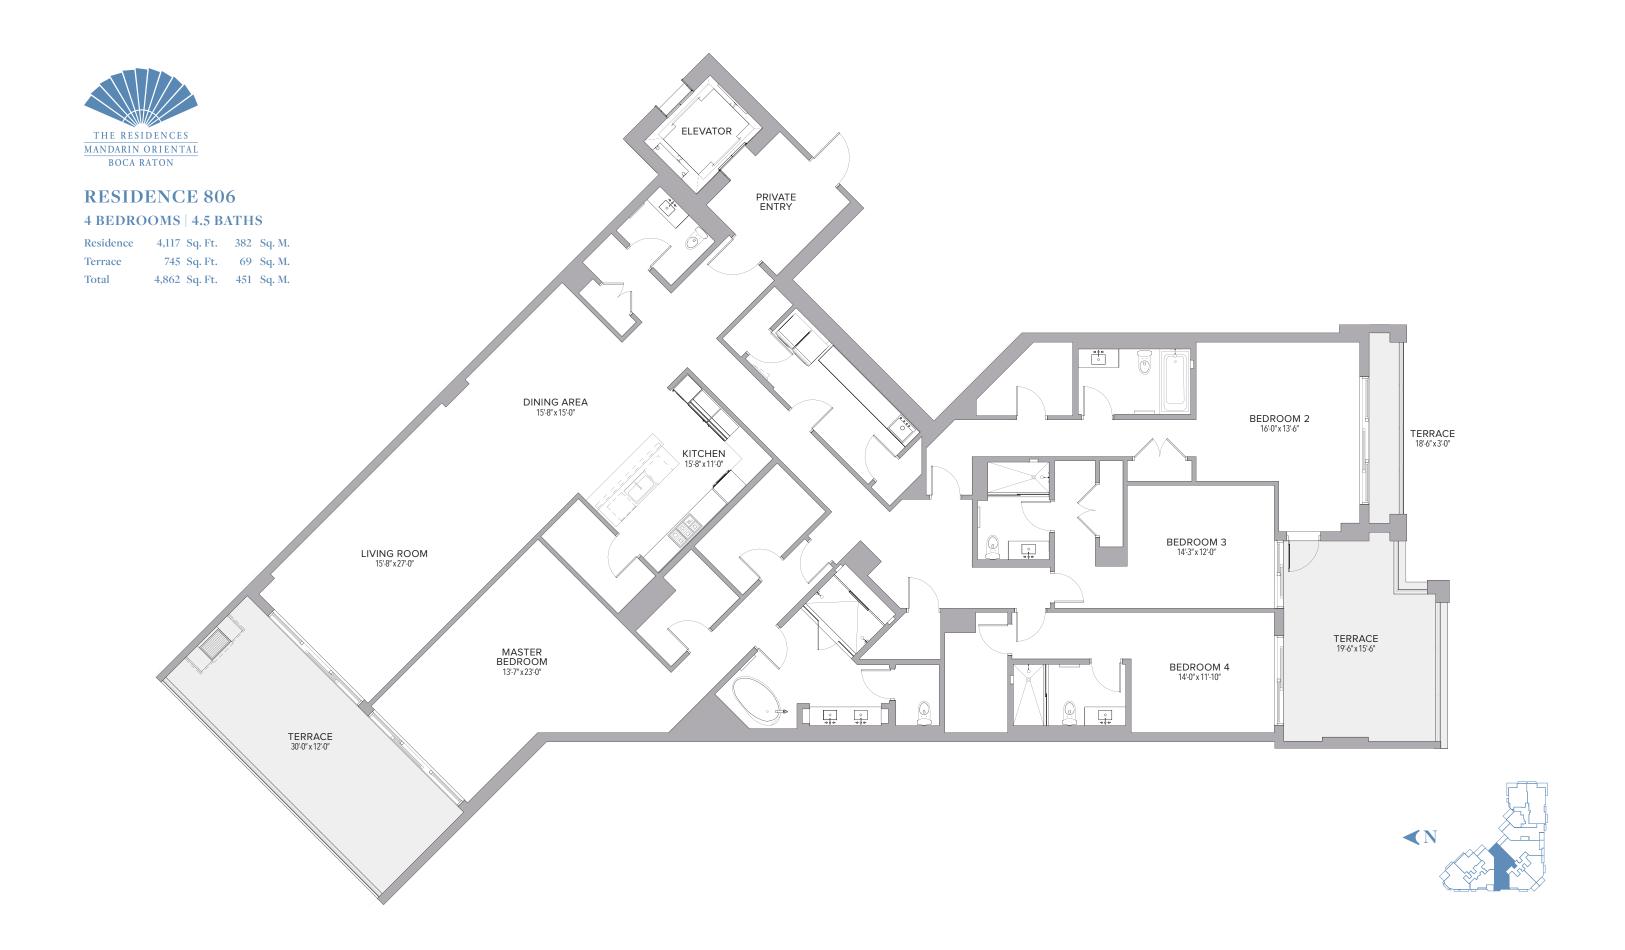

M. |
| Total     | 2,591 | Sq. Ft. | 241 | Sq. M. |









### RESIDENCE 712 3 BEDROOMS | 3.5 BATHS

| Residence | 3,167 Sq. Ft. | 294 | Sq. M. |
|-----------|---------------|-----|--------|
| Terrace   | 725 Sq. Ft.   | 67  | Sq. M. |
| Total     | 3,892 Sq. Ft. | 361 | Sq. M. |













| Residence | 2,771 | Sq. Ft. | 257 | Sq. M. |
|-----------|-------|---------|-----|--------|
| Terrace   | 599   | Sq. Ft. | 56  | Sq. M. |
| Total     | 3,370 | Sq. Ft. | 313 | Sq. M. |







| <b>1 BEDROOMS</b> | 1.5 BATHS   |
|-------------------|-------------|
| I DEDROOMO        | 1.0 0/11/10 |

| Residence | 1,485 | Sq. Ft. | 138 | Sq. M. |
|-----------|-------|---------|-----|--------|
| Terrace   | 334   | Sq. Ft. | 32  | Sq. M. |
| Total     | 1,819 | Sq. Ft. | 170 | Sq. M. |















| Residence | 2,579 | Sq. Ft. | 240 | Sq. M. |  |
|-----------|-------|---------|-----|--------|--|
| Terrace   | 449   | Sq. Ft. | 42  | Sq. M. |  |
| Total     | 3,028 | Sq. Ft. | 282 | Sq. M. |  |







| Residence | 2,621 | Sq. Ft. | 243 | Sq. M. |
|-----------|-------|---------|-----|--------|
| Terrace   | 447   | Sq. Ft. | 42  | Sq. M. |
| Total     | 3,068 | Sq. Ft. | 285 | Sq. M. |





| Residence | 1,654 | Sq. Ft. | 154 | Sq. M. |
|-----------|-------|---------|-----|--------|
| Terrace   | 365   | Sq. Ft. | 34  | Sq. M. |
| Total     | 2,019 | Sq. Ft. | 188 | Sq. M. |







| Residence | 2,216 | Sq. Ft. | 206 | Sq. M. |
|-----------|-------|---------|-----|--------|
| Terrace   | 444   | Sq. Ft. | 41  | Sq. M. |
| Total     | 2,660 | Sq. Ft. | 247 | Sq. M. |









| 2