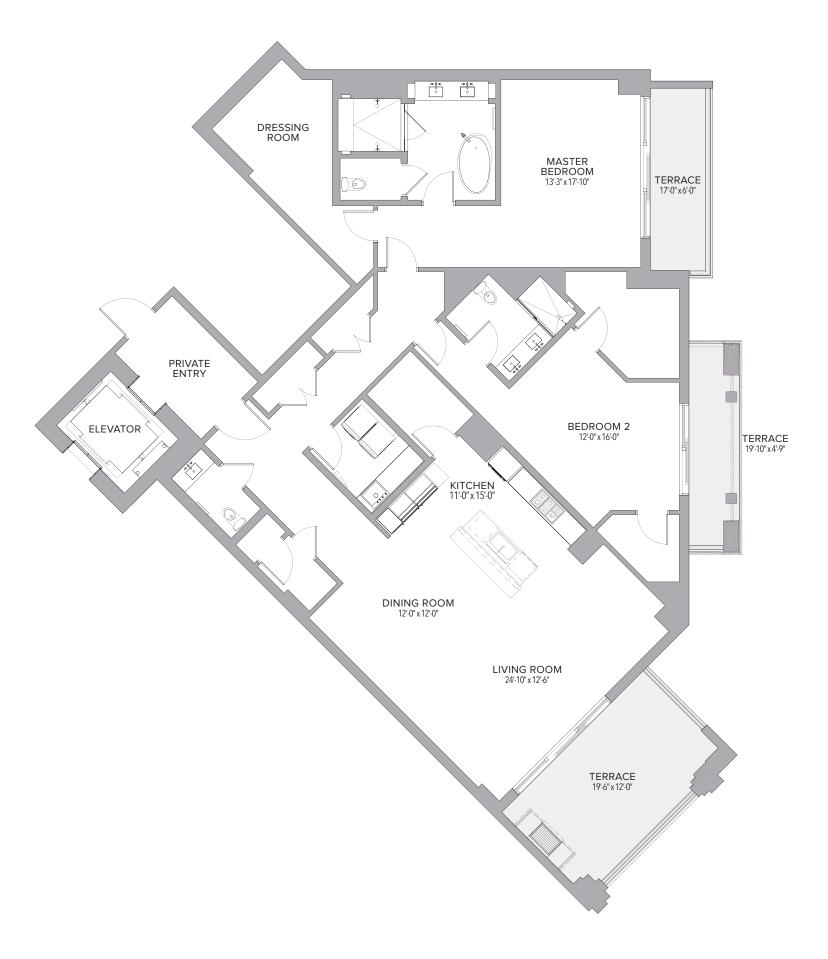

| 725 Sq. Ft.   | 67  | Sq. M. |
| Total     | 3,892 Sq. Ft. | 361 | Sq. M. |













| Residence | 2,771 | Sq. Ft. | 257 | Sq. M. |
|-----------|-------|---------|-----|--------|
| Terrace   | 599   | Sq. Ft. | 56  | Sq. M. |
| Total     | 3,370 | Sq. Ft. | 313 | Sq. M. |







| <b>1 BEDROOMS</b> | 1.5 BATHS   |
|-------------------|-------------|
| I DEDROOMO        | 1.0 0/11/10 |

| Residence | 1,485 | Sq. Ft. | 138 | Sq. M. |
|-----------|-------|---------|-----|--------|
| Terrace   | 334   | Sq. Ft. | 32  | Sq. M. |
| Total     | 1,819 | Sq. Ft. | 170 | Sq. M. |















| Residence | 2,579 | Sq. Ft. | 240 | Sq. M. |  |
|-----------|-------|---------|-----|--------|--|
| Terrace   | 449   | Sq. Ft. | 42  | Sq. M. |  |
| Total     | 3,028 | Sq. Ft. | 282 | Sq. M. |  |







| Residence | 2,621 | Sq. Ft. | 243 | Sq. M. |
|-----------|-------|---------|-----|--------|
| Terrace   | 447   | Sq. Ft. | 42  | Sq. M. |
| Total     | 3,068 | Sq. Ft. | 285 | Sq. M. |





| Residence | 1,654 | Sq. Ft. | 154 | Sq. M. |
|-----------|-------|---------|-----|--------|
| Terrace   | 365   | Sq. Ft. | 34  | Sq. M. |
| Total     | 2,019 | Sq. Ft. | 188 | Sq. M. |







| Residence | 2,216 | Sq. Ft. | 206 | Sq. M. |
|-----------|-------|---------|-----|--------|
| Terrace   | 444   | Sq. Ft. | 41  | Sq. M. |
| Total     | 2,660 | Sq. Ft. | 247 | Sq. M. |









| 2 BEDROOMS | <b>2.5 BATHS</b> |
|------------|------------------|
|------------|------------------|

| Residence | 2,273 | Sq. Ft. | 211 | Sq. M. |
|-----------|-------|---------|-----|--------|
| Terrace