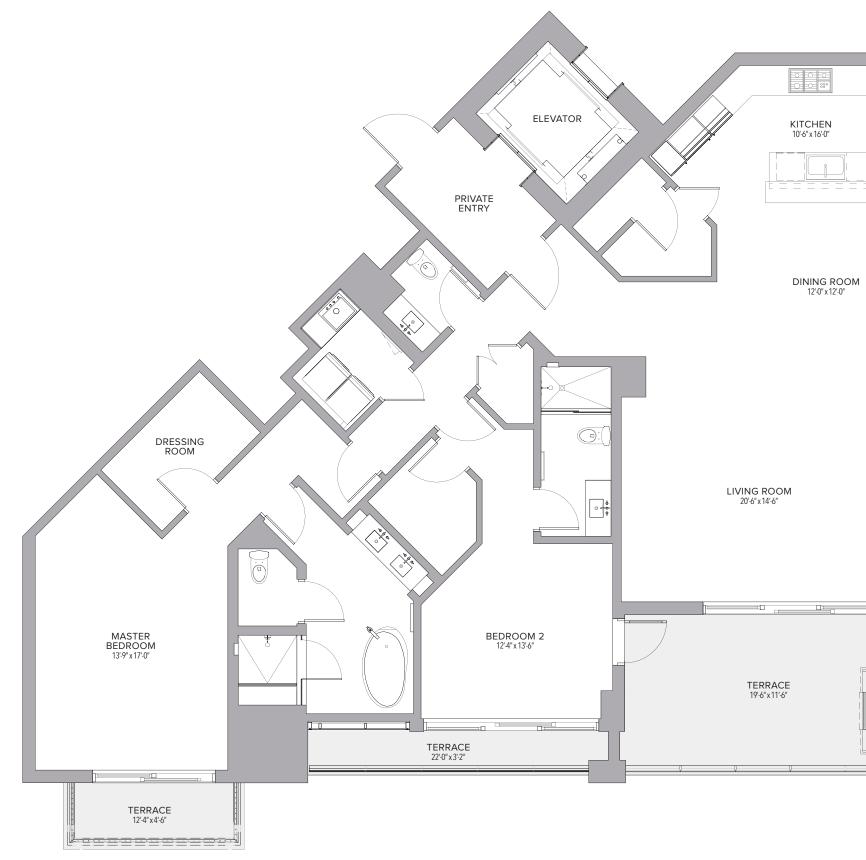

### 4 BEDROOMS | 4.5 BATHS

| Residence | 6,572 Sq. Ft. | 611 | Sq. M. |
|-----------|---------------|-----|--------|
| Terrace   | 1,927 Sq. Ft. | 179 | Sq. M. |
| Total     | 8,499 Sq. Ft. | 790 | Sq. M. |