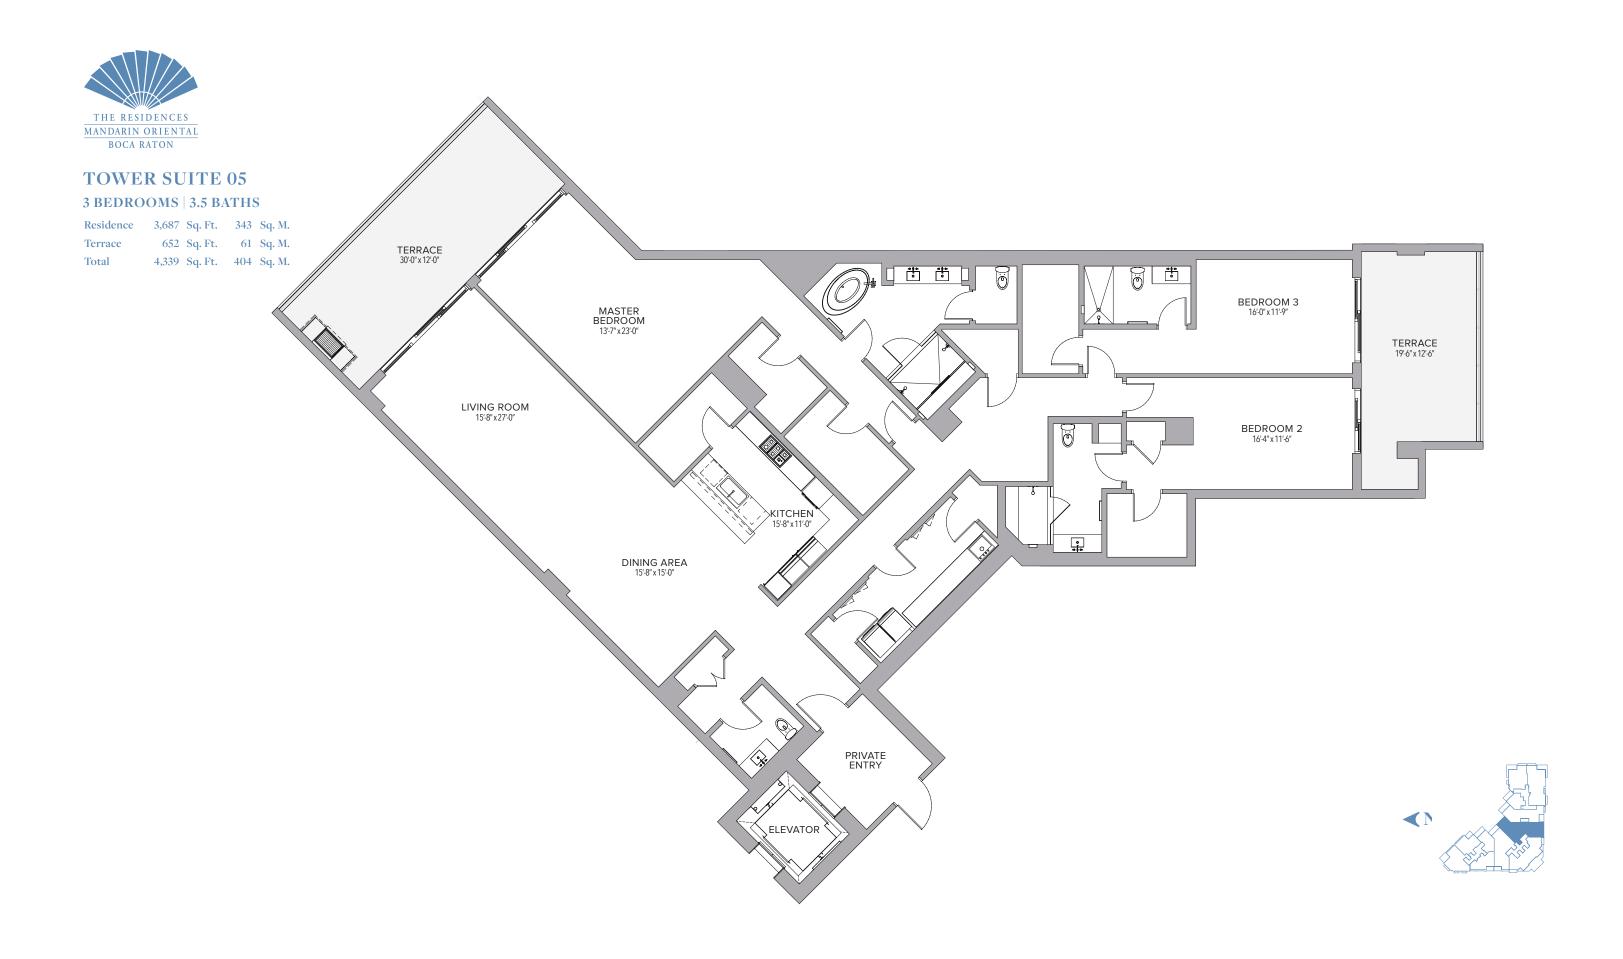

ent to additional drames. Nembership in the Cub will be mandatory for unit owners and will require comment of additional dues, fees and casts. A substantial number of Cub memberships will be analytice nt plans, may depict options, upgrades, features or views not available in all model types and are subject to change without patice in the manager provided in the applicable purch















| Residence | 2,771 | Sq. Ft. | 257 | Sq. M. |  |
|-----------|-------|---------|-----|--------|--|
| Terrace   | 599   | Sq. Ft. | 56  | Sq. M. |  |
| Total     | 3,370 | Sq. Ft. | 313 | Sq. M. |  |







| Residence | 1,485 | Sq. Ft. | 138 | Sq. M. |
|-----------|-------|---------|-----|--------|
| Terrace   | 334   | Sq. Ft. | 32  | Sq. M. |
| Total     | 1,819 | Sq. Ft. | 170 | Sq. M. |

















| Residence | 1,654 | Sq. Ft. | 154 | Sq. M. |
|-----------|-------|---------|-----|--------|
| Terrace   | 365   | Sq. Ft. | 34  | Sq. M. |
| Total     | 2,019 | Sq. Ft. | 188 | Sq. M. |







| Residence | 2,143 | Sq. Ft. | 199 | Sq. M. |
|-----------|-------|---------|-----|--------|
| Terrace   | 397   | Sq. Ft. | 37  | Sq. M. |
| Total     | 2,540 | Sq. Ft. | 236 | Sq. M. |









| Residence | 2,273 | Sq. Ft. | 211 | Sq. M. |
|-----------|-------|---------|-----|--------|
| Terrace   | 289   | Sq. Ft. | 27  | Sq. M. |
| Total     | 2,562 | Sq. Ft. | 238 | Sq. M. |