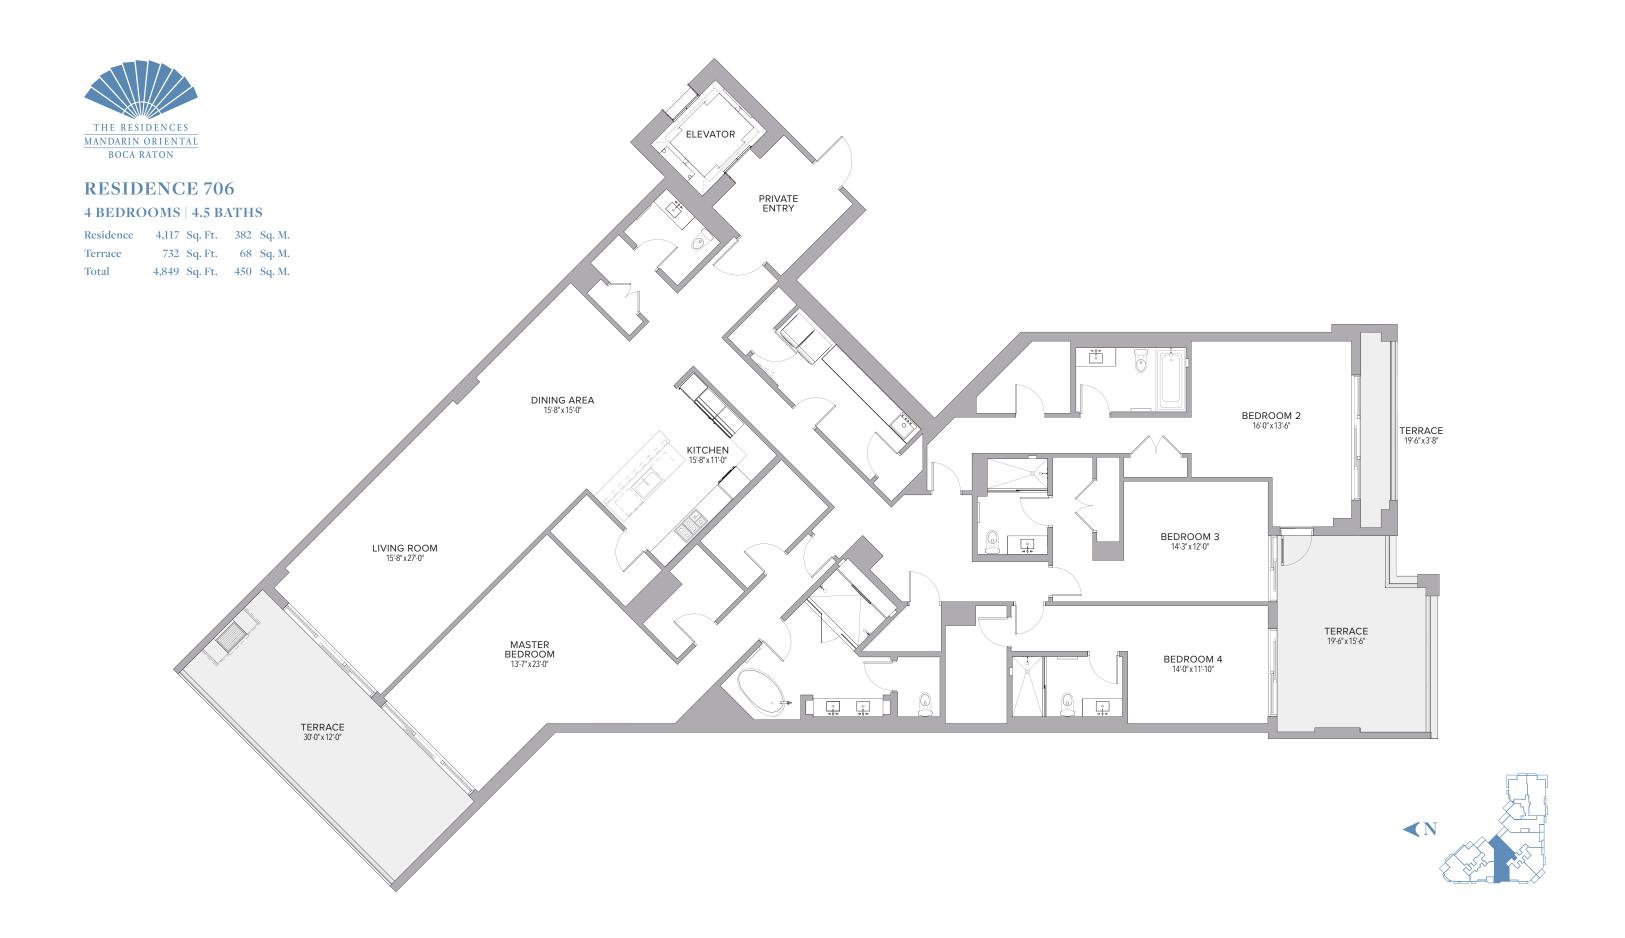

| Residence | 3,269 | Sq. Ft. | 304 | Sq. M. |
|-----------|-------|---------|-----|--------|
| Terrace   | 684   | Sq. Ft. | 64  | Sq. M. |
| Total     | 3,953 | Sq. Ft. | 368 | Sq. M. |

| 3 DEDKOOM3   3.3 D | 3 | BEDROOMS | 3.5 BATHS |
|--------------------|---|----------|-----------|
|--------------------|---|----------|-----------|