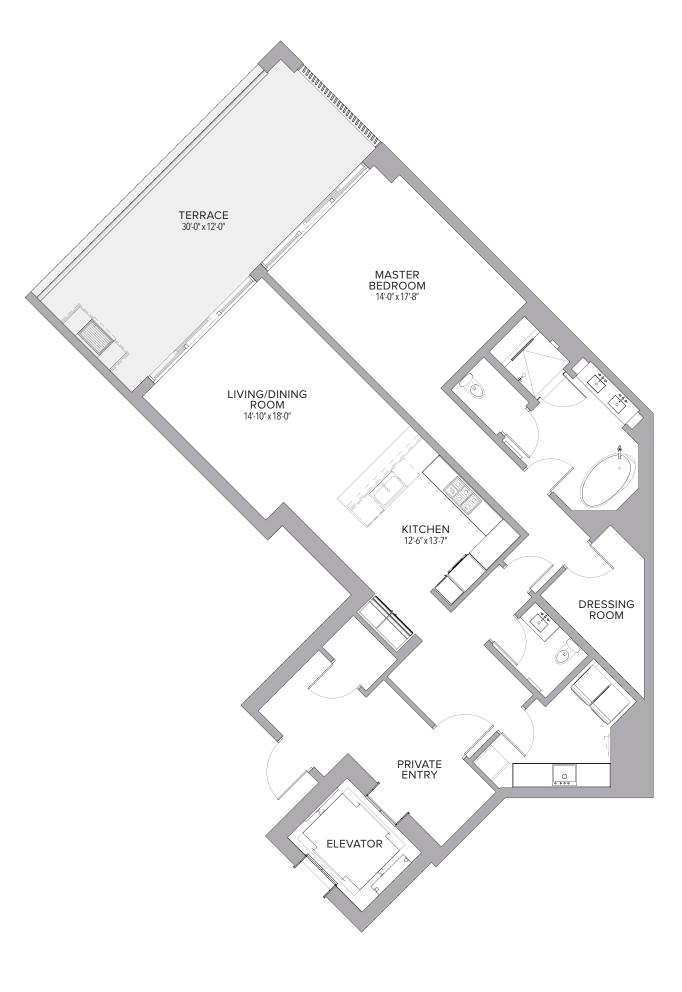

Sq. Ft. | 138 | Sq. M. |
|-----------|-------|---------|-----|--------|
| Terrace   | 334   | Sq. Ft. | 32  | Sq. M. |
| Total     | 1,819 | Sq. Ft. | 170 | Sq. M. |















### RESIDENCE 707 2 BEDROOMS | 2.5 BATHS

| Residence | 2,579 | Sq. Ft. | 240 | Sq. M. |
|-----------|-------|---------|-----|--------|
| Terrace   | 454   | Sq. Ft. | 42  | Sq. M. |
| Total     | 3,033 | Sq. Ft. | 282 | Sq. M. |







| Residence | 2,621 | Sq. Ft. | 243 | Sq. M. |
|-----------|-------|---------|-----|--------|
| Terrace   | 424   | Sq. Ft. | 39  | Sq. M. |
| Total     | 3,045 | Sq. Ft. | 282 | Sq. M. |





| Residence | 1,654 | Sq. Ft. | 154 | Sq. M. |
|-----------|-------|---------|-----|--------|
| Terrace   | 365   | Sq. Ft. | 34  | Sq. M. |
| Total     | 2,019 | Sq. Ft. | 188 | Sq. M. |







| Residence | 2,216 | Sq. Ft. | 206 | Sq. M. |
|-----------|-------|---------|-----|--------|
| Terrace   | 444   | Sq. Ft. | 41  | Sq. M. |
| Total     | 2,660 | Sq. Ft. | 247 | Sq. M. |









### RESIDENCE 711 2 BEDROOMS | 2.5 BATHS

| Residence | 2,273 | Sq. Ft. | 211 | Sq. M. |
|-----------|-------|---------|-----|--------|
| Terrace   | 318   | Sq. Ft. | 30  | Sq. M. |
| Total     | 2,591 | Sq. Ft. | 241 | Sq. M. |









### RESIDENCE 712 3 BEDROOMS | 3.5 BATHS

| Residence | 3,167 Sq. Ft. | 294 | Sq. M. |
|-----------|---------------|-----|--------|
| Terrace   | 725 Sq. Ft.   | 67  | Sq. M. |
| Total     | 3,892 Sq. Ft. | 361 | Sq. M. |













| Residence | 2,771 | Sq. Ft. | 257 | Sq. M. |
|-----------|-------|---------|-----|--------|
| Terrace   | 599   | Sq. Ft.