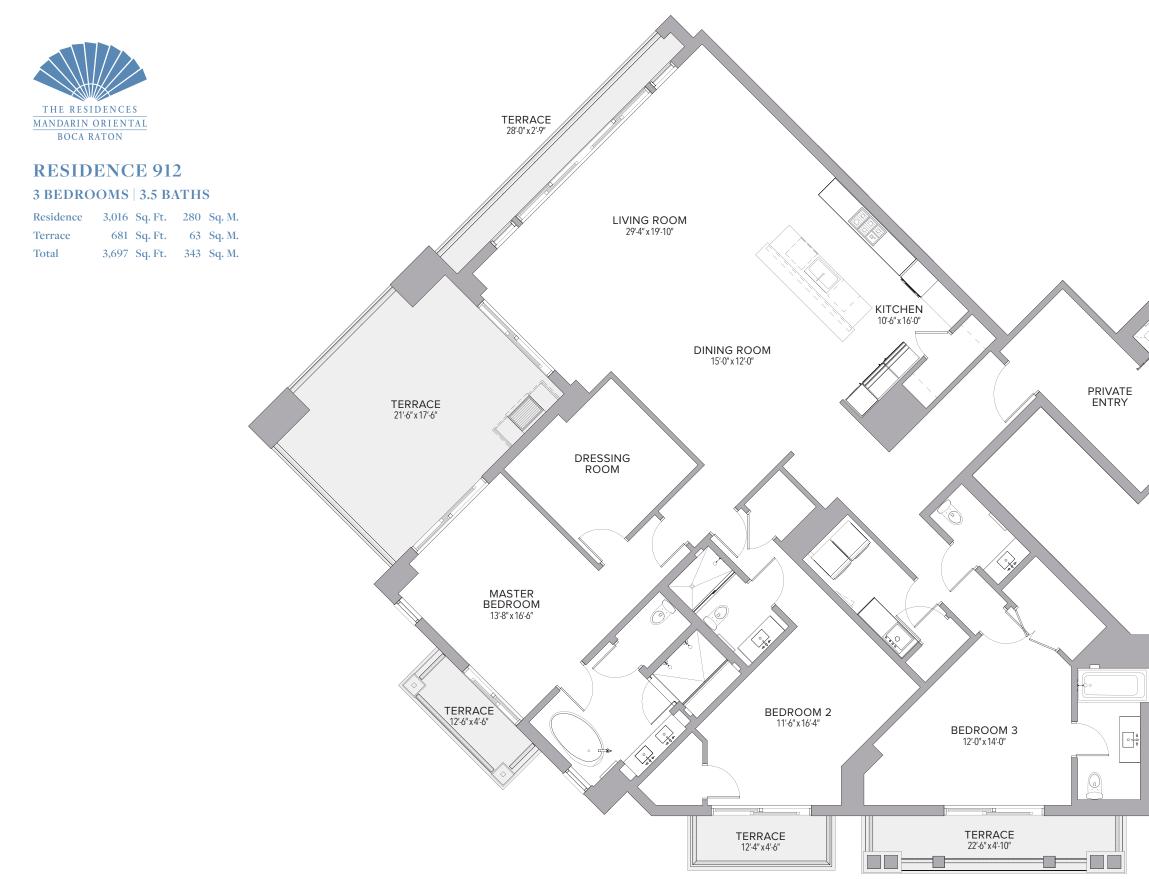

| Residence | 2,771 | Sq. Ft. | 257 | Sq. M. |
|-----------|-------|---------|-----|--------|
| Terrace   | 599   | Sq. Ft. | 56  | Sq. M. |
| Total     | 3,370 | Sq. Ft. | 313 | Sq. M. |











| Residence | 2,579 | Sq. Ft. | 240 | Sq. M. |
|-----------|-------|---------|-----|--------|
| Terrace   | 444   | Sq. Ft. | 41  | Sq. M. |
| Total     | 3,023 | Sq. Ft. | 281 | Sq. M. |







| Residence | 2,621 | Sq. Ft. | 243 | Sq. M. |
|-----------|-------|---------|-----|--------|
| Terrace   | 447   | Sq. Ft. | 42  | Sq. M. |
| Total     | 3,068 | Sq. Ft. | 285 | Sq. M. |





| Residence | 2,216 | Sq. Ft. | 206 | Sq. M. |
|-----------|-------|---------|-----|--------|
| Terrace   | 379   | Sq. Ft. | 35  | Sq. M. |
| Total     | 2,595 | Sq. Ft. | 241 | Sq. M. |





















| Residence | 2,771 | Sq. Ft. | 257 | Sq. M. |
|-----------|-------|---------|-----|--------|
| Terrace   | 599   | Sq. Ft. | 56  | Sq. M. |
| Total     | 3,370 | Sq. Ft. | 313 | Sq. M. |







| <b>1 BEDROOMS   1.5 BATHS</b> | <b>1 BEDROOMS</b> | 1.5 BATHS |
|-------------------------------|-------------------|-----------|
|-------------------------------|-------------------|-----------|

| Residence | 1,485 | Sq. Ft. | 138 | Sq. M. |
|-----------|-------|---------|-----|--------|
| Terrace   | 334   | Sq. Ft. | 32  | Sq. M. |
| Total     | 1,819 | Sq. Ft. | 170 | Sq. M. |













| Residence | 2,579 | Sq. Ft. | 240 | Sq. M. |
|-----------|-------|---------|-----|--------|
| Terrace   | 408   | Sq. Ft. | 38  | Sq. M. |
| Total     | 2,987 | Sq. Ft. | 278 | Sq. M. |