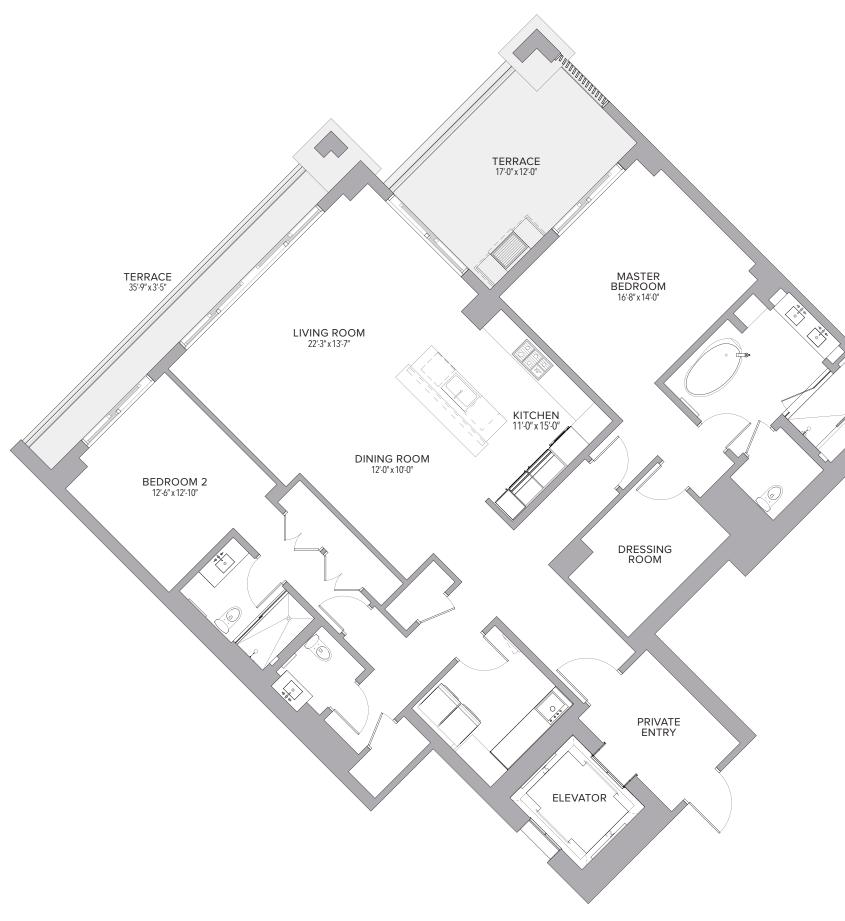

| Residence | 4,693 | Sq. Ft. | 436 | Sq. M. |
|-----------|-------|---------|-----|--------|
| Terrace   | 974   | Sq. Ft. | 90  | Sq. M. |
| Total     | 5,667 | Sq. Ft. | 526 | Sq. M. |

| <b>3 BEDROOMS</b> | 3.5 BATHS |
|-------------------|-----------|
|                   |           |