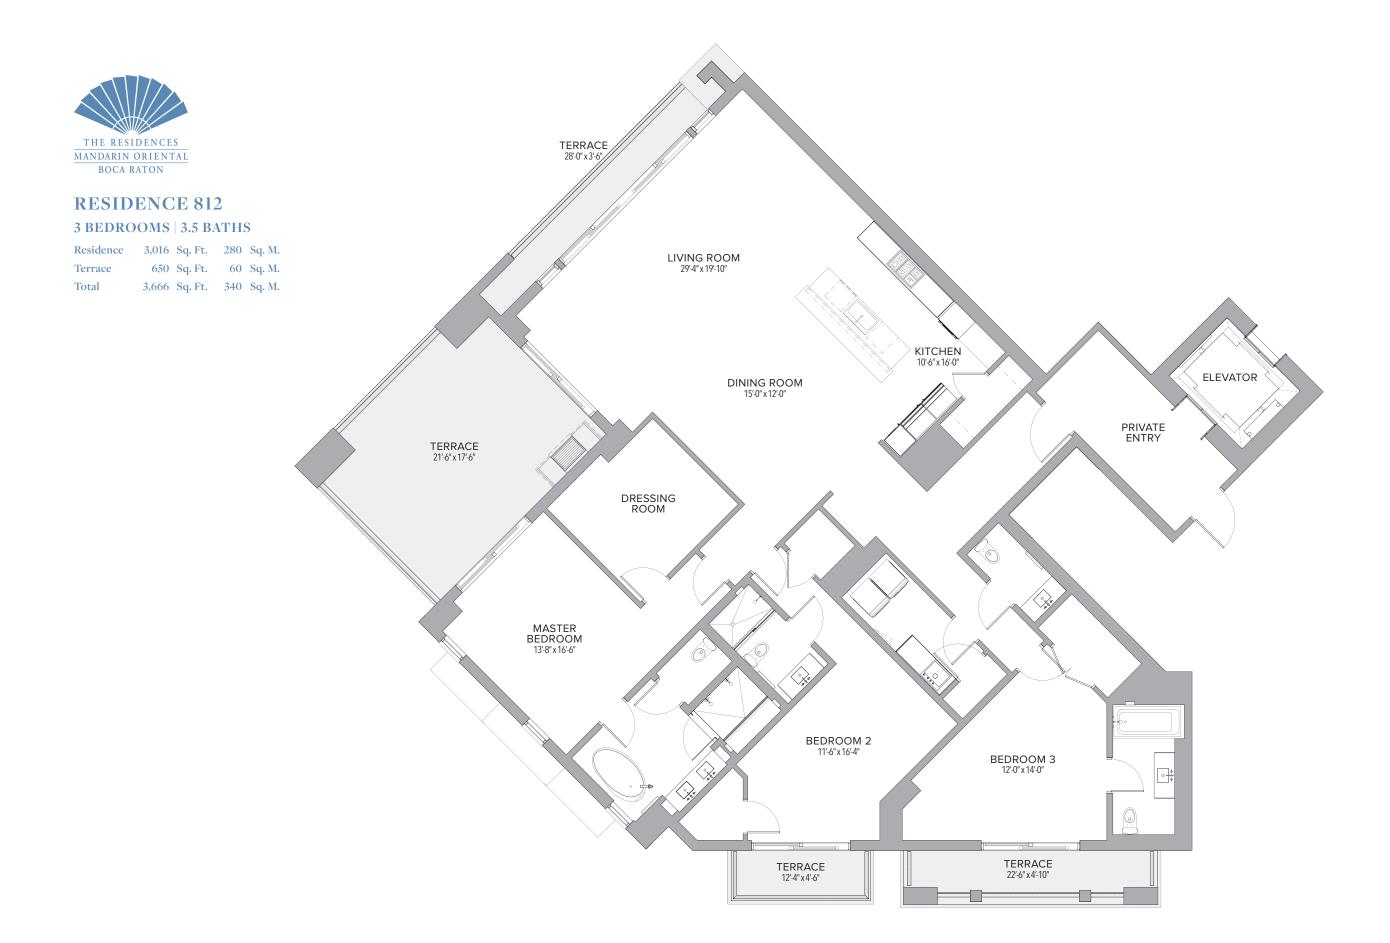

|--------|
| Terrace   | 447   | Sq. Ft. | 42  | Sq. M. |
| Total     | 3,068 | Sq. Ft. | 285 | Sq. M. |





| Residence | 1,654 | Sq. Ft. | 154 | Sq. M. |
|-----------|-------|---------|-----|--------|
| Terrace   | 365   | Sq. Ft. | 34  | Sq. M. |
| Total     | 2,019 | Sq. Ft. | 188 | Sq. M. |







| Residence | 2,216 | Sq. Ft. | 206 | Sq. M. |
|-----------|-------|---------|-----|--------|
| Terrace   | 444   | Sq. Ft. | 41  | Sq. M. |
| Total     | 2,660 | Sq. Ft. | 247 | Sq. M. |









| 2 BEDROOMS | <b>2.5 BATHS</b> |
|------------|------------------|
|------------|------------------|

| Residence | 2,273 | Sq. Ft. | 211 | Sq. M. |
|-----------|-------|---------|-----|--------|
| Terrace   | 296   | Sq. Ft. | 27  | Sq. M. |
| Total     | 2,569 | Sq. Ft. | 238 | Sq. M. |

















| Residence | 2,771 | Sq. Ft. | 257 | Sq. M. |
|-----------|-------|---------|-----|--------|
| Terrace   | 599   | Sq. Ft. | 56  | Sq. M. |
| Total     | 3,370 | Sq. Ft. | 313 | Sq. M. |











| Residence | 2,579 | Sq. Ft. | 240 | Sq. M. |
|-----------|-------|---------|-----|--------|
| Terrace   | 444   | Sq. Ft. | 41  | Sq. M. |
| Total     | 3,023 | Sq. Ft. | 281 | Sq. M. |







| Residence | 2,621 | Sq. Ft. | 243 | Sq. M. |
|-----------|-------|---------|-----|--------|
| Terrace   | 447   | Sq. Ft. | 42  | Sq. M. |
| Total     | 3,068 | Sq. Ft. | 285 | Sq. M. |





| Residence | 2,216 | Sq. Ft. | 206 | Sq. M. |
|-----------|-------|---------|-----|--------|
| Terrace   | 379   | Sq. Ft. | 35  | Sq. M. |
| Total     | 2,595 | Sq. Ft. | 241 | Sq. M. |