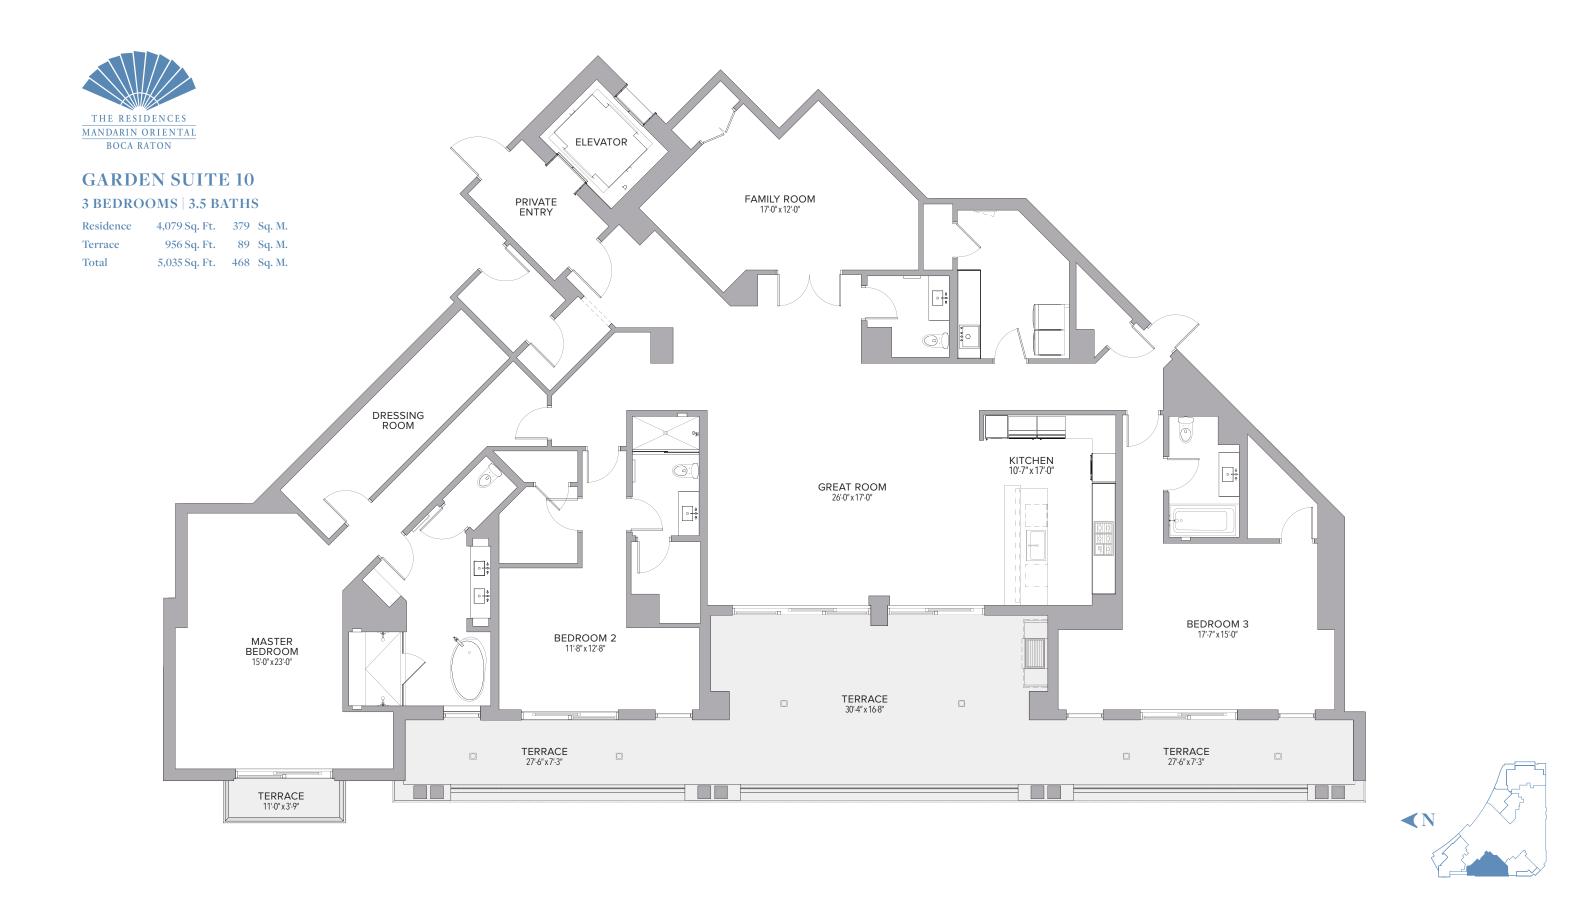

| Residence | 4,693 | Sq. Ft. | 436 | Sq. M. |
|-----------|-------|---------|-----|--------|
| Terrace   | 974   | Sq. Ft. | 90  | Sq. M. |
| Total     | 5,667 | Sq. Ft. | 526 | Sq. M. |

| <b>3 BEDROOMS</b> | 3.5 BATHS |
|-------------------|-----------|
|                   |           |