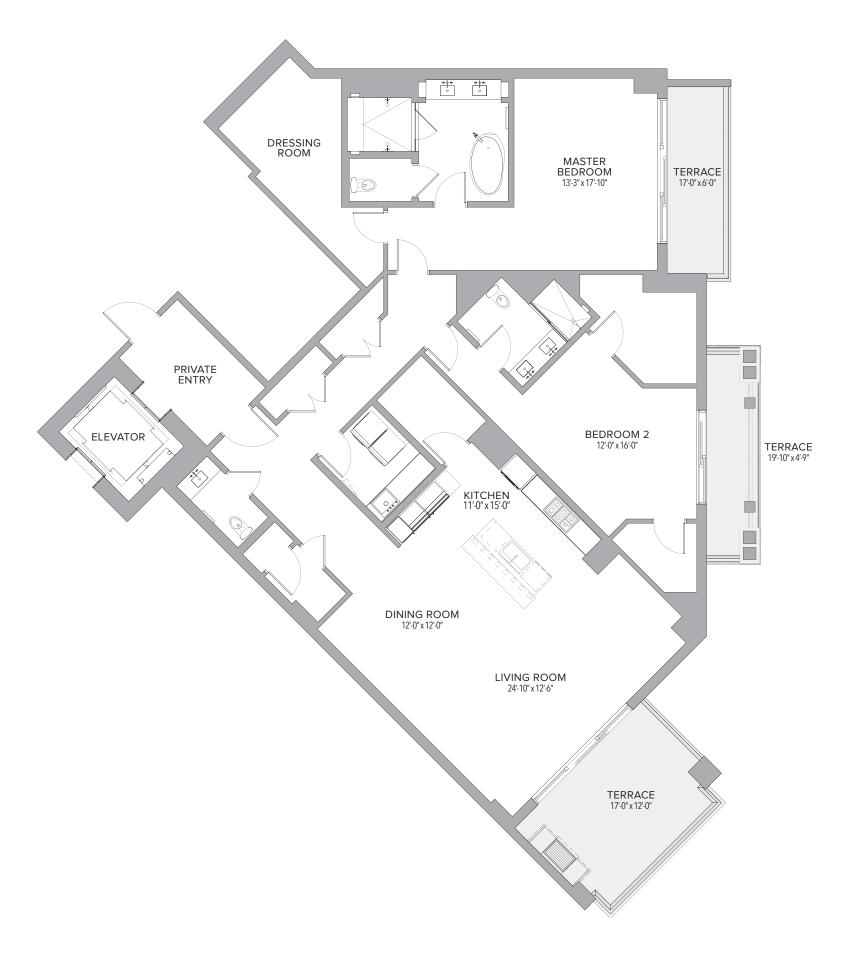

| Residence | 2,771 | Sq. Ft. | 257 | Sq. M. |
|-----------|-------|---------|-----|--------|
| Terrace   | 599   | Sq. Ft. | 56  | Sq. M. |
| Total     | 3,370 | Sq. Ft. | 313 | Sq. M. |







| <b>1 BEDROOMS   1.5 BATHS</b> | <b>1 BEDROOMS</b> | 1.5 BATHS |
|-------------------------------|-------------------|-----------|
|-------------------------------|-------------------|-----------|

| Residence | 1,485 | Sq. Ft. | 138 | Sq. M. |
|-----------|-------|---------|-----|--------|
| Terrace   | 334   | Sq. Ft. | 32  | Sq. M. |
| Total     | 1,819 | Sq. Ft. | 170 | Sq. M. |













| Residence | 2,579 | Sq. Ft. | 240 | Sq. M. |
|-----------|-------|---------|-----|--------|
| Terrace   | 408   | Sq. Ft. | 38  | Sq. M. |
| Total     | 2,987 | Sq. Ft. | 278 | Sq. M. |







| Residence | 2,621 | Sq. Ft. | 243 | Sq. M. |
|-----------|-------|---------|-----|--------|
| Terrace   | 412   | Sq. Ft. | 38  | Sq. M. |
| Total     | 3,033 | Sq. Ft. | 281 | Sq. M. |





| Residence | 2,143 | Sq. Ft. | 199 | Sq. M. |
|-----------|-------|---------|-----|--------|
| Terrace   | 397   | Sq. Ft. | 37  | Sq. M. |
| Total     | 2,540 | Sq. Ft. | 236 | Sq. M. |









| Residence | 2,273 | Sq. Ft. | 211 | Sq. M. |
|-----------|-------|---------|-----|--------|
| Terrace   | 296   | Sq. Ft. | 27  | Sq. M. |
| Total     | 2,569 | Sq. Ft. | 238 | Sq. M. |













# GARDEN SUITE 03

| Residence | 2,690 | Sq. Ft. | 250 | Sq. M. |
|-----------|-------|---------|-----|--------|
| Terrace   | 2,054 | Sq. Ft. | 191 | Sq. M. |
| Total     | 4,744 | Sq. Ft. | 441 | Sq. M