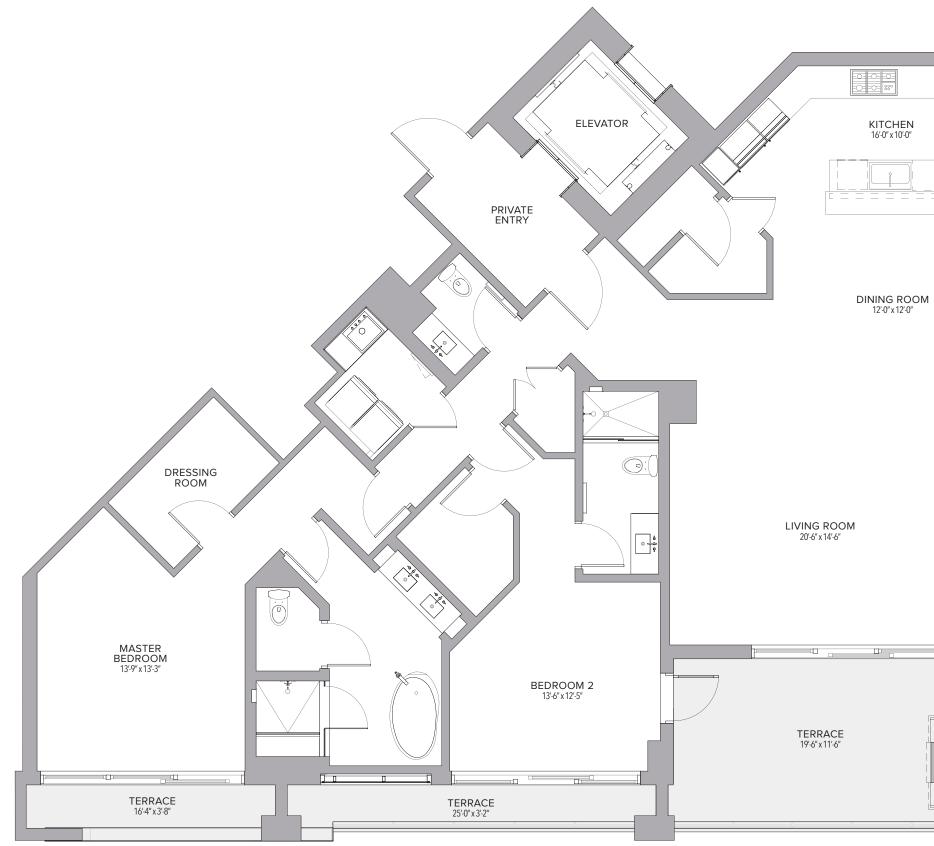

| Residence | 2,771 | Sq. Ft. | 257 | Sq. M. |  |
|-----------|-------|---------|-----|--------|--|
| Terrace   | 599   | Sq. Ft. | 56  | Sq. M. |  |
| Total     | 3,370 | Sq. Ft. | 313 | Sq. M. |  |







| Residence | 1,485 | Sq. Ft. | 138 | Sq. M. |
|-----------|-------|---------|-----|--------|
| Terrace   | 334   | Sq. Ft. | 32  | Sq. M. |
| Total     | 1,819 | Sq. Ft. | 170 | Sq. M. |

















| Residence | 1,654 | Sq. Ft. | 154 | Sq. M. |
|-----------|-------|---------|-----|--------|
| Terrace   | 365   | Sq. Ft. | 34  | Sq. M. |
| Total     | 2,019 | Sq. Ft. | 188 | Sq. M. |







| Residence | 2,143 | Sq. Ft. | 199 | Sq. M. |
|-----------|-------|---------|-----|--------|
| Terrace   | 397   | Sq. Ft. | 37  | Sq. M. |
| Total     | 2,540 | Sq. Ft. | 236 | Sq. M. |









| Residence | 2,273 | Sq. Ft. | 211 | Sq. M. |
|-----------|-------|---------|-----|--------|
| Terrace   | 289   | Sq. Ft. | 27  | Sq. M. |
| Total     | 2,562 | Sq. Ft. | 238 | Sq. M. |