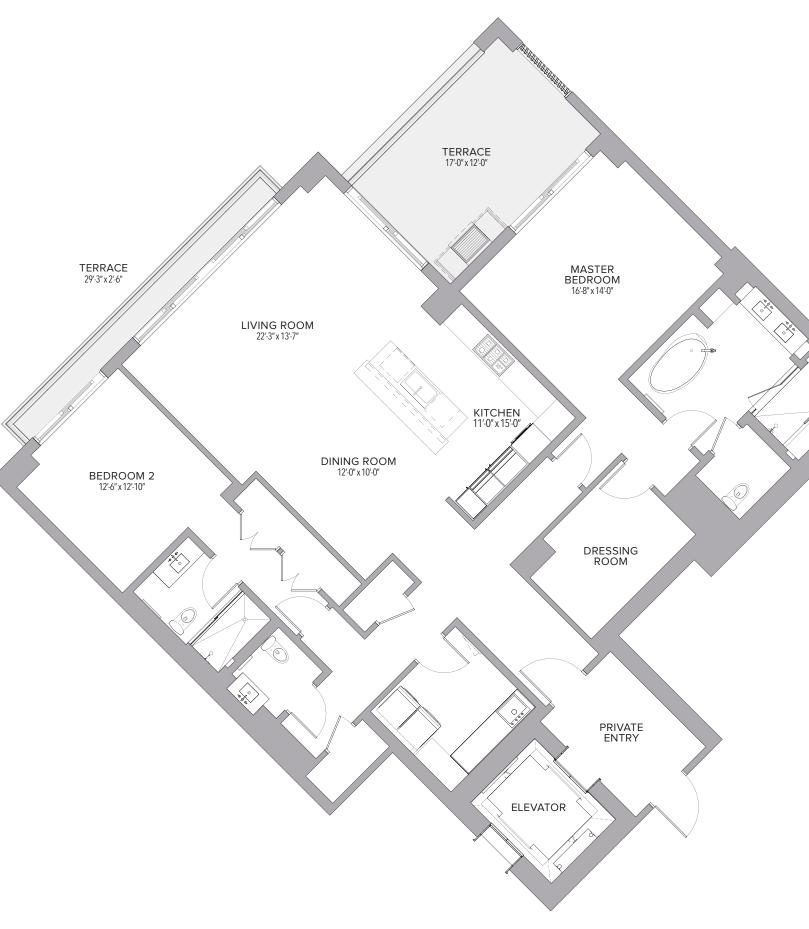

. |  |







| Residence | 1,485 | Sq. Ft. | 138 | Sq. M. |
|-----------|-------|---------|-----|--------|
| Terrace   | 334   | Sq. Ft. | 32  | Sq. M. |
| Total     | 1,819 | Sq. Ft. | 170 | Sq. M. |

















| Residence | 1,654 | Sq. Ft. | 154 | Sq. M. |
|-----------|-------|---------|-----|--------|
| Terrace   | 365   | Sq. Ft. | 34  | Sq. M. |
| Total     | 2,019 | Sq. Ft. | 188 | Sq. M. |







| Residence | 2,143 | Sq. Ft. | 199 | Sq. M. |
|-----------|-------|---------|-----|--------|
| Terrace   | 397   | Sq. Ft. | 37  | Sq. M. |
| Total     | 2,540 | Sq. Ft. | 236 | Sq. M. |









| Residence | 2,273 | Sq. Ft. | 211 | Sq. M. |
|-----------|-------|---------|-----|--------|
| Terrace   | 289   | Sq. Ft. | 27  | Sq. M. |
| Total     | 2,562 | Sq. Ft. | 238 | Sq. M. |