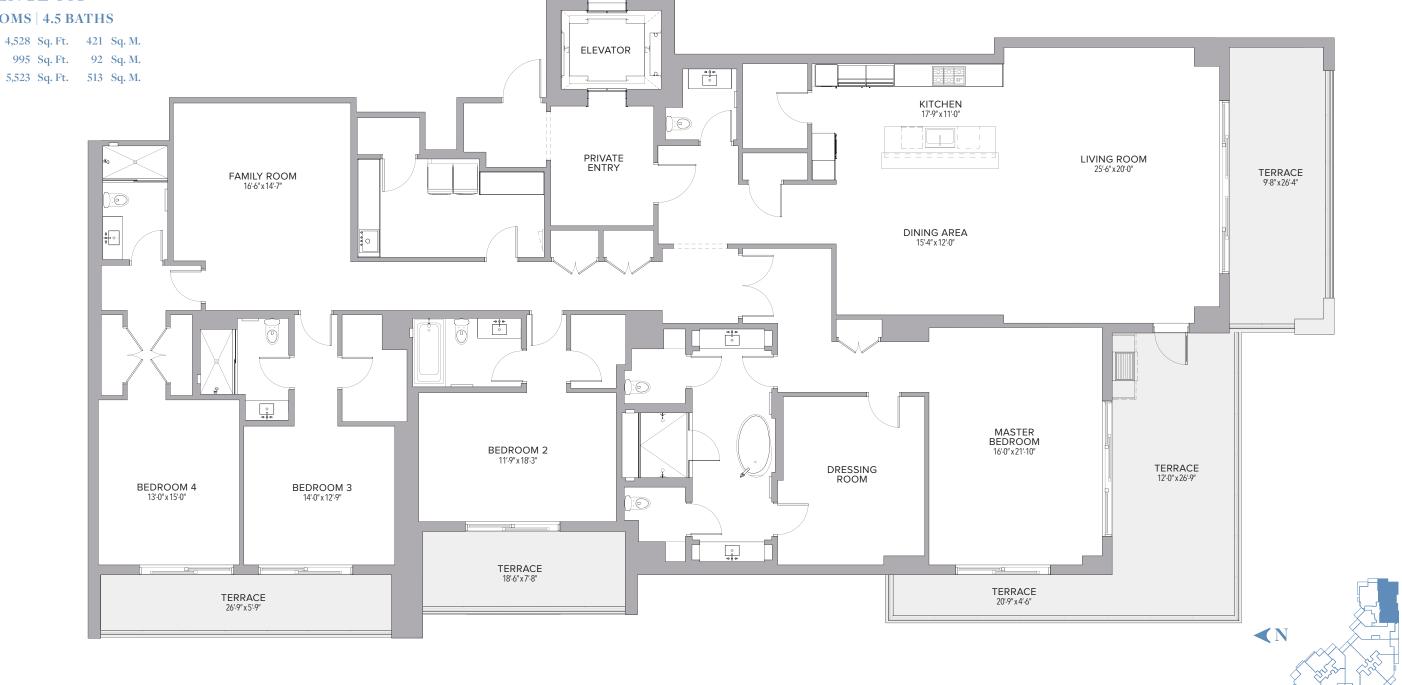

| Residence | 3,287 Sq. Ft. | 305 | Sq. M. |
|-----------|---------------|-----|--------|
| Terrace   | 609 Sq. Ft.   | 57  | Sq. M. |
| Total     | 3,896 Sq. Ft. | 362 | Sq. M. |

| Residence | 4,528 | Sq. Ft. | 421 | Sq. M. |
|-----------|-------|---------|-----|--------|
| Terrace   | 995   | Sq. Ft. | 92  | Sq. M. |
| Total     | 5,523 | Sq. Ft. | 513 | Sq. M. |