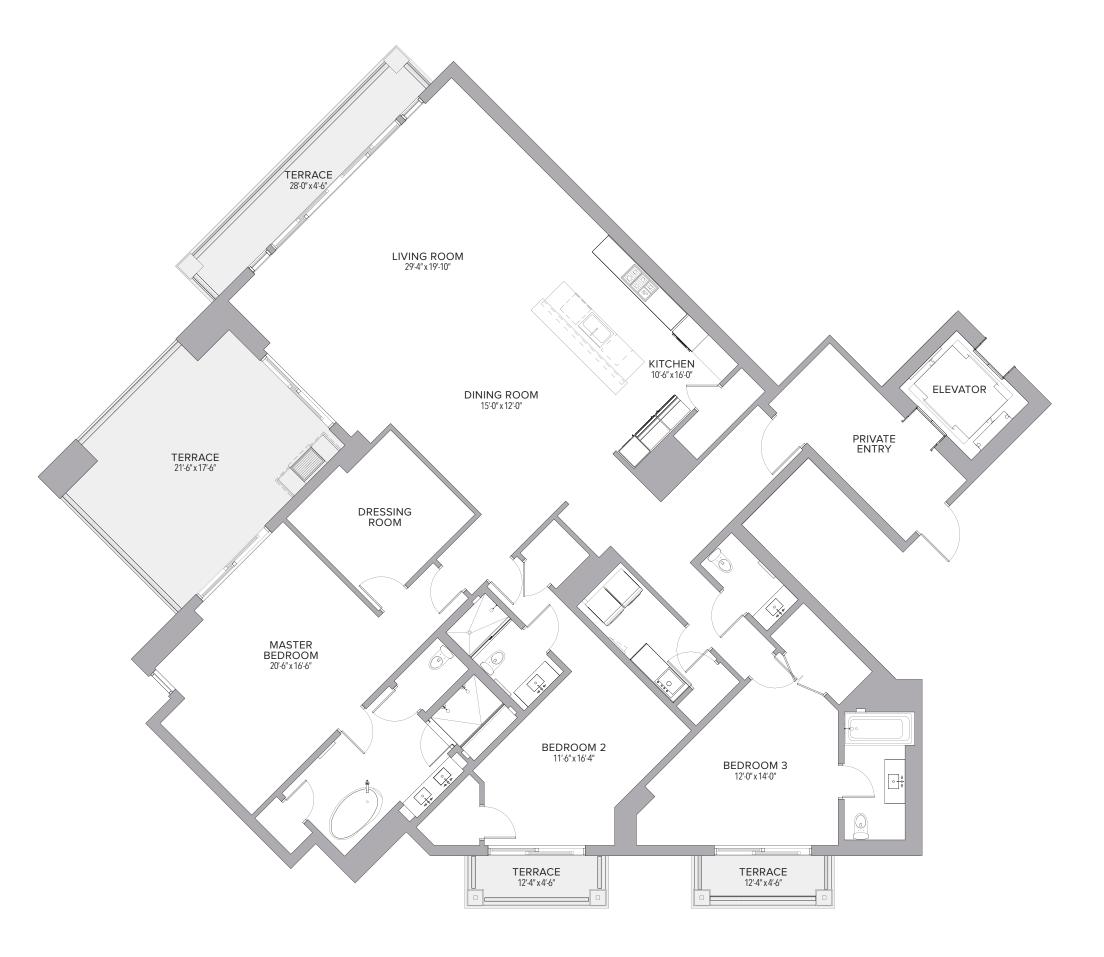

### 4 BEDROOMS | 4.5 BATHS

| Residence | 6,572 Sq. Ft. | 611 | Sq. M. |
|-----------|---------------|-----|--------|
| Terrace   | 1,927 Sq. Ft. | 179 | Sq. M. |
| Total     | 8,499 Sq. Ft. | 790 | Sq. M. |