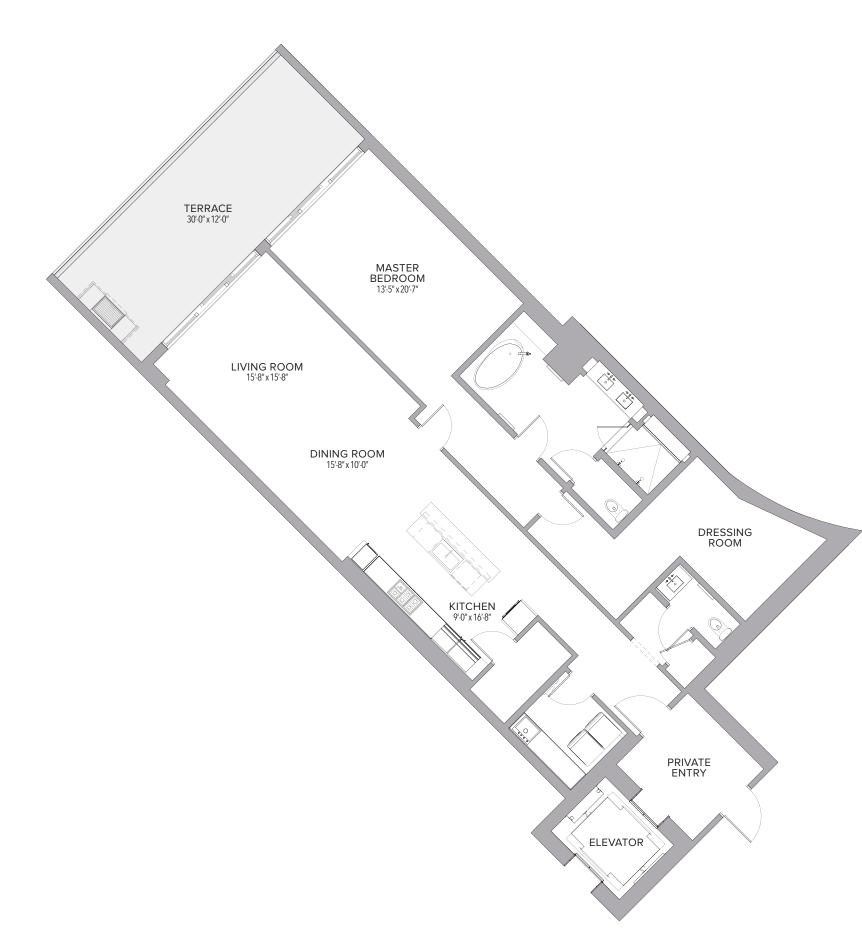

### 4 BEDROOMS | 4.5 BATHS

| Residence | 6,572 Sq. Ft. | 611 | Sq. M. |
|-----------|---------------|-----|--------|
| Terrace   | 1,927 Sq. Ft. | 179 | Sq. M. |
| Total     | 8,499 Sq. Ft. | 790 | Sq. M. |