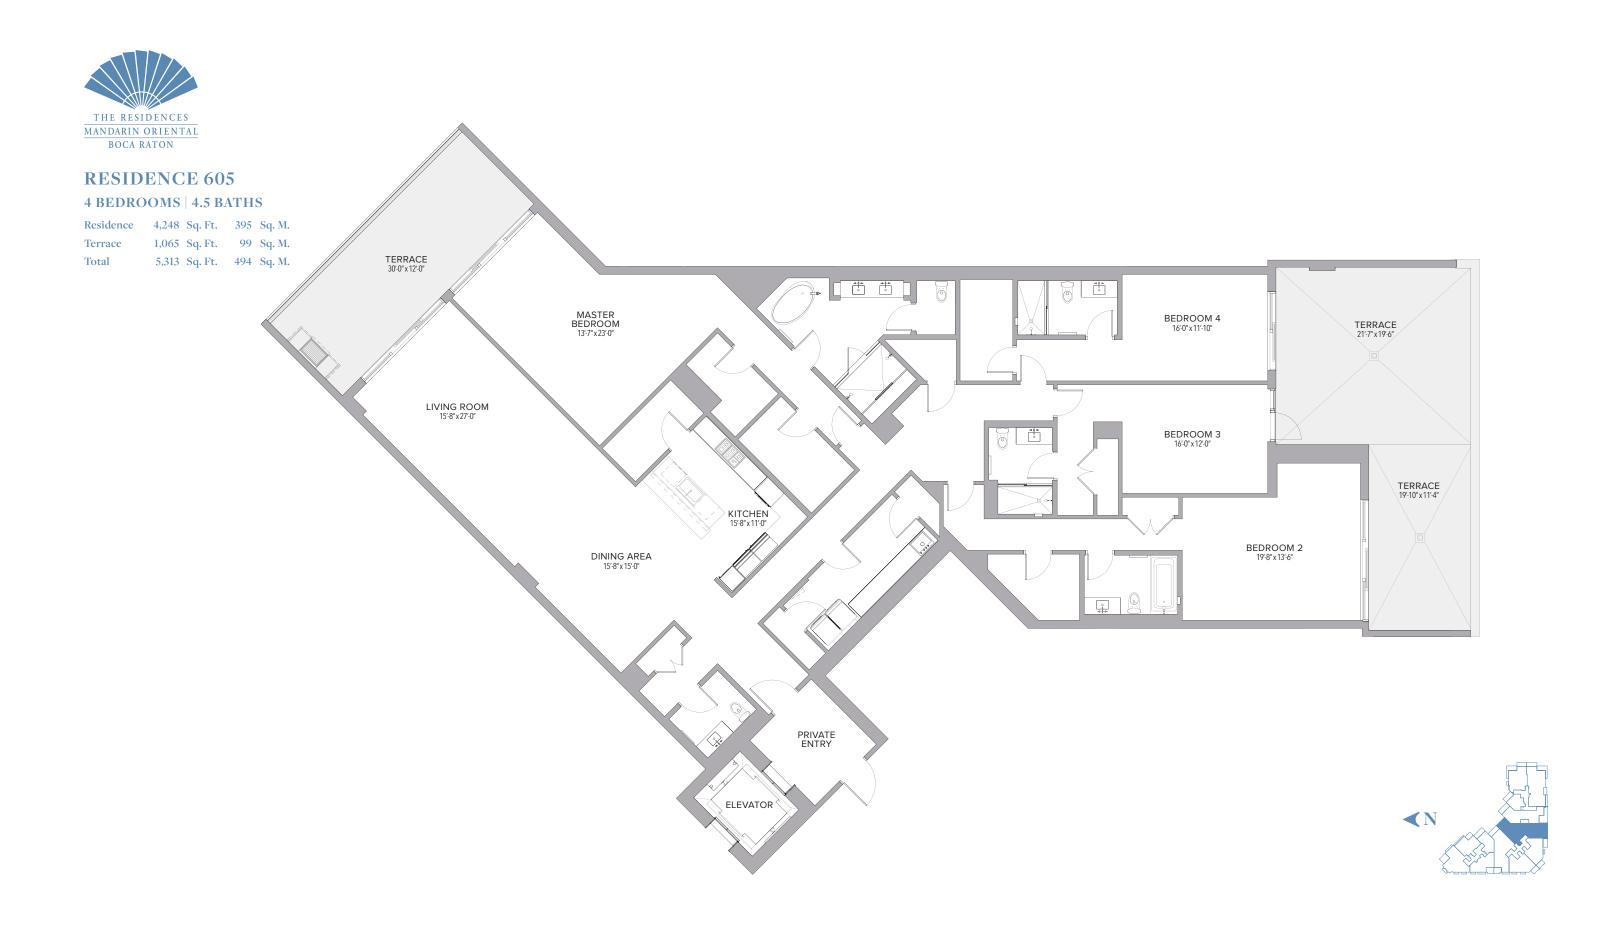

----|--------|
| Terrace   | 609 Sq. Ft.   | 57  | Sq. M. |
| Total     | 3,896 Sq. Ft. | 362 | Sq. M. |







| Residence | 4,528 | Sq. Ft. | 421 | Sq. M. |
|-----------|-------|---------|-----|--------|
| Terrace   | 995   | Sq. Ft. | 92  | Sq. M. |
| Total     | 5,523 | Sq. Ft. | 513 | Sq. M. |





| Residence | 2,771 | Sq. Ft. | 257 | Sq. M. |
|-----------|-------|---------|-----|--------|
| Terrace   | 743   | Sq. Ft. | 69  | Sq. M. |
| Total     | 3,514 | Sq. Ft. | 326 | Sq. M. |







| <b>1 BEDROOMS   1.5 BATHS</b> |
|-------------------------------|
|-------------------------------|

| Residence | 1,485 | Sq. Ft. | 138 | Sq. M. |
|-----------|-------|---------|-----|--------|
| Terrace   | 334   | Sq. Ft. | 32  | Sq. M. |
| Total     | 1,819 | Sq. Ft. | 170 | Sq. M. |















| Residence | 2,647 Sq. Ft. | 246 | Sq. M. |  |
|-----------|---------------|-----|--------|--|
| Terrace   | 556 Sq. Ft.   | 52  | Sq. M. |  |
| Total     | 3,203 Sq. Ft. | 298 | Sq. M. |  |







| Residence | 2,704 | Sq. Ft. | 251 | Sq. M. |
|-----------|-------|---------|-----|--------|
| Terrace   | 351   | Sq. Ft. | 33  | Sq. M. |
| Total     | 3,055 | Sq. Ft. | 284 | Sq. M. |





| Residence | 2,298 | Sq. Ft. | 213 | Sq. M. |
|-----------|-------|---------|-----|--------|
| Terrace   | 448   | Sq. Ft. | 42  | Sq. M. |
| Total     | 2,746 | Sq. Ft. | 255 | Sq. M. |









#### **RESIDENCE 611** 2 BEDROOMS | 2.5 BATHS

| Residence | 2,273 | Sq. Ft. | 211 Sq. M. |
|-----------|-------|---------|------------|
| Terrace   | 335   | Sq. Ft. | 31 Sq. M.  |
| Total     | 2,608 | S