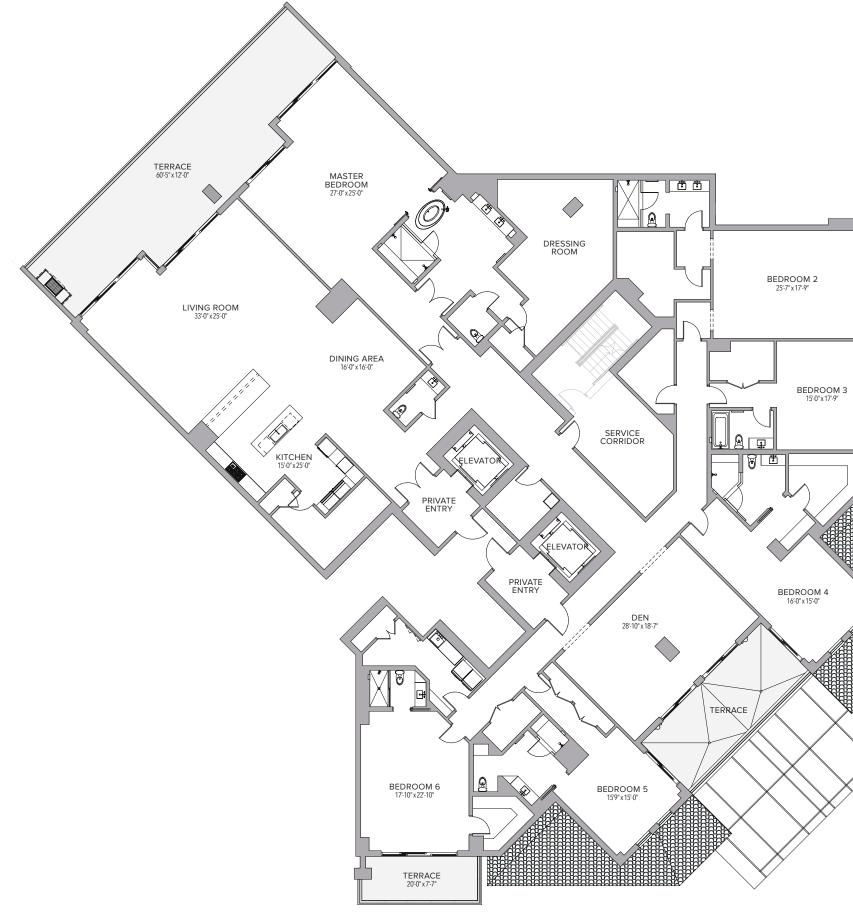

## **PENTHOUSE 06**

6 BEDROOMS | 6.5 BATHS

| Residence | 8,942  | Sq. Ft. | 831 | Sq. M. |
|-----------|--------|---------|-----|--------|
| Terrace   | 1,636  | Sq. Ft. | 152 | Sq. M. |
| Total     | 10,578 | Sq. Ft. | 983 | Sq. M. |