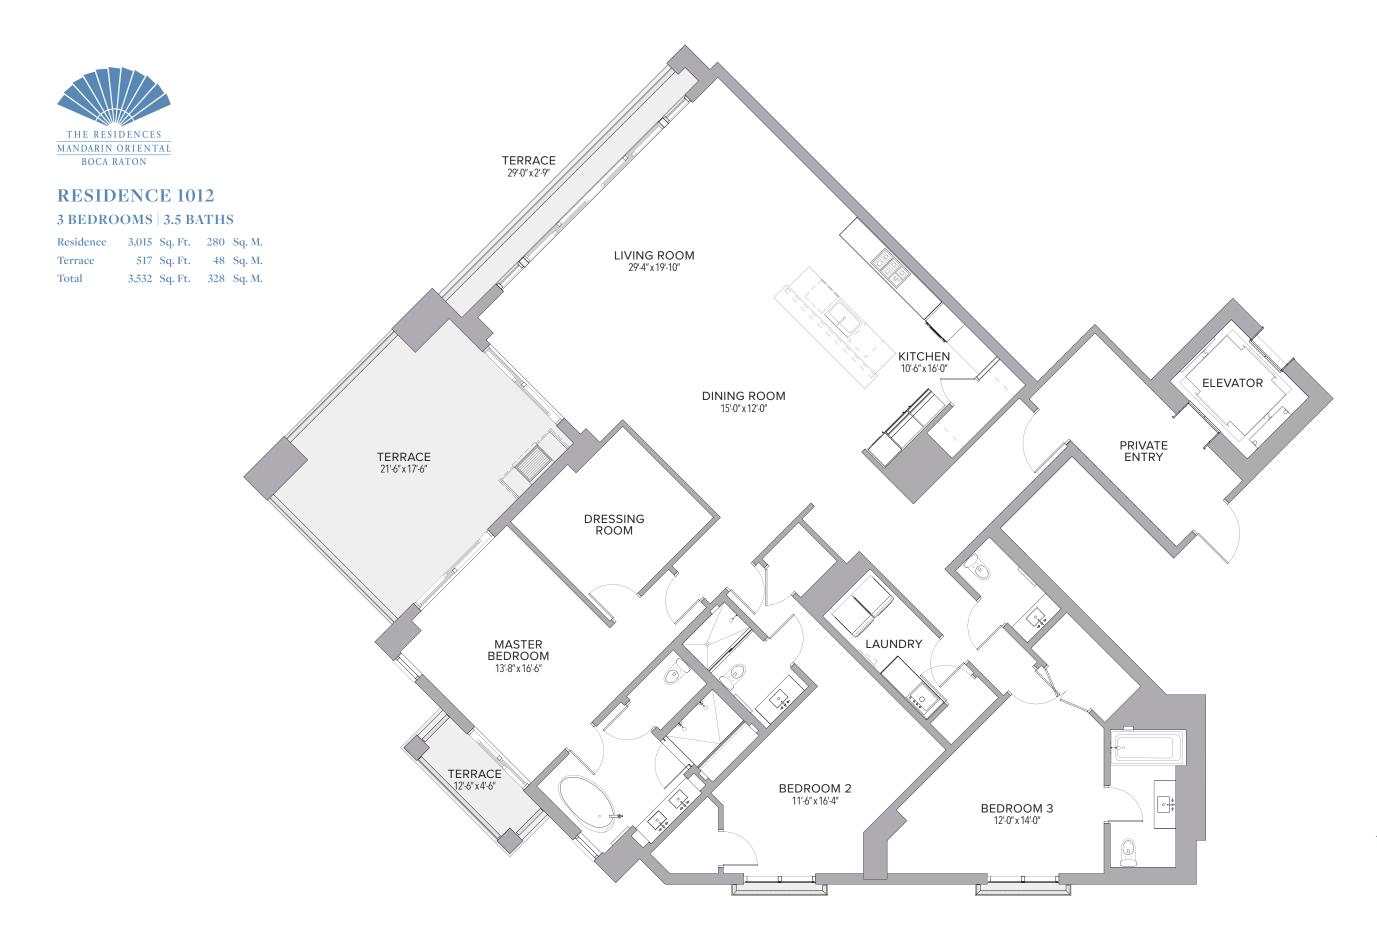

. M. |













| Residence | 2,579 | Sq. Ft. | 240 | Sq. M. |
|-----------|-------|---------|-----|--------|
| Terrace   | 408   | Sq. Ft. | 38  | Sq. M. |
| Total     | 2,987 | Sq. Ft. | 278 | Sq. M. |







| Residence | 2,621 | Sq. Ft. | 243 | Sq. M. |
|-----------|-------|---------|-----|--------|
| Terrace   | 412   | Sq. Ft. | 38  | Sq. M. |
| Total     | 3,033 | Sq. Ft. | 281 | Sq. M. |





| Residence | 2,143 | Sq. Ft. | 199 | Sq. M. |
|-----------|-------|---------|-----|--------|
| Terrace   | 397   | Sq. Ft. | 37  | Sq. M. |
| Total     | 2,540 | Sq. Ft. | 236 | Sq. M. |









| Residence | 2,273 | Sq. Ft. | 211 | Sq. M. |
|-----------|-------|---------|-----|--------|
| Terrace   | 296   | Sq. Ft. | 27  | Sq. M. |
| Total     | 2,569 | Sq. Ft. | 238 | Sq. M. |













# GARDEN SUITE 03

| Residence | 2,690 | Sq. Ft. | 250 | Sq. M. |
|-----------|-------|---------|-----|--------|
| Terrace   | 2,054 | Sq. Ft. | 191 | Sq. M. |
| Total     | 4,744 | Sq. Ft. | 441 | Sq. M. |







## **GARDEN SUITE 08**

| Residence | 3,248 | Sq. Ft. | 302 | Sq. M. |
|-----------|-------|---------|-----|--------|
| Terrace   | 731   | Sq. Ft. | 68  | Sq. M. |
| Total     | 3,979 | Sq. Ft. | 370 | Sq. M. |









## **GARDEN SUITE 12**

| Residence | 4,895 | Sq. Ft. | 455 | Sq. M. |
|-----------|-------|---------|-----|--------|
| Terrace   | 2,166 | Sq. Ft. | 201 | Sq. M. |
| Total     | 7,061 | Sq. Ft. | 656 | Sq. M. |







## **PENTHOUSE 01**

### 4 BEDROOMS | 4.5 BATHS

| Residence | 6,572 Sq. Ft. | 611 | Sq. M. |
|-----------|---------------|-----|--------|
|