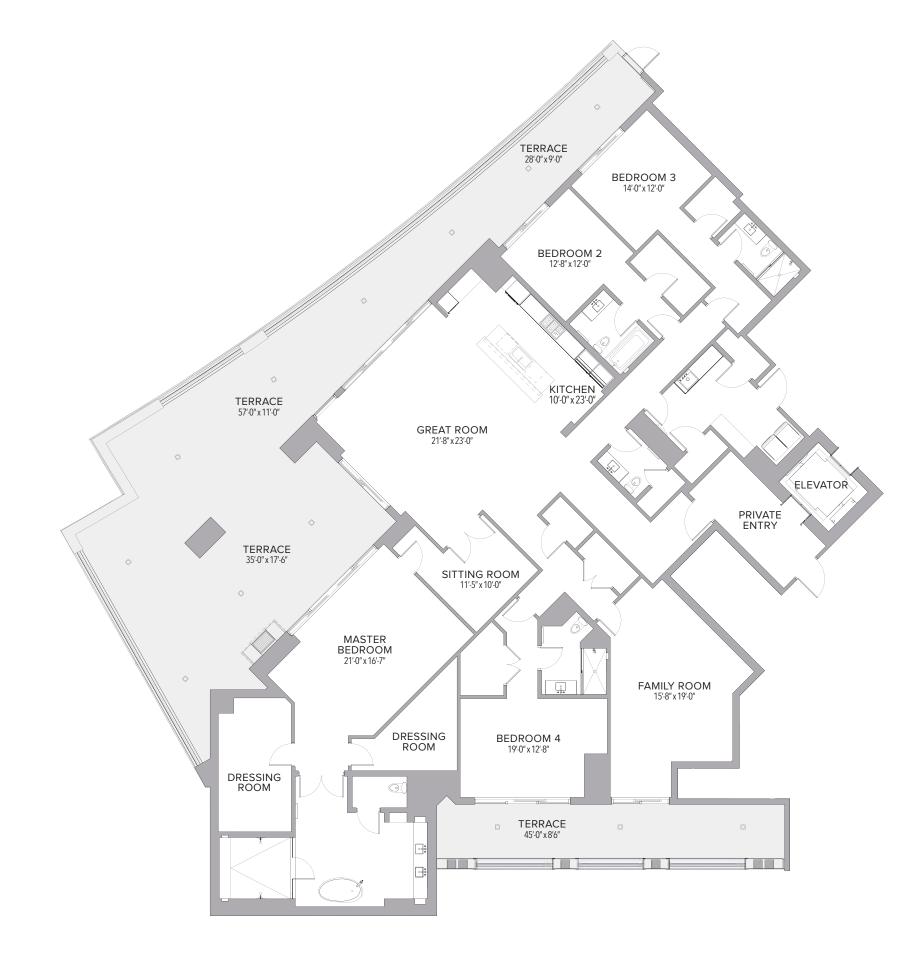

## **GARDEN SUITE 12**

| Residence | 4,895 | Sq. Ft. | 455 | Sq. M. |
|-----------|-------|---------|-----|--------|
| Terrace   | 2,166 | Sq. Ft. | 201 | Sq. M. |
| Total     | 7,061 | Sq. Ft. | 656 | Sq. M. |