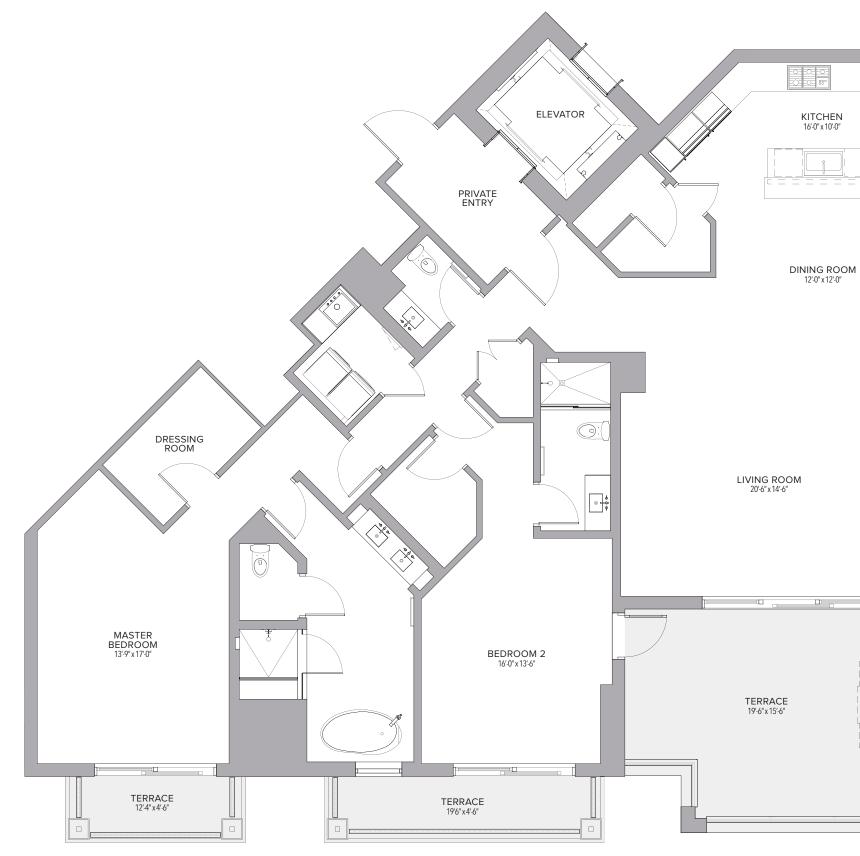

| Residence | 4,693 | Sq. Ft. | 436 | Sq. M. |
|-----------|-------|---------|-----|--------|
| Terrace   | 974   | Sq. Ft. | 90  | Sq. M. |
| Total     | 5,667 | Sq. Ft. | 526 | Sq. M. |

| <b>3 BEDROOMS</b> | 3.5 BATHS |
|-------------------|-----------|
|                   |           |