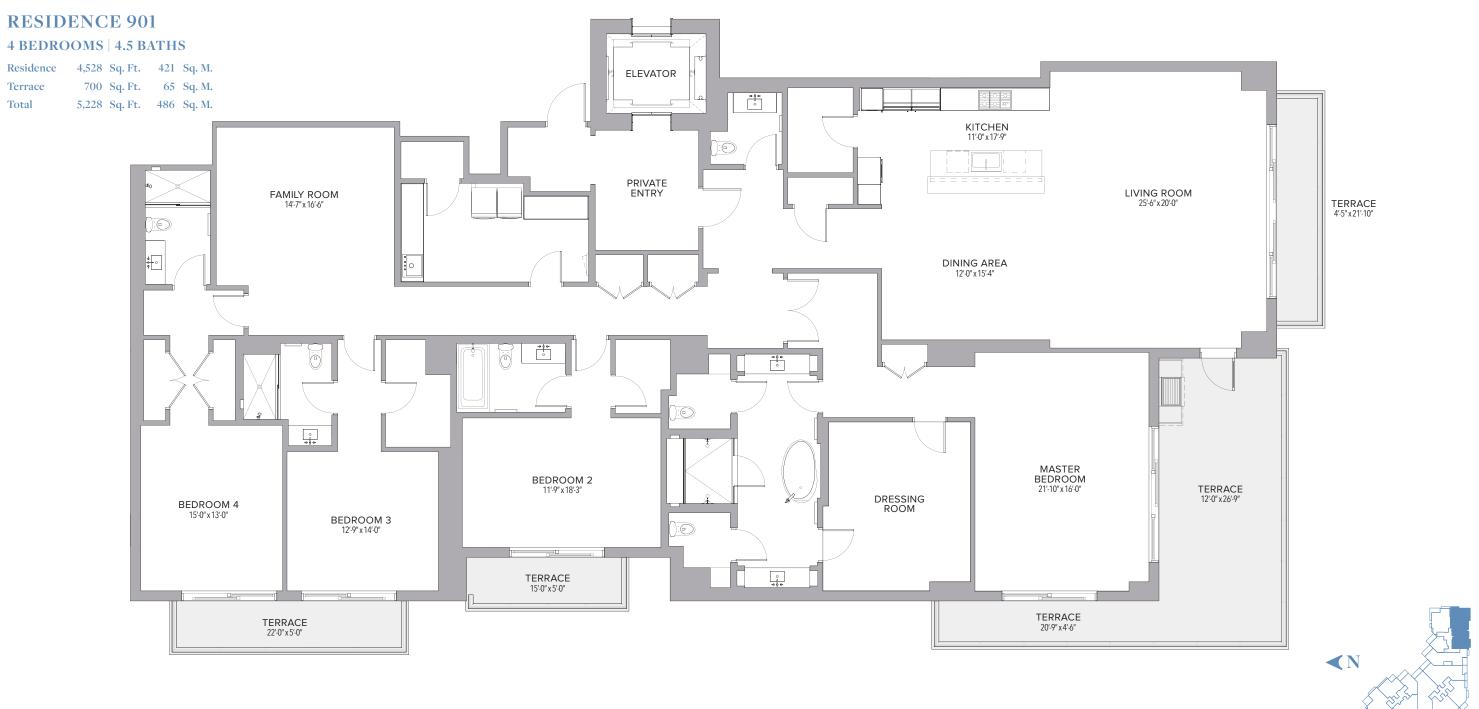

| Residence | 3,287 Sq. Ft. | 305 | Sq. M. |
|-----------|---------------|-----|--------|
| Terrace   | 609 Sq. Ft.   | 57  | Sq. M. |
| Total     | 3,896 Sq. Ft. | 362 | Sq. M. |

| Residence | 4,528 | Sq. Ft. | 421 | Sq. M. |
|-----------|-------|---------|-----|--------|
| Terrace   | 995   | Sq. Ft. | 92  | Sq. M. |
| Total     | 5,523 | Sq. Ft. | 513 | Sq. M. |